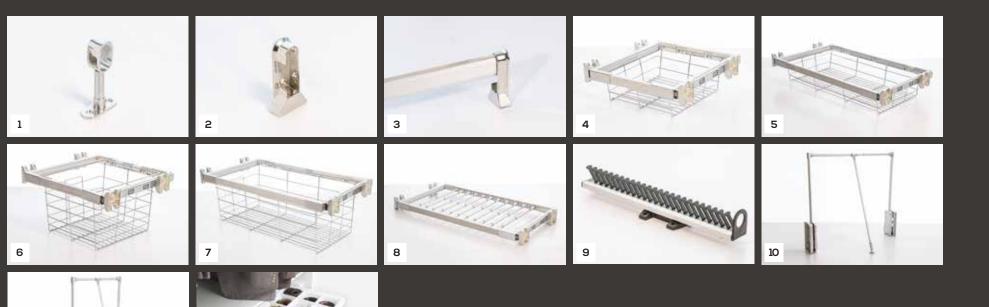

# ACCESSORIES

These Accessories allow you to create and divide space inside wardrobes and made-to-measure dressing rooms, in order to optimise space and attain fully adapted organisation. With a modern and contemporary design, we offer multiple practical and functional combinations in order to fit your wardrobes and dressing rooms. Design the inside of your wardrobe, simply, with accessories such as trousers' rack, shoes' rack, and wardrobe lift.

| 01       | Centre Rail Support       |
|----------|---------------------------|
| 02       | Clothes Tube Holder       |
| 03       | Clothes Rod               |
| 04       | Mid Depth Basket (550mm)  |
|          |                           |
| 05       | Mid Depth Basket (1100mm) |
| 05<br>06 |                           |
| =        |                           |

WA-20A-31726502-22341
WA-47-316202-22334
WA-48-316281-22335
WA-40-236382500A-22324
WA-40-236382900B-22325
WA-41-236382500C-22326
WA-41-236382900D-22327
WA-43-116382900-22330

| Tie Rack               |
|------------------------|
| Wardrobe Lift (550mm)  |
| Wardrobe Lift (1100mm) |
| Jewelry Box            |
| (550 mm)               |
| (1000 mm)              |
| (1100 mm)              |
|                        |

WA-46-336908-22333 WA-51-35690383-22338 WA-51-35690345-22339

- WA-53156481550-23217
- •WA-53A-516481100-23205
- •WA-53B-156481110-23206