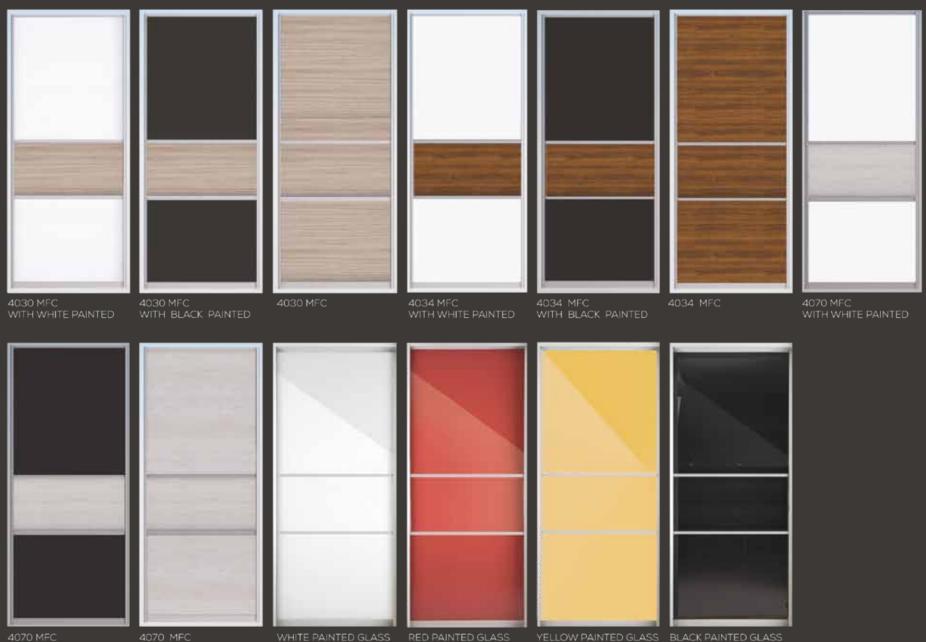

# **RANGE OF SHUTTERS**

Add beauty and elegance to your living space with Interwood shutter designs that are both, durable and aesthetically appealing to create the perfect ambiance.

With clear and crisp lines, Raumplus Fronts can go up to a height of 10' and a width of 4'. The clutter free panels add value to your interiors.

4070 MFC WITH BLACK PAINTED