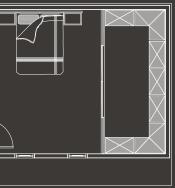

#### 2. CORNER SOLUTION:

A unique storage system designed specially for the corners of your room. With sophisticated corner solutions, the design comprises of a sliding door and efficient interior system that contribute to maximum utilisation of storage space.

#### 4. ROOM DIVIDER:

Ideal for creating partitions between rooms with swift and sleek barrier system, which can be effectively used in kitchens, bedrooms and home offices.

2 Corner Solutions