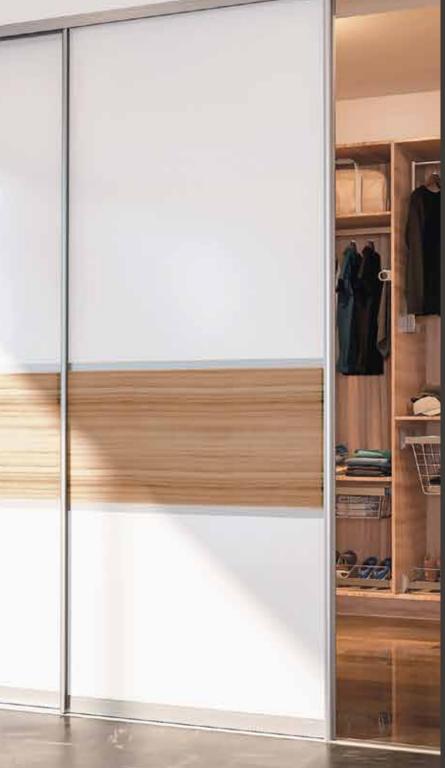

# INTERWOOD WARDROBES

Whether it is a walk-in closet or a built-in one, we work with your available space to provide you with an optimized wardrobe solution, not just for your clothes but even for those odd items that you don't know where to put. Interwood offers a complete range of wardrobe solutions from traditional openable units, to the new state-of-the-art German sliding solutions - Raumplus Technology.

# **RANGE OF SHUTTERS**

Add beauty and elegance to your living space with Interwood shutter designs that are both, durable and aesthetically appealing to create the perfect ambiance.

With clear and crisp lines, Raumplus Fronts can go up to a height of 10' and a width of 4'. The clutter free panels add value to your interiors.