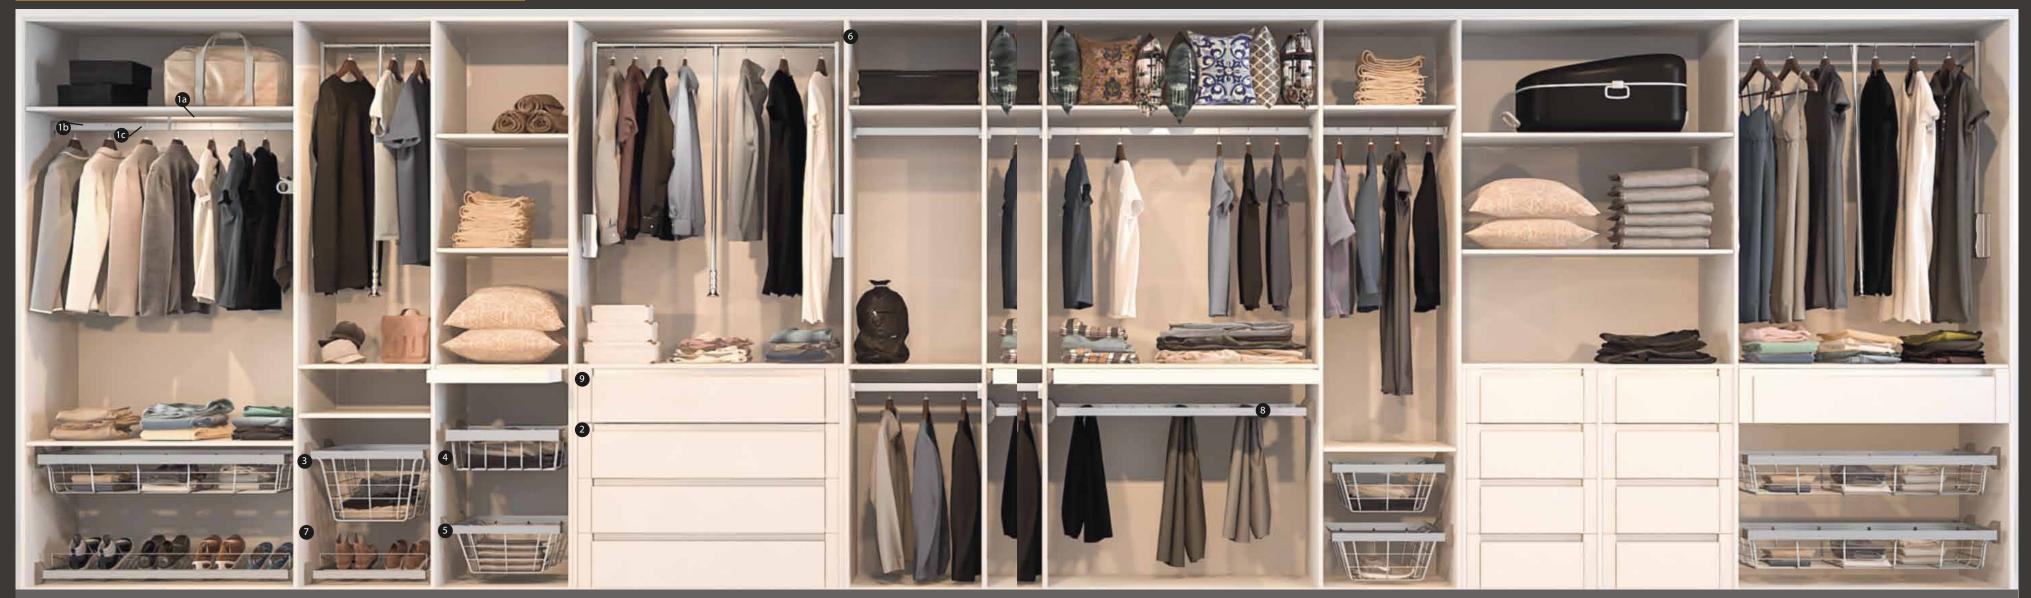

## **INTERIOR SYSTEMS**

1a. Center Rail Support 5. Shoe Rack (W: 450/550 mm)

49 |

6. Wardrobe Lift (W: 1100 mm)

7. Shoe Rack (W: 1100 mm)

2. Mid-Depth Basket (W: 450/550 mm)

3. Mid-Depth Basket (W: 1000/1100 mm)

4. Deep Basket (W: 450/550 mm)

# ACCESSORIES

These Accessories allow you to create and divide space inside wardrobes and made-to-measure dressing rooms, in order to optimise space and attain fully adapted organisation. With a modern and contemporary design, we offer multiple practical and functional combinations in order to fit your wardrobes and dressing rooms. Design the inside of your wardrobe, simply, with accessories such as trousers' rack, shoes' rack, and wardrobe lift.

| 01       | Centre Rail Support       |
|----------|---------------------------|
| 02       | Clothes Tube Holder       |
| 03       | Clothes Rod               |
| 04       | Mid Depth Basket (550mm)  |
|          |                           |
| 05       | Mid Depth Basket (1100mm) |
| 05<br>06 |                           |
| =        |                           |

WA-20A-31726502-22341
WA-47-316202-22334
WA-48-316281-22335
WA-40-236382500A-22324
WA-40-236382900B-22325
WA-41-236382500C-22326
WA-41-236382900D-22327
WA-43-116382900-22330

| Tie Rack               |
|------------------------|
| Wardrobe Lift (550mm)  |
| Wardrobe Lift (1100mm) |
| Jewelry Box            |
| (550 mm)               |
| (1000 mm)              |
| (1100 mm)              |
|                        |

WA-46-336908-22333 WA-51-35690383-22338 WA-51-35690345-22339

- WA-53156481550-23217
- •WA-53A-516481100-23205
- •WA-53B-156481110-23206