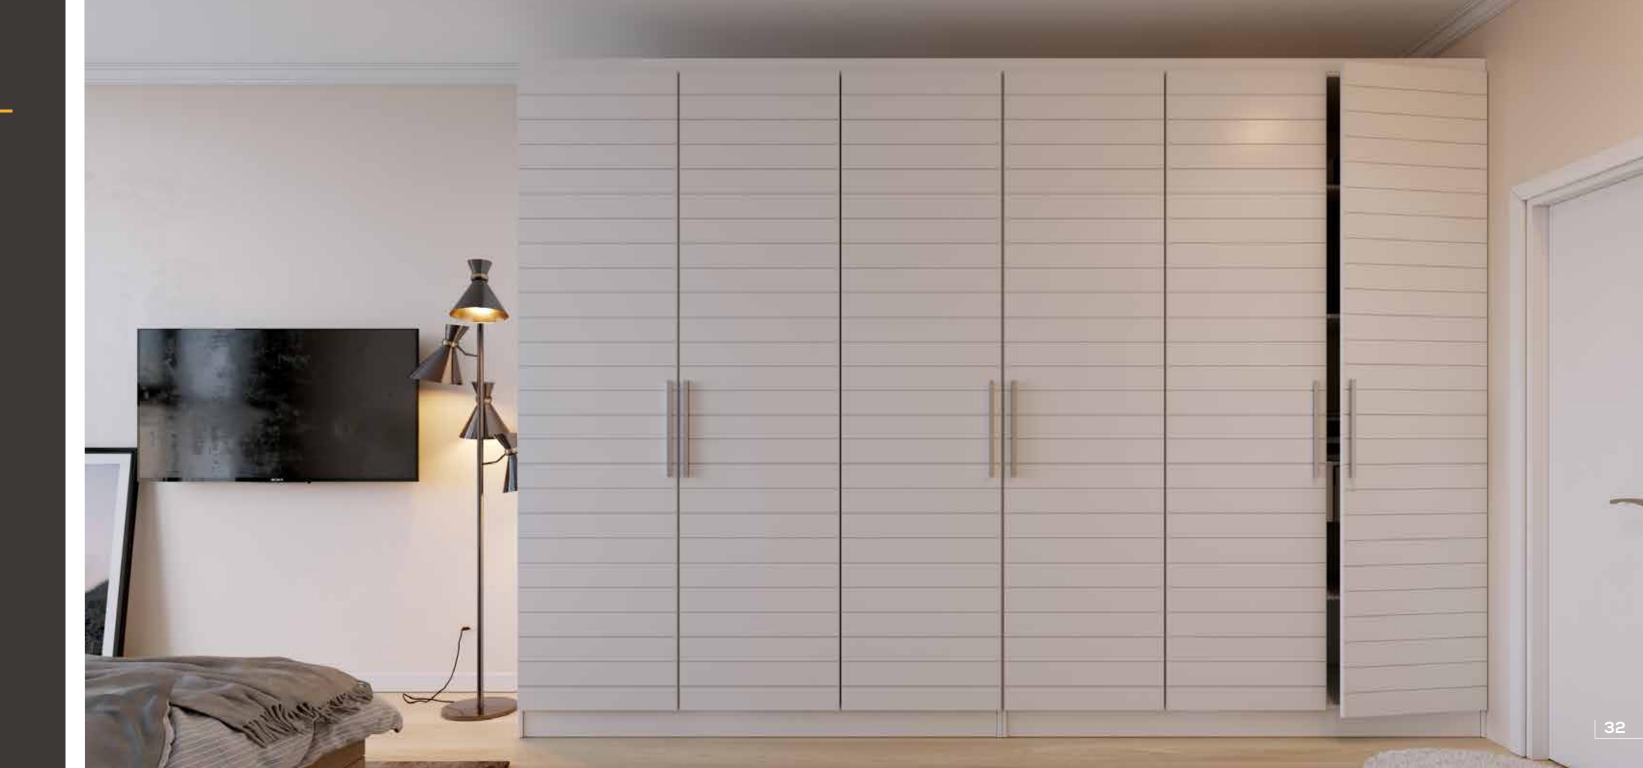

# DECOROUS (Openable with handles)

Aesthetics and design flexible to your wishes, with fluted pilaster strips, cornice and plinth solutions that add the perfect flair to your , wardrobe.