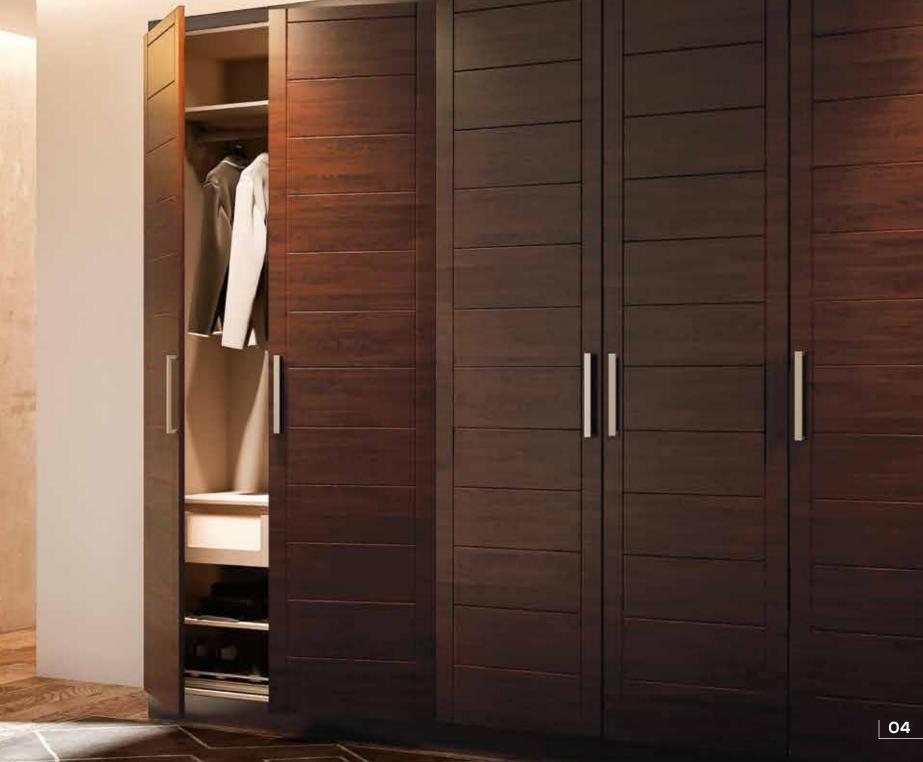

### WALK IN CLOSET

An advanced built-in storage system perfect for an exquisite closet space, which lets you organise your wardrobe in the best way possible.

#### 1. WALK-IN CLOSET:

An advanced built-in storage system perfect for an exquisite closet space, which lets you organise your wardrobe in the best way possible.