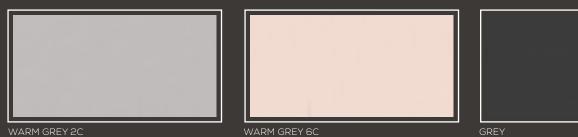

#### Also available in

Warm Grey 6C Paint

Black Paint

(Openable with handles)

The finest wood and a flawless compact design that accentuates any room with class and elegance.

Walnut Finish