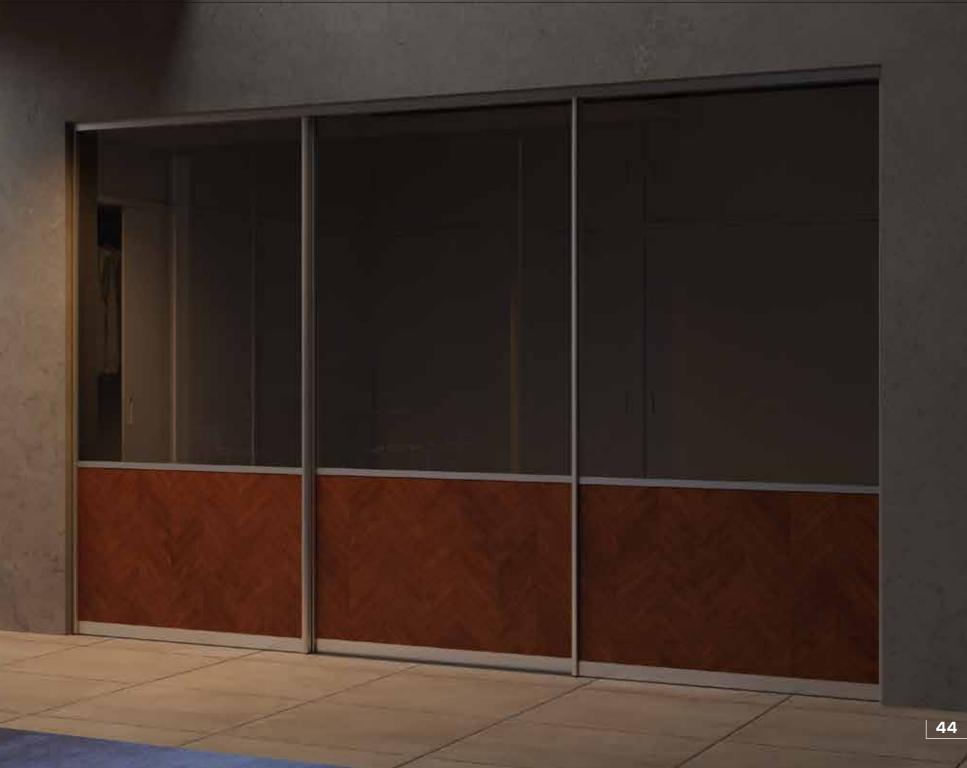

# **RANGE OF SHUTTERS**

Add beauty and elegance to your living space with Interwood shutter designs that are both, durable and aesthetically appealing to create the perfect ambiance.

With clear and crisp lines, Raumplus Fronts can go up to a height of 10' and a width of 4'. The clutter free panels add value to your interiors.

4070 MFC WITH BLACK PAINTED