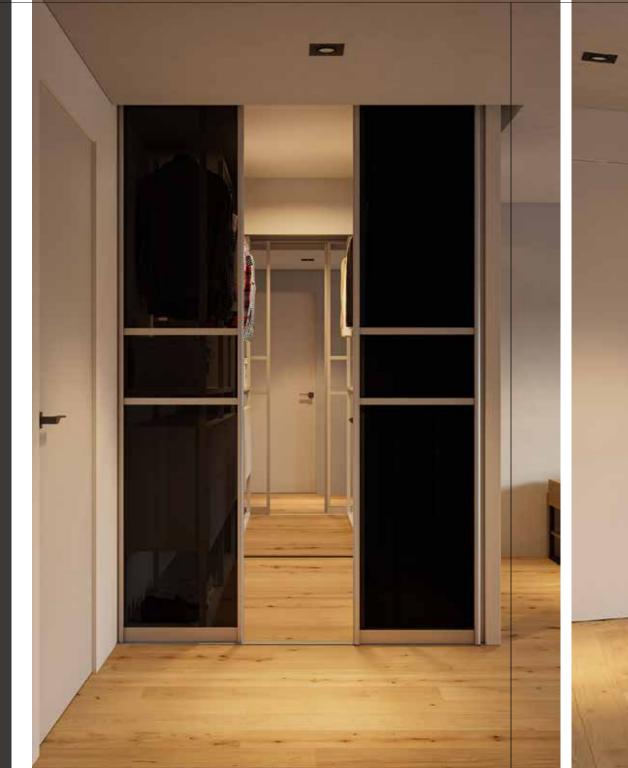

### 

This front is perfect for your style. With sleek sliding doors and a light seamless feel allowing you to access your wardrobe effortlessly. Available in Glass/Mirror.

Clear Glass

#### Also available in

Mirror

Brown Tinted Glass

Grey Tinted Glo