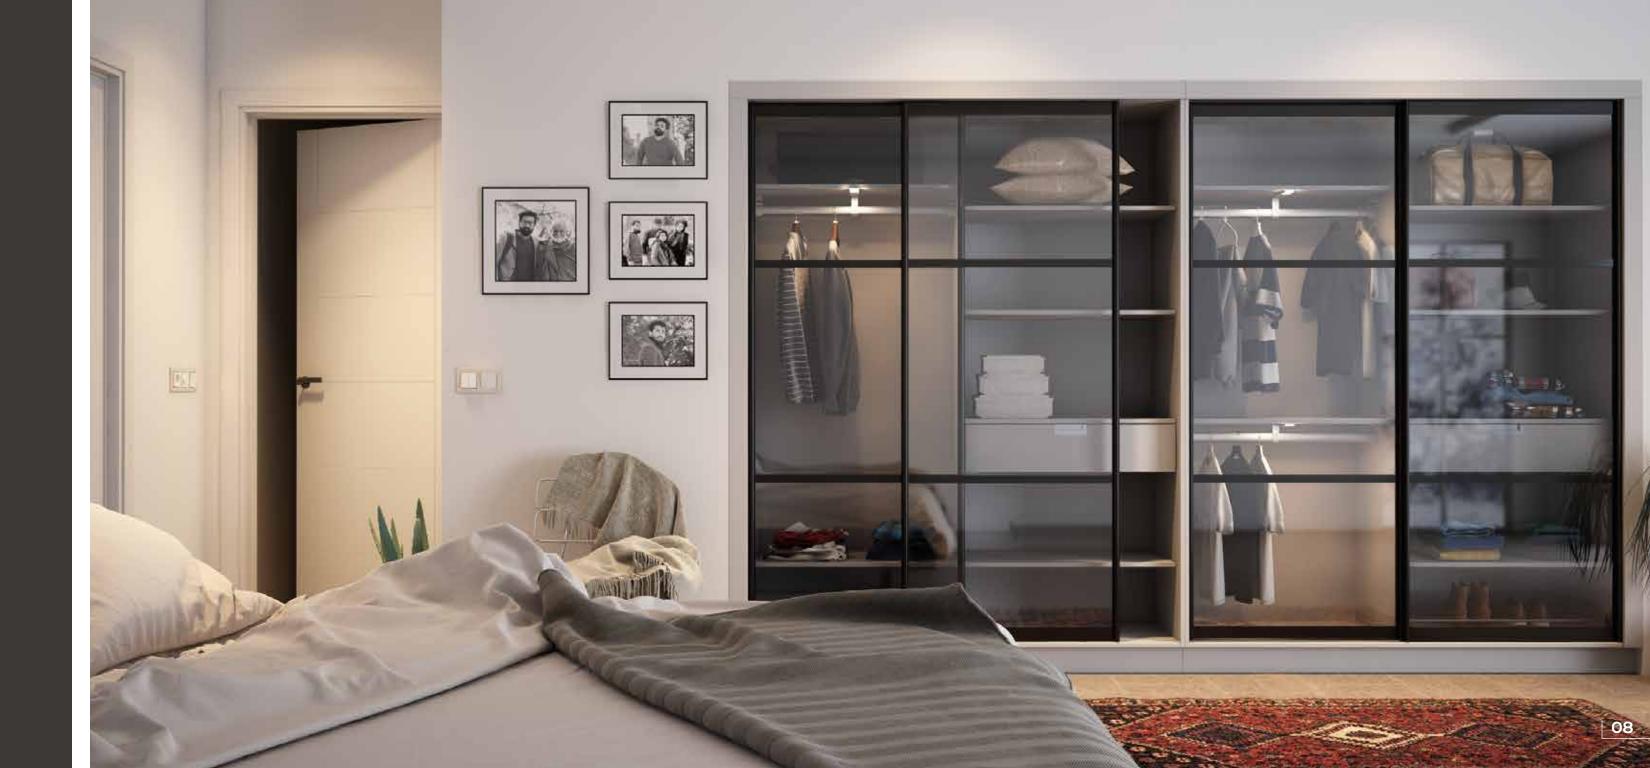

### 

This front is perfect for your style. With sleek sliding doors and a light seamless feel allowing you to access your wardrobe effortlessly. Available in Glass/Mirror.

Clear Glass

#### Also available in

Mirror

Brown Tinted Glass

Grey Tinted Glo