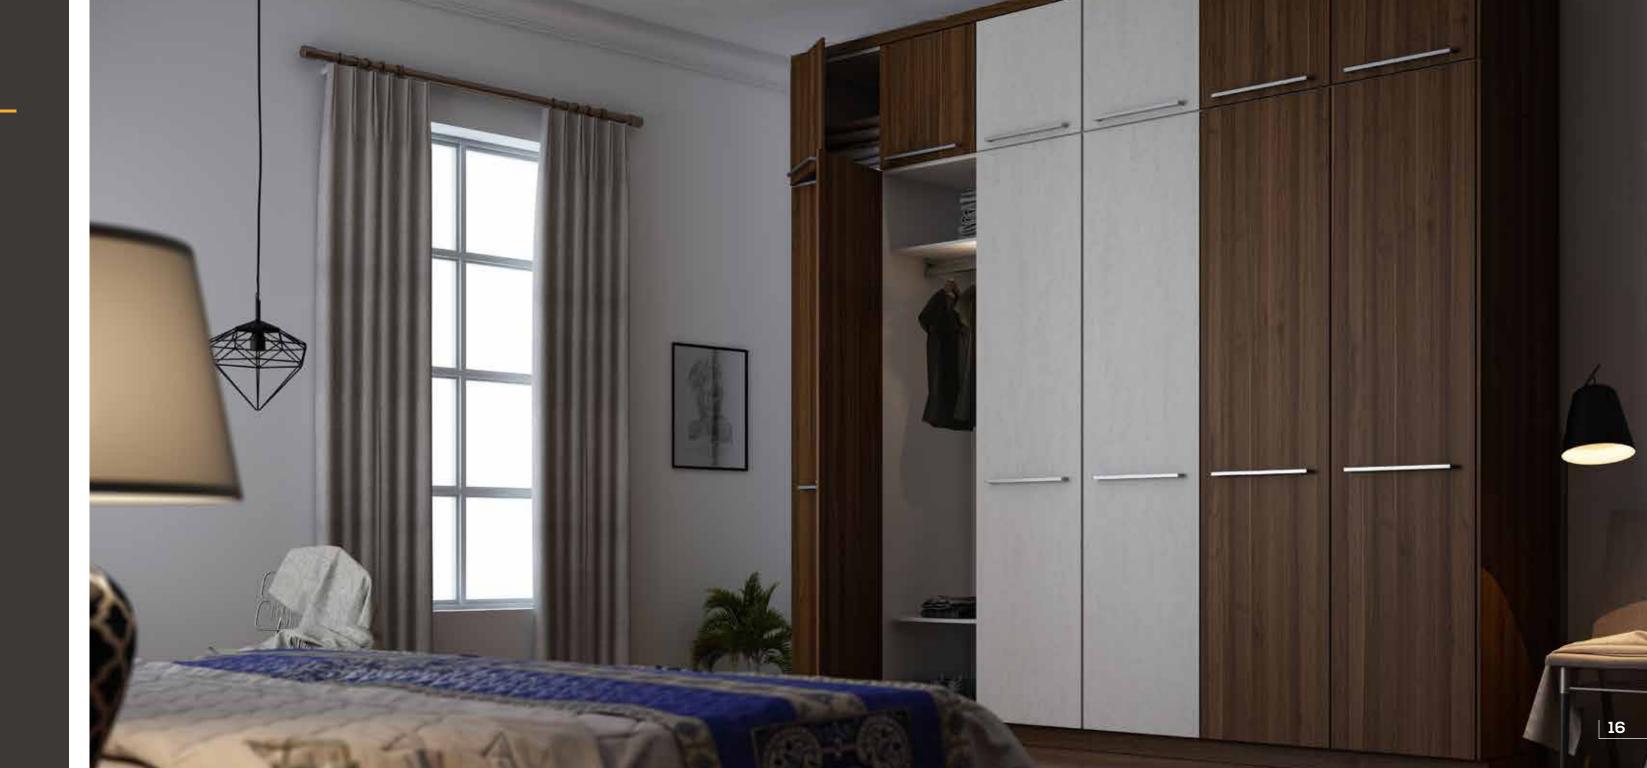

# INTERWOOD WARDROBES

Whether it is a walk-in closet or a built-in one, we work with your available space to provide you with an optimized wardrobe solution, not just for your clothes but even for those odd items that you don't know where to put. Interwood offers a complete range of wardrobe solutions from traditional openable units, to the new state-of-the-art German sliding solutions - Raumplus Technology.

# DECOROUS (Openable with handles)

Aesthetics and design flexible to your wishes, with fluted pilaster strips, cornice and plinth solutions that add the perfect flair to your , wardrobe.