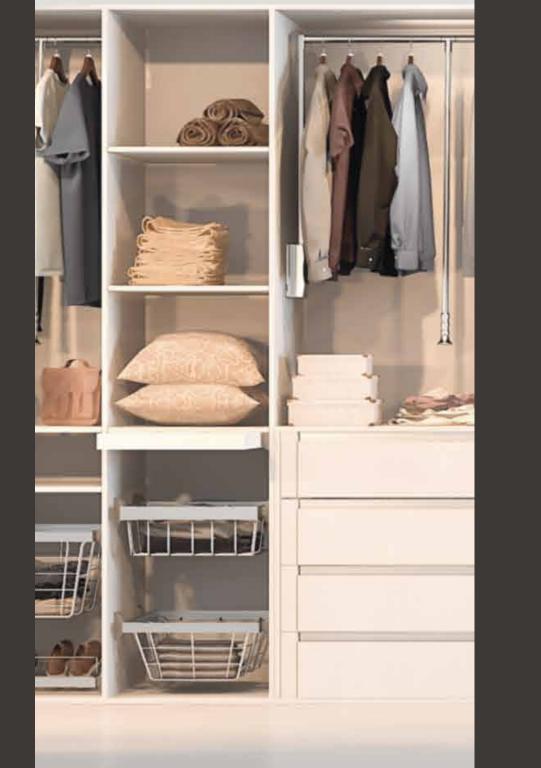

## **INTERIOR SYSTEMS**

1a. Center Rail Support 5. Shoe Rack (W: 450/550 mm)

49 |

6. Wardrobe Lift (W: 1100 mm)

7. Shoe Rack (W: 1100 mm)

2. Mid-Depth Basket (W: 450/550 mm)

3. Mid-Depth Basket (W: 1000/1100 mm)

4. Deep Basket (W: 450/550 mm)

# ACCESSORIES

These Accessories allow you to create and divide space inside wardrobes and made-to-measure dressing rooms, in order to optimise space and attain fully adapted organisation. With a modern and contemporary design, we offer multiple practical and functional combinations in order to fit your wardrobes and dressing rooms. Design the inside of your wardrobe, simply, with accessories such as trousers' rack, shoes' rack, and wardrobe lift.