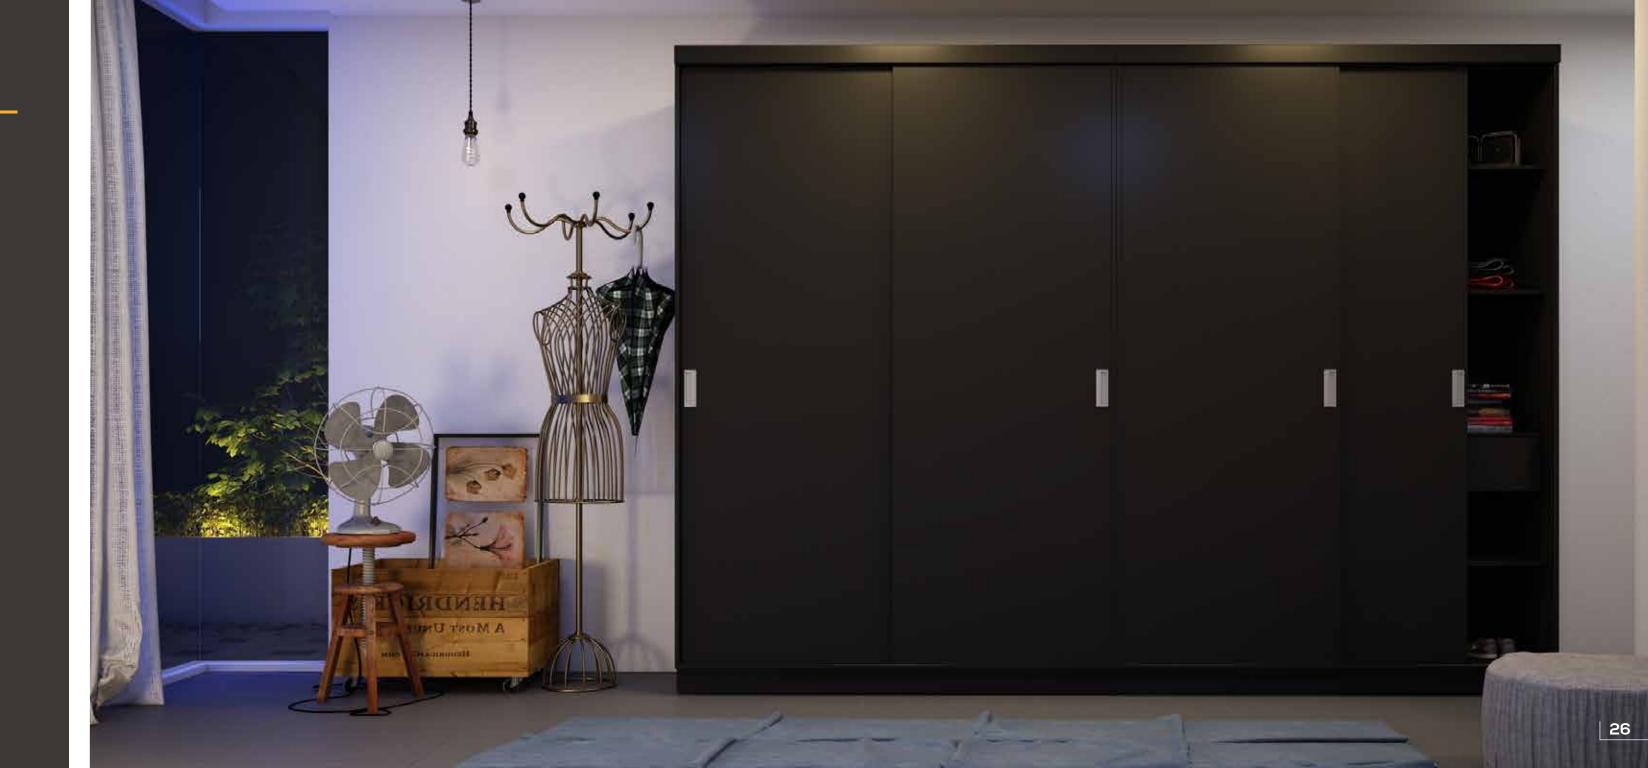

#### Palette-B

Aland pine Laminat

ak Laminate

ate K

Tobacco Oak Laminate

Sliding doors, a spacious interior and sophisticated design, gives your room a whole new look.

Graphite Thermose

#### Also available in

White Thermoset

ellow Chestnut Thermo