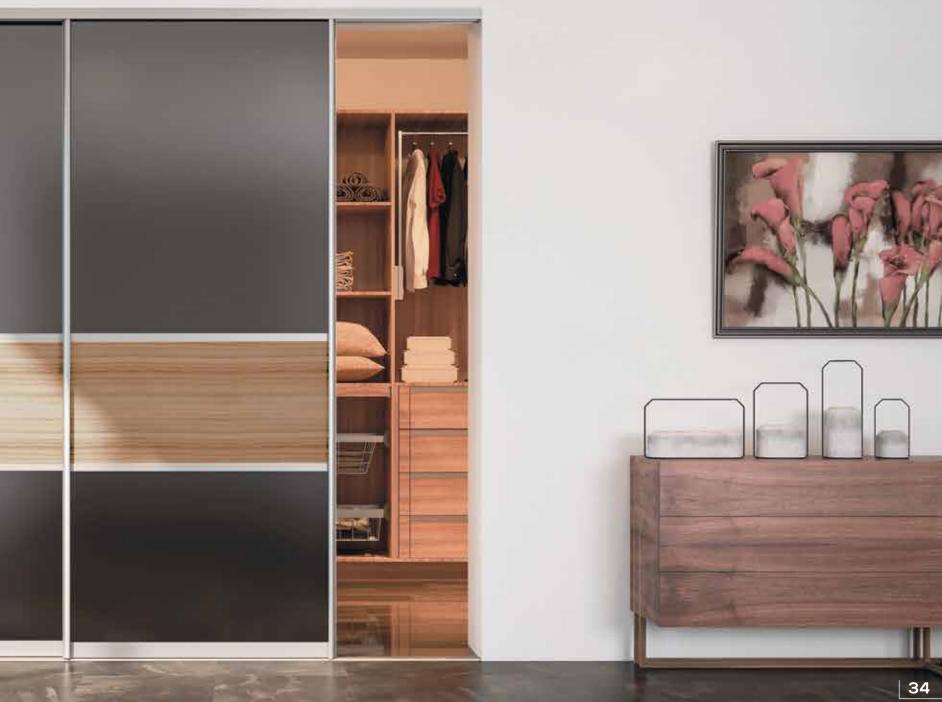

### WALK IN CLOSET

An advanced built-in storage system perfect for an exquisite closet space, which lets you organise your wardrobe in the best way possible.

## BUILT IN CLOSET

Designed to give you a separate closet space in the room, the built-in closet is divided off with a sliding door in the front, allowing you to use the interior as an organised storage space.