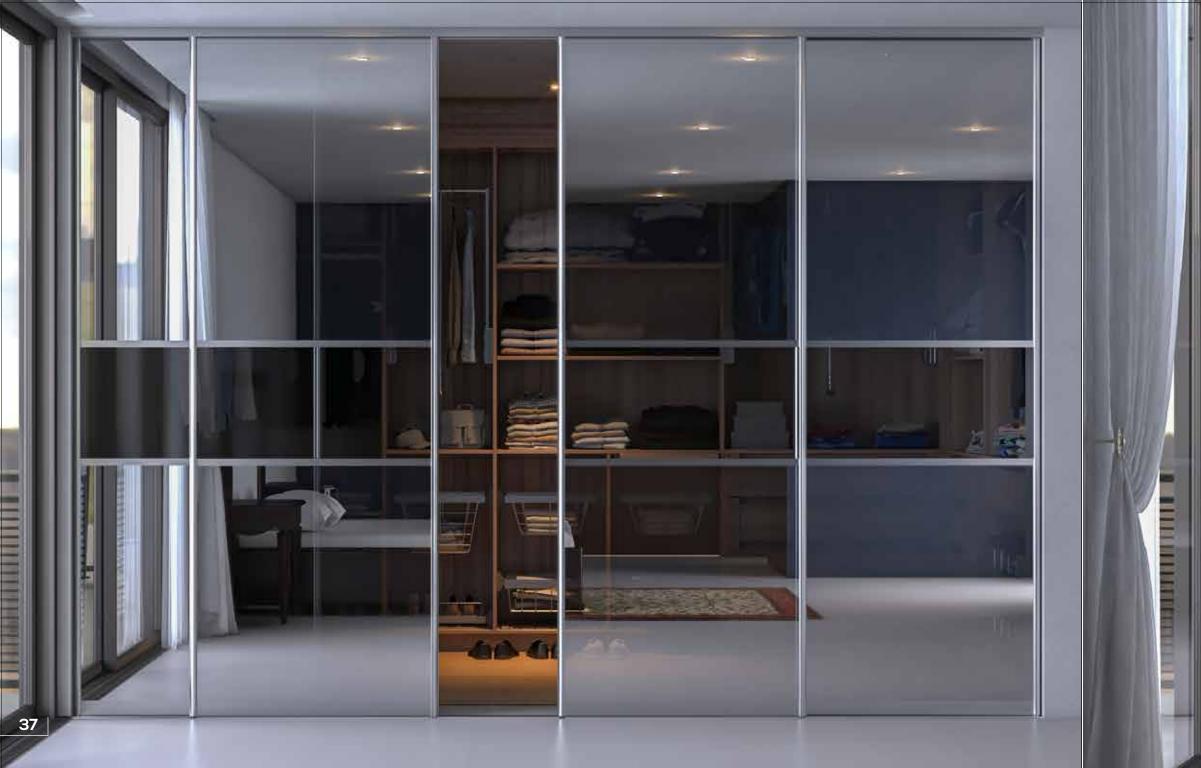

#### Also available in

Graphite Thermoset

llow Chestnut Thermos

A striking design that captures the eye, Raumplus offers effortless sliding doors and ergonomic storage space. The perfect combination of style and sensibility.

Black Painted Glass