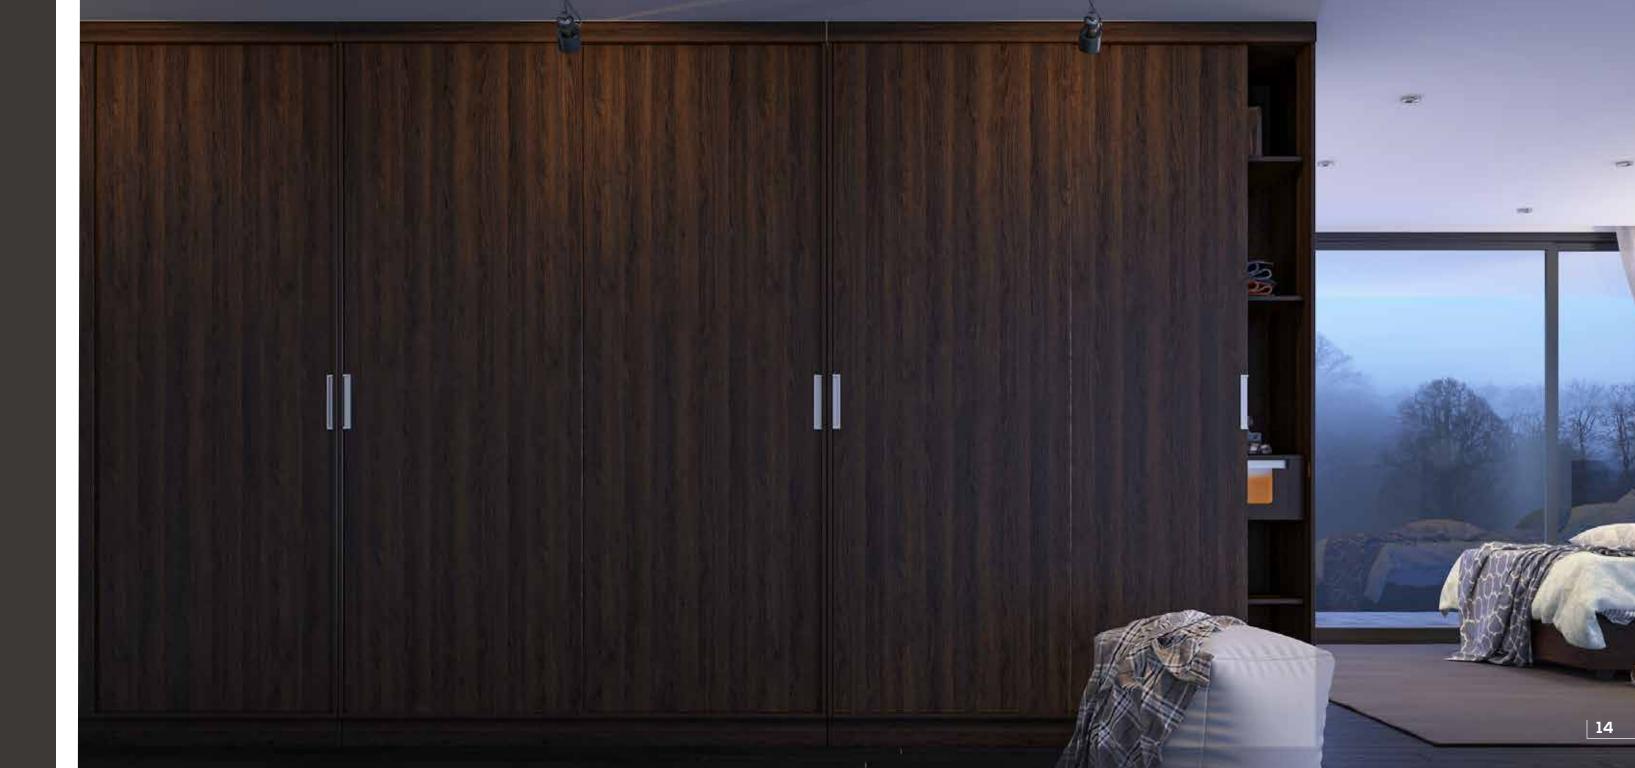

# ARROYO (Openable with handles)

The Arroyo Wardrobe uses clean flowing lines, a fluted front design to mimic the tranquility and beauty of nature.

#### Also available in