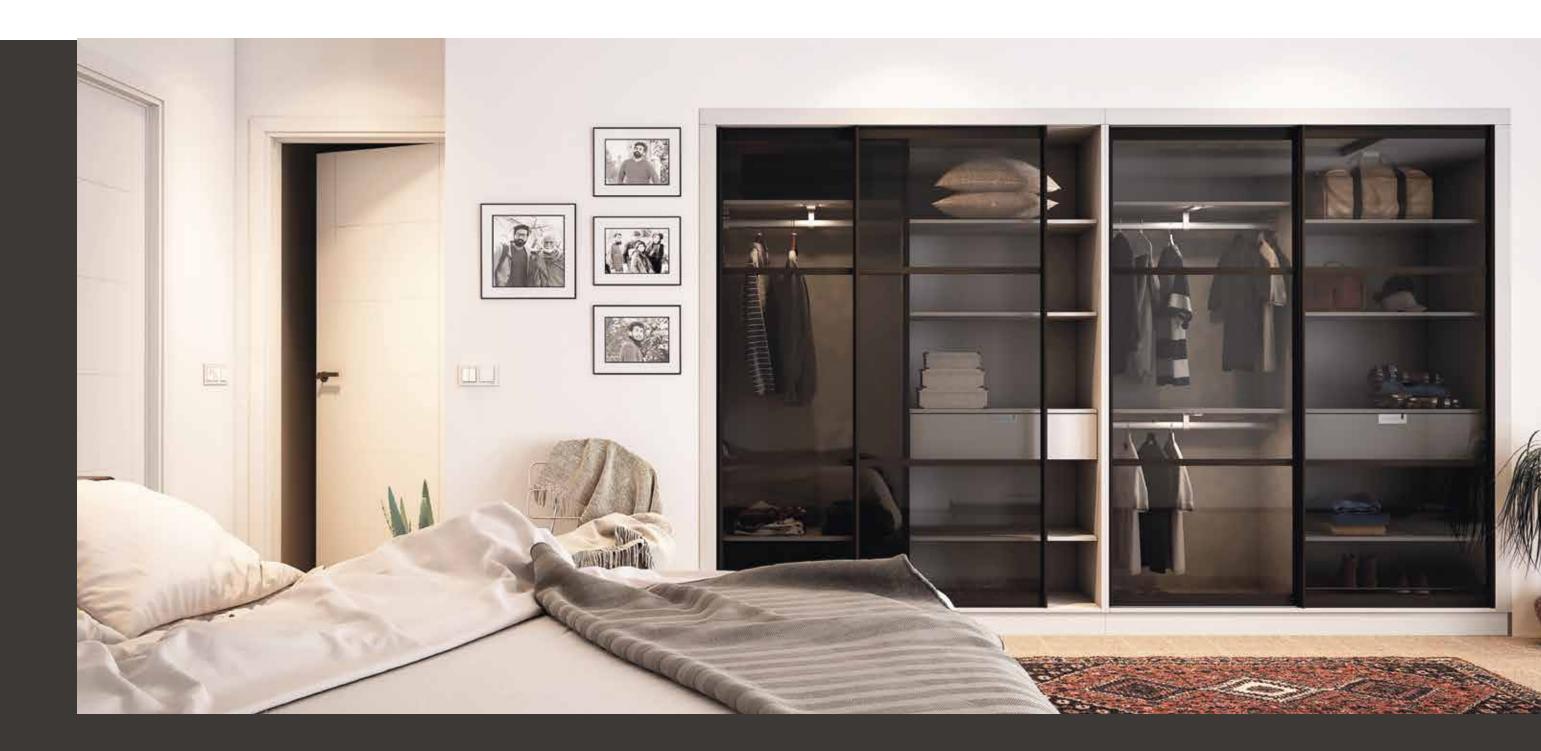

### 

This front is perfect for your style. With sleek sliding doors and a light seamless feel allowing you to access your wardrobe effortlessly. Available in Glass/Mirror.

Clear Glass

#### Also available in

Mirror

Brown Tinted Glass

Grey Tinted Glo