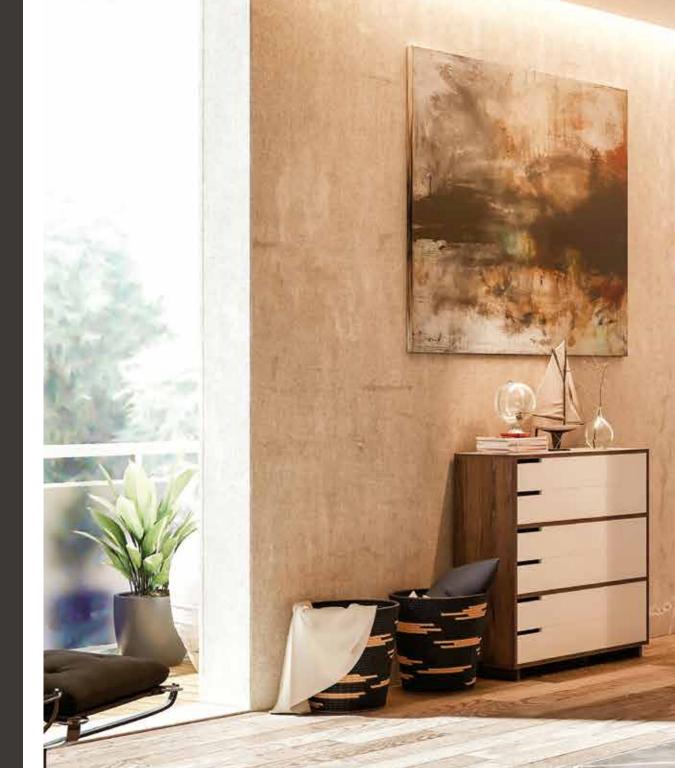

# INTERWOOD WARDROBES

Whether it is a walk-in closet or a built-in one, we work with your available space to provide you with an optimized wardrobe solution, not just for your clothes but even for those odd items that you don't know where to put. Interwood offers a complete range of wardrobe solutions from traditional openable units, to the new state-of-the-art German sliding solutions - Raumplus Technology.

# DECOROUS (Openable with handles)

Aesthetics and design flexible to your wishes, with fluted pilaster strips, cornice and plinth solutions that add the perfect flair to your , wardrobe.