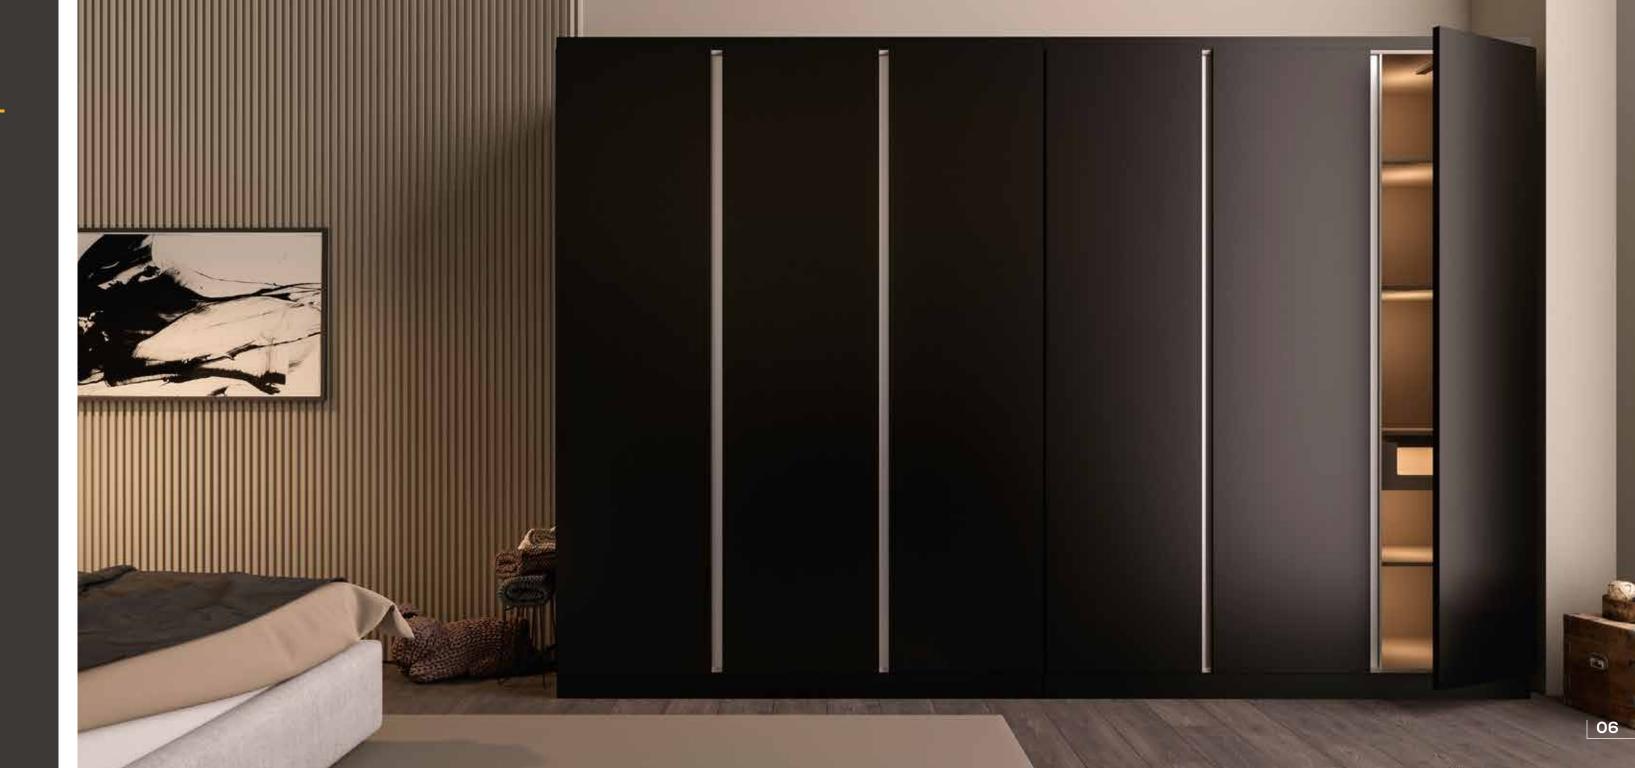

#### Palette-B

Aland pine Laminat

ak Laminate

ate K

Tobacco Oak Laminate

Sliding doors, a spacious interior and sophisticated design, gives your room a whole new look.

Graphite Thermose

#### Also available in

White Thermoset

ellow Chestnut Thermo