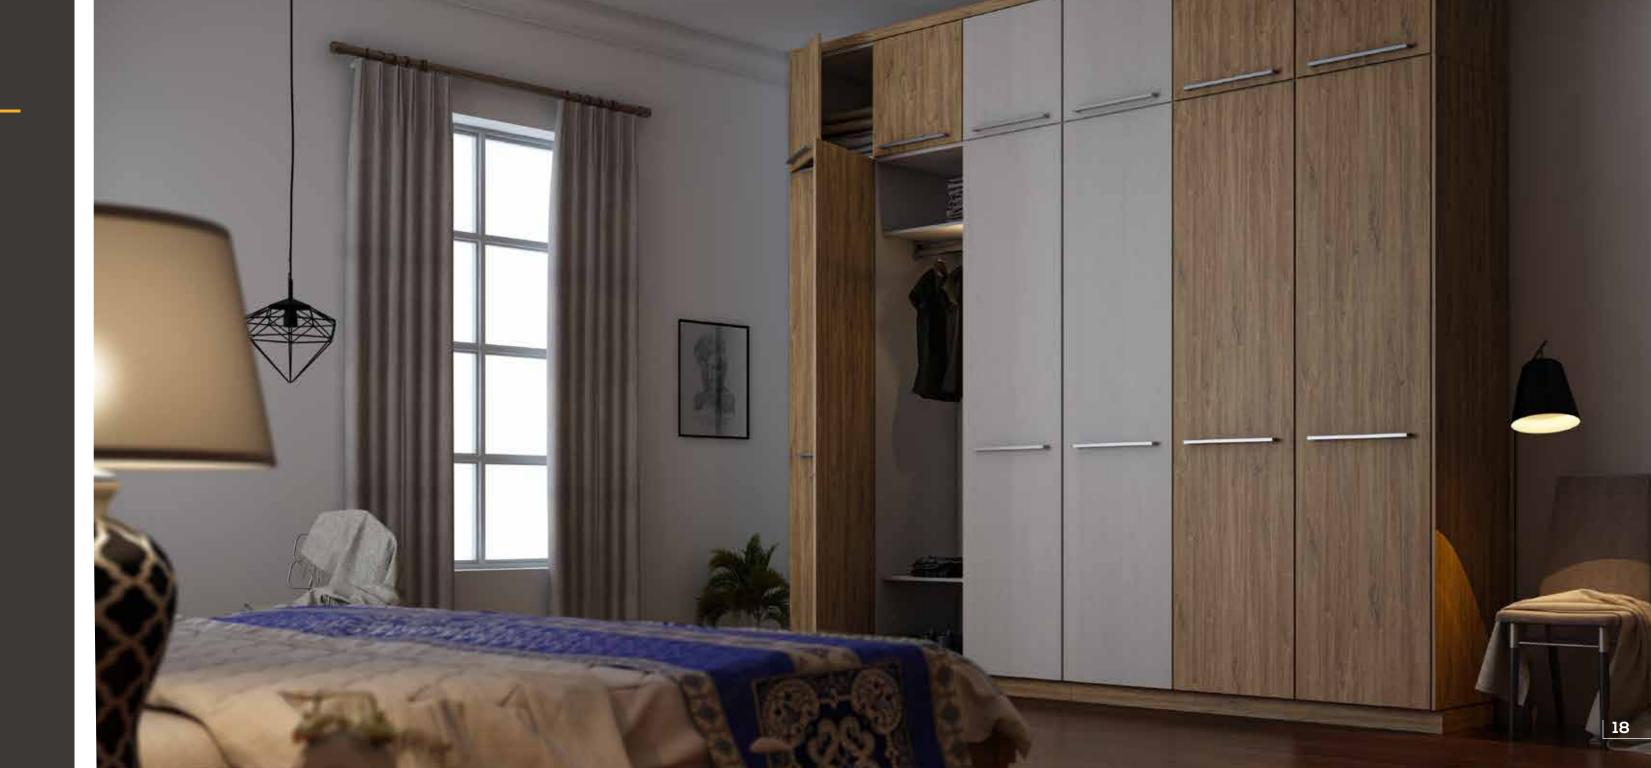

# INTERWOOD WARDROBES

Whether it is a walk-in closet or a built-in one, we work with your available space to provide you with an optimized wardrobe solution, not just for your clothes but even for those odd items that you don't know where to put. Interwood offers a complete range of wardrobe solutions from traditional openable units, to the new state-of-the-art German sliding solutions - Raumplus Technology.