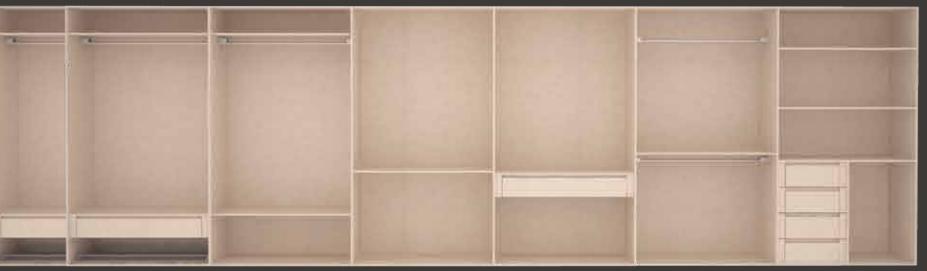

n of storage space.

#### 3. BUILT-IN CLOSET:

Designed to give you a separate closet space in the room, the built-in closet is divided off with a sliding door in the front, allowing you to use the interior as an organised storage space.

#### 4. ROOM DIVIDER:

Ideal for creating partitions between rooms with swift and sleek barrier system, which can be effectively used in kitchens, bedrooms and home offices.







2 Corner Solutions





#### 3 Built-in Closet





#### 4 Room Divider





## **INTERIOR SYSTEMS**



1a. Center Rail Support 5. Shoe Rack (W: 450/550 mm)

49 |

6. Wardrobe Lift (W: 1100 mm)

7. Shoe Rack (W: 1100 mm)

2. Mid-Depth Basket (W: 450/550 mm)

3. Mid-Depth Basket (W: 1000/1100 mm)

4. Deep Basket (W: 450/550 mm)

### CONFIGURATION

#### OPENABLE/SLIDING













# ACCESSORIES

These Accessories allow you to create and divide space inside wardrobes and made-to-measure dressing rooms, in order to optimise space and attain fully adapted organisation. With a modern and contemporary design, we offer multiple practical and functional combinations in order to fit your wardrobes and dressing rooms. Design the inside of your wardrobe, simply, with accessories such as trousers' rack, shoes' rack, and wardrobe lift.





| 01       | Centre Rail Support       |
|----------|---------------------------|
| 02       | Clothes Tube Holder       |
| 03       | Clothes Rod               |
| 04       | Mid Depth Basket (550mm)  |
|          |                           |
| 05       | Mid Depth Basket (1100mm) |
| 05<br>06 |                           |
| =