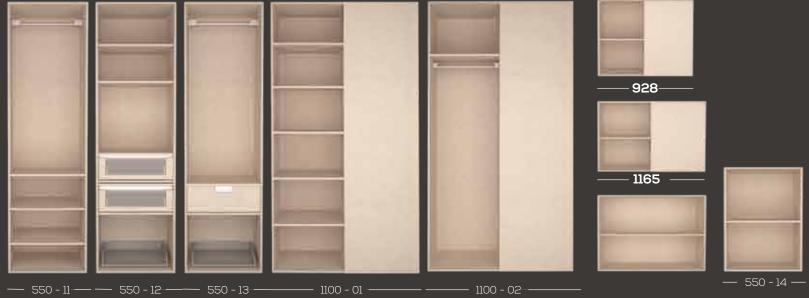

isation of storage space.

#### 3. BUILT-IN CLOSET:

Designed to give you a separate closet space in the room, the built-in closet is divided off with a sliding door in the front, allowing you to use the interior as an organised storage space.

#### 4. ROOM DIVIDER:

Ideal for creating partitions between rooms with swift and sleek barrier system, which can be effectively used in kitchens, bedrooms and home offices.







2 Corner Solutions





#### 3 Built-in Closet





#### 4 Room Divider





## **INTERIOR SYSTEMS**



1a. Center Rail Support 5. Shoe Rack (W: 450/550 mm)

49 |

6. Wardrobe Lift (W: 1100 mm)

7. Shoe Rack (W: 1100 mm)

2. Mid-Depth Basket (W: 450/550 mm)

3. Mid-Depth Basket (W: 1000/1100 mm)

4. Deep Basket (W: 450/550 mm)

### CONFIGURATION

#### OPENABLE/SLIDING













# ACCESSORIES

These Accessories allow you to create and divide space inside wardrobes and made-to-measure dressing rooms, in order to optimise space and attain fully adapted organisation. With a modern and contemporary design, we offer multiple practical and functional combinations in order to fit your wardrobes and dressing rooms. Design the inside of your wardrobe, simply, with accessories such as trousers' rack, shoes' rack, and wardrobe lift.





| 01       | Centre Rail Support       |
|----------|---------------------------|
| 02       | Clothes Tube Holder       |
| 03       | Clothes Rod               |
| 04       | Mid Depth Basket (550mm)  |
|          |                           |
| 05       | Mid Depth Basket (1100mm) |
| 05<br>06 |                           |
| =