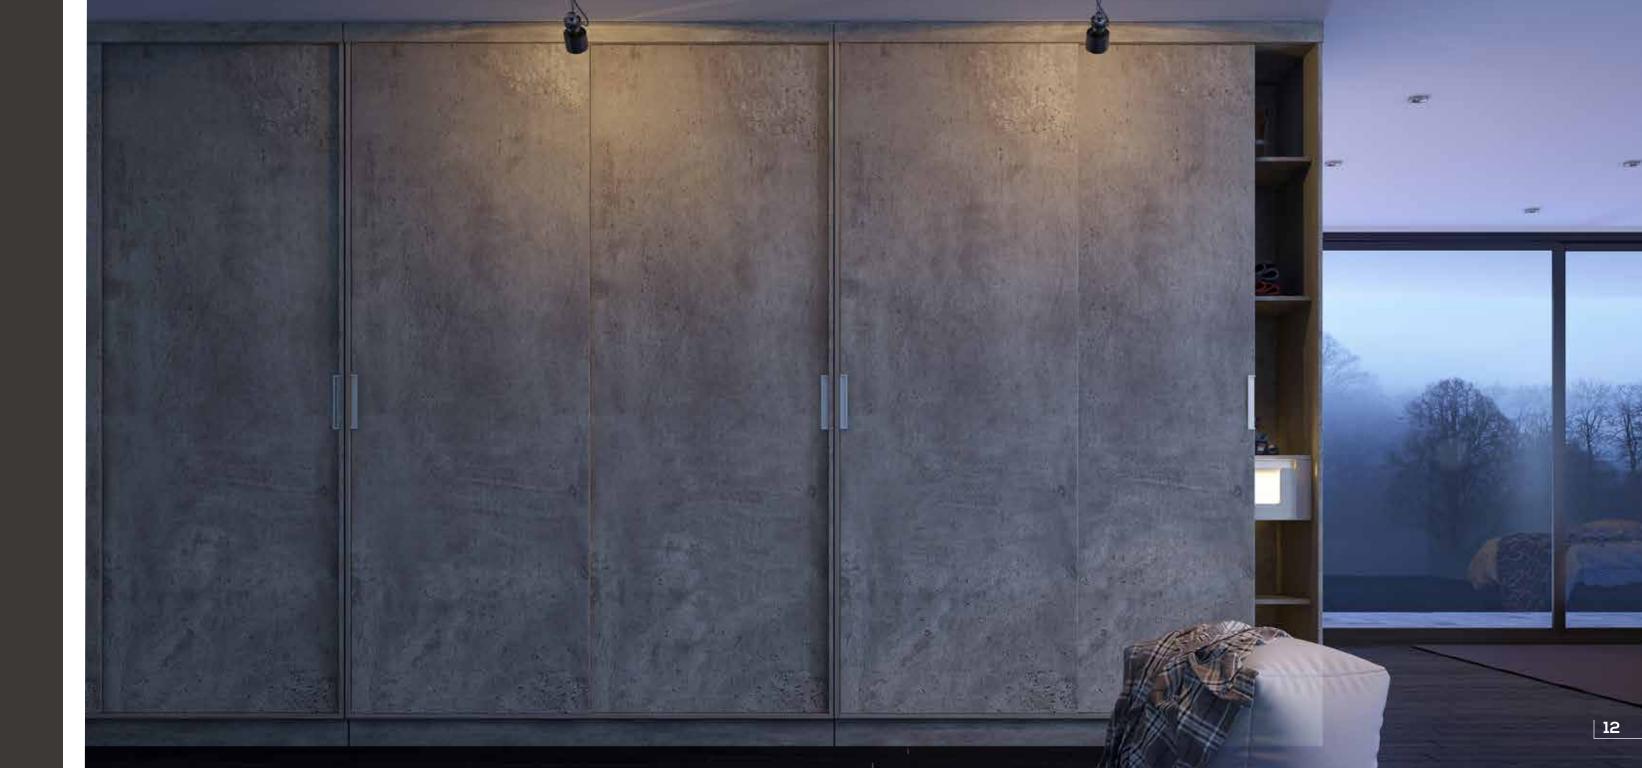

# DECOROUS (Openable with handles)

Aesthetics and design flexible to your wishes, with fluted pilaster strips, cornice and plinth solutions that add the perfect flair to your , wardrobe.

#### Also available in

Warm Grey 6C Paint

Black Paint

(Openable with handles)

The finest wood and a flawless compact design that accentuates any room with class and elegance.

Walnut Finish