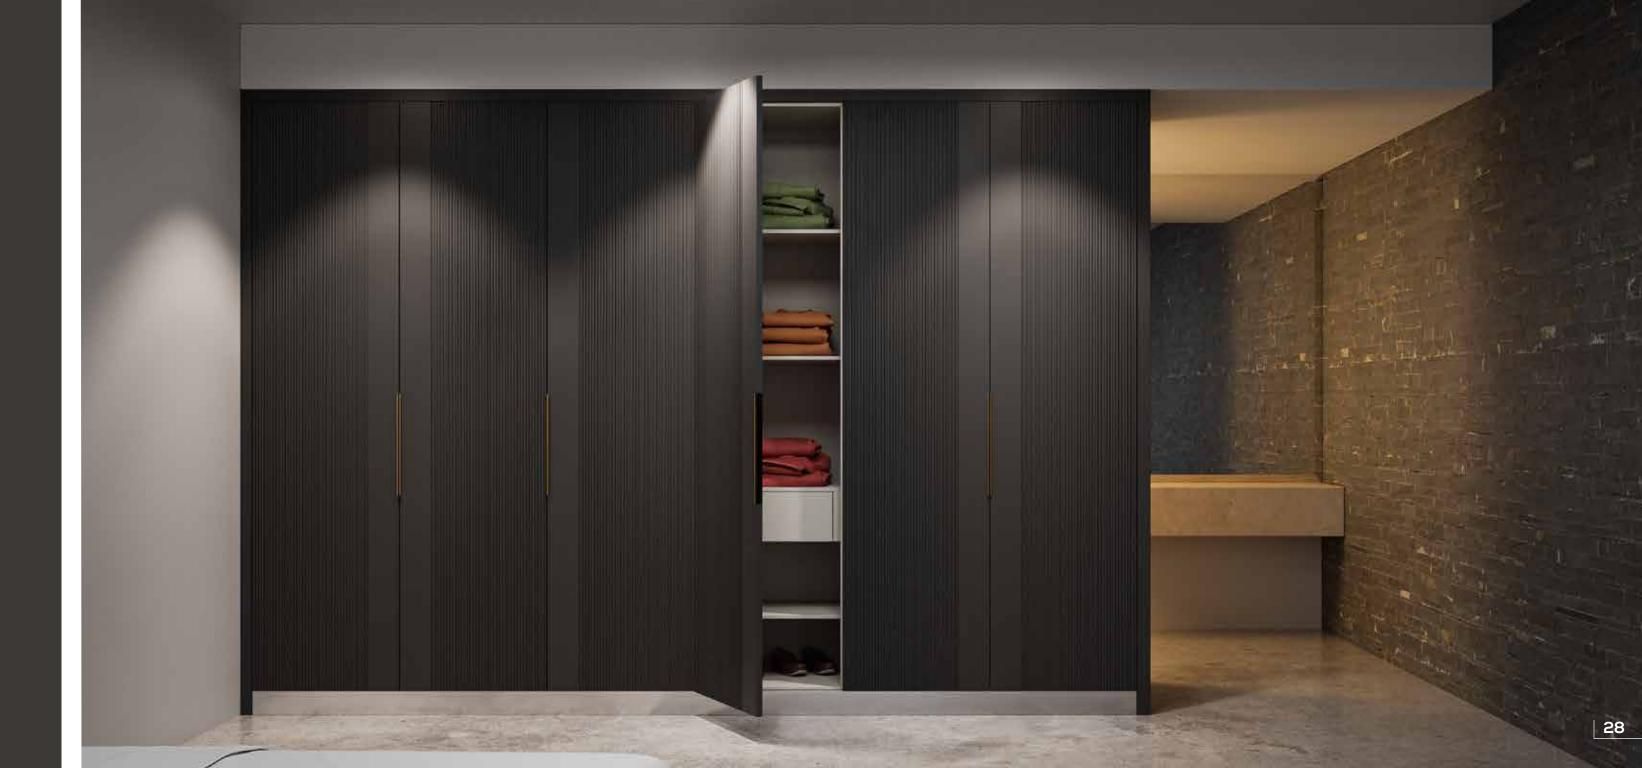

# ARROYO (Openable with handles)

The Arroyo Wardrobe uses clean flowing lines, a fluted front design to mimic the tranquility and beauty of nature.