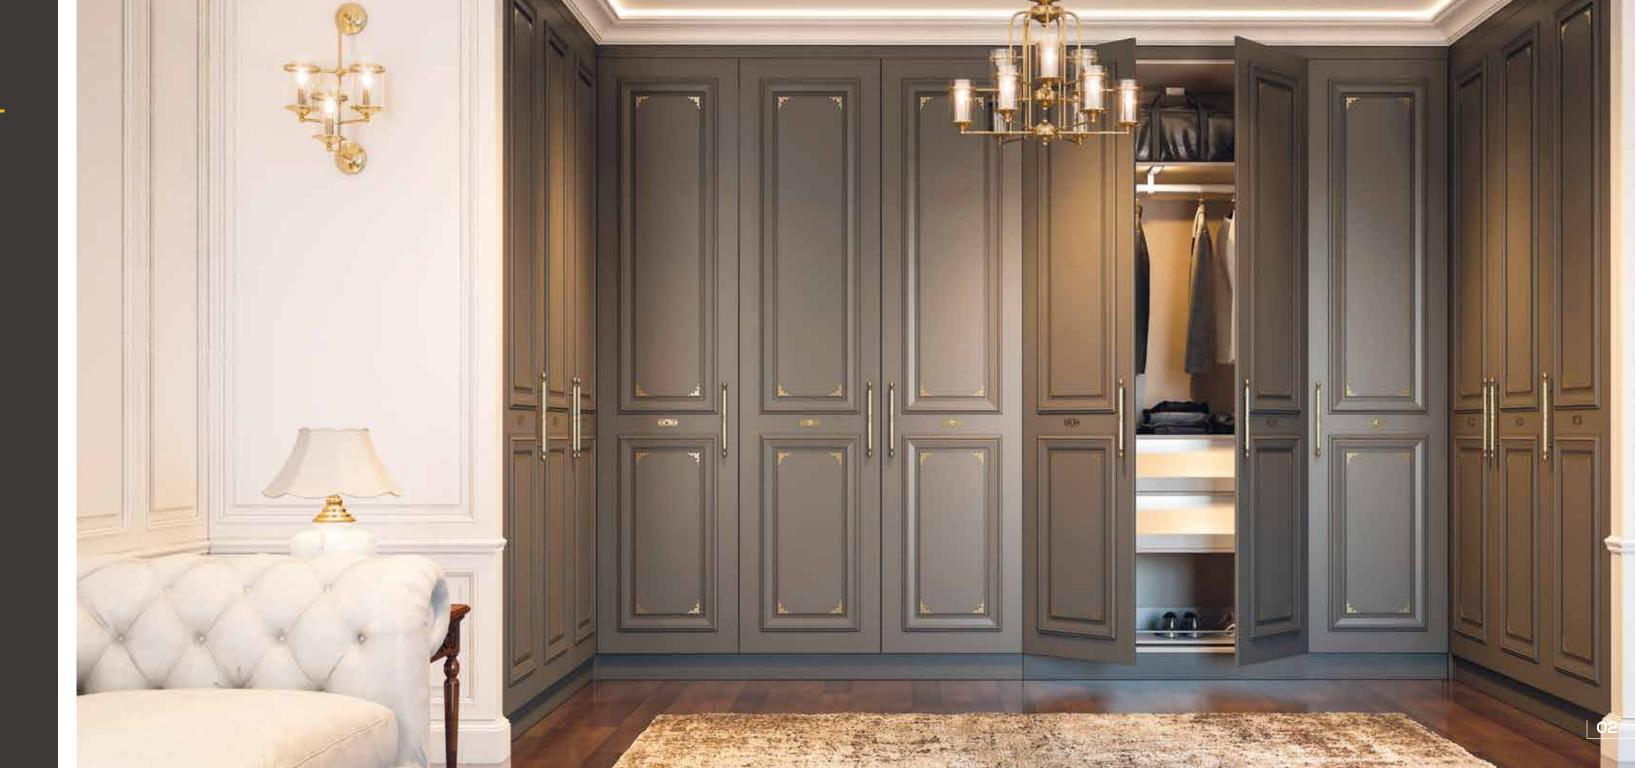

# DECOROUS (Openable with handles)

Aesthetics and design flexible to your wishes, with fluted pilaster strips, cornice and plinth solutions that add the perfect flair to your , wardrobe.

#### Also available in

Warm Grey 6C Paint

Black Paint

(Openable with handles)

The finest wood and a flawless compact design that accentuates any room with class and elegance.

Walnut Finish