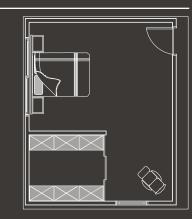

#### 3. BUILT-IN CLOSET:

Designed to give you a separate closet space in the room, the built-in closet is divided off with a sliding door in the front, allowing you to use the interior as an organised storage space.

#### 3 Built-in Closet