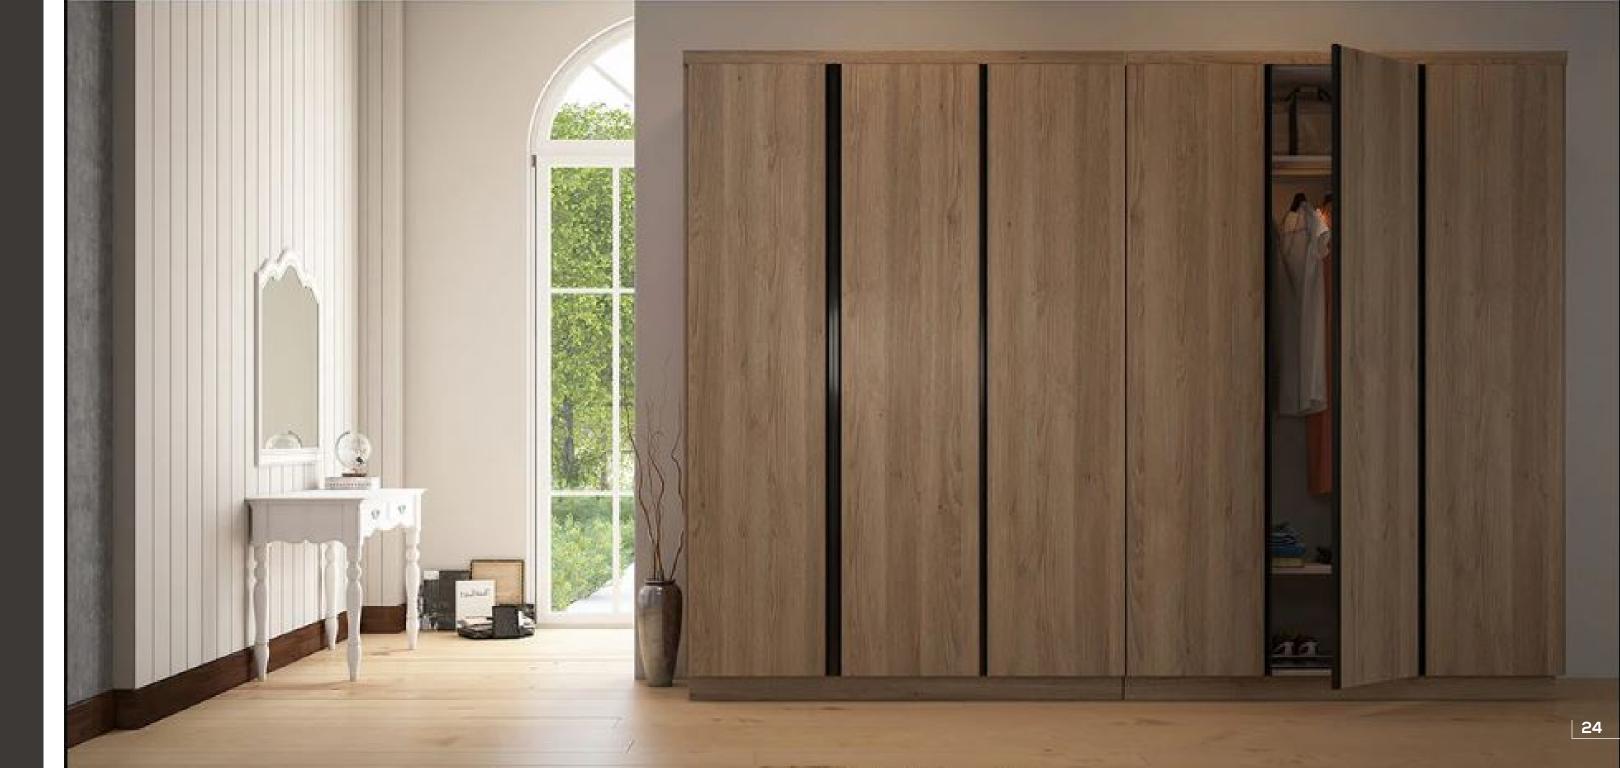

# DECOROUS (Openable with handles)

Aesthetics and design flexible to your wishes, with fluted pilaster strips, cornice and plinth solutions that add the perfect flair to your , wardrobe.

#### Also available in

Warm Grey 6C Paint

Black Paint

(Openable with handles)

The finest wood and a flawless compact design that accentuates any room with class and elegance.

Walnut Finish