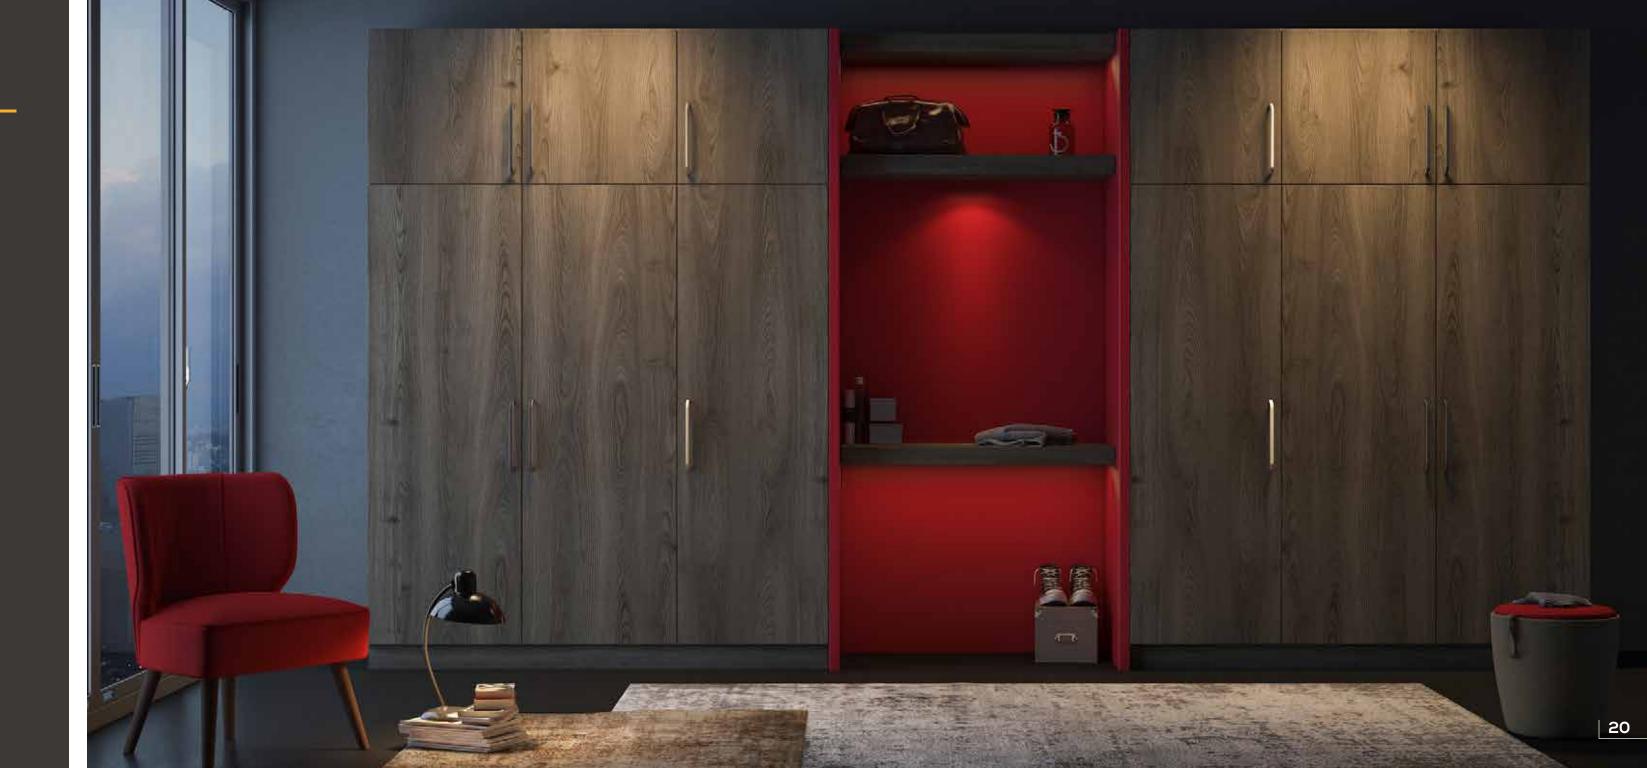

# INTERWOOD WARDROBES

Whether it is a walk-in closet or a built-in one, we work with your available space to provide you with an optimized wardrobe solution, not just for your clothes but even for those odd items that you don't know where to put. Interwood offers a complete range of wardrobe solutions from traditional openable units, to the new state-of-the-art German sliding solutions - Raumplus Technology.

# DECOROUS (Openable with handles)

Aesthetics and design flexible to your wishes, with fluted pilaster strips, cornice and plinth solutions that add the perfect flair to your , wardrobe.