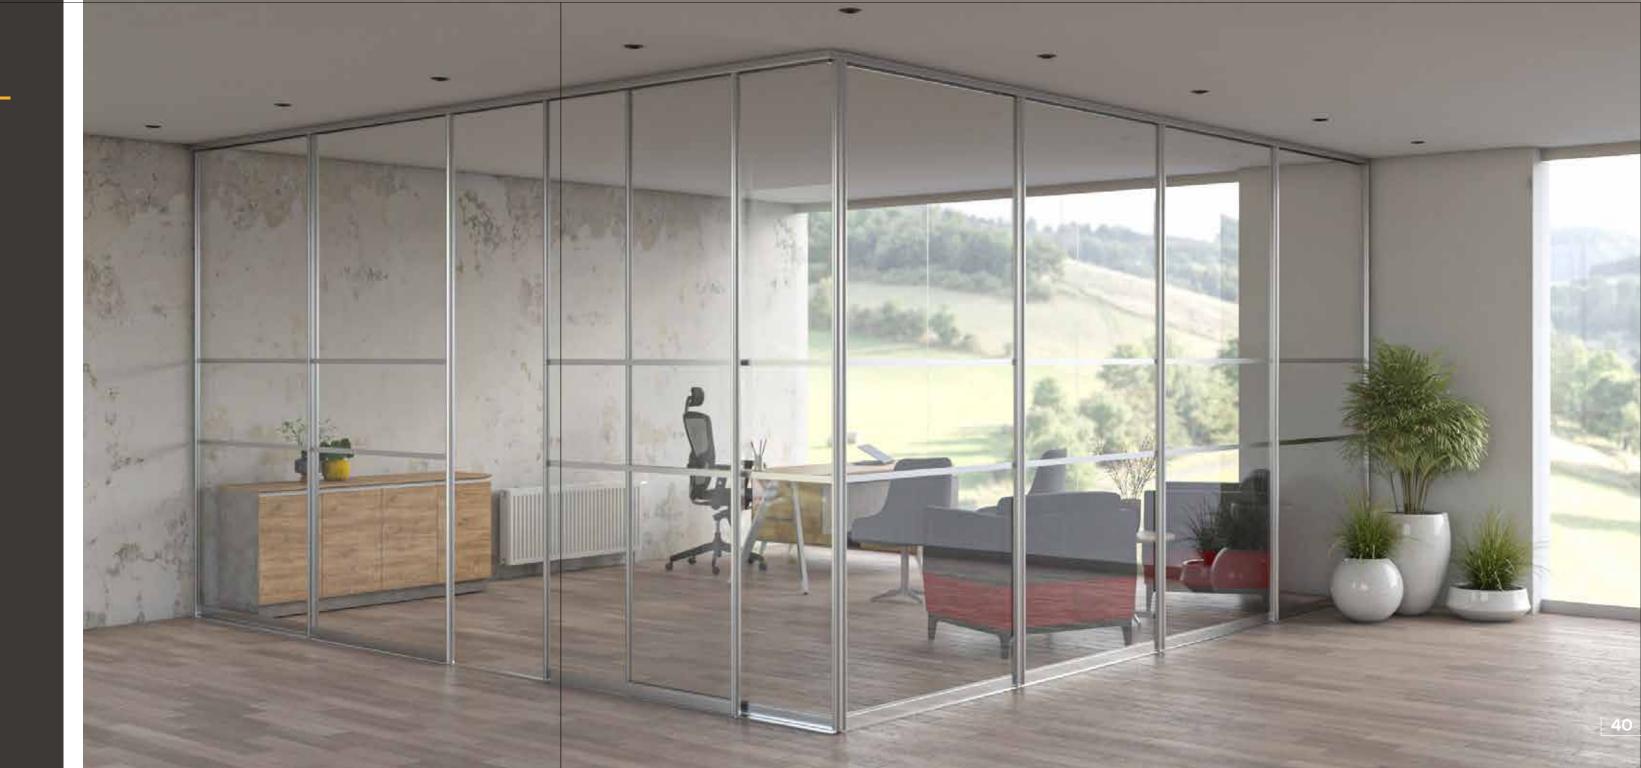

# **RANGE OF SHUTTERS**

Add beauty and elegance to your living space with Interwood shutter designs that are both, durable and aesthetically appealing to create the perfect ambiance.

With clear and crisp lines, Raumplus Fronts can go up to a height of 10' and a width of 4'. The clutter free panels add value to your interiors.