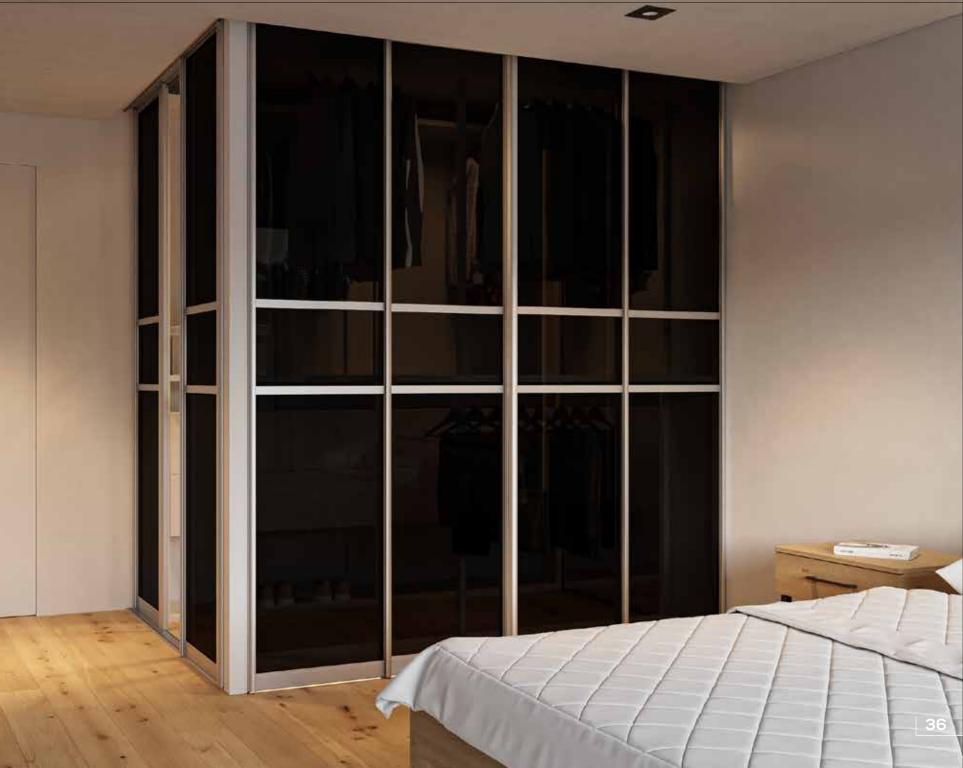

#### Also available in

Graphite Thermoset

llow Chestnut Thermos

A striking design that captures the eye, Raumplus offers effortless sliding doors and ergonomic storage space. The perfect combination of style and sensibility.

Black Painted Glass