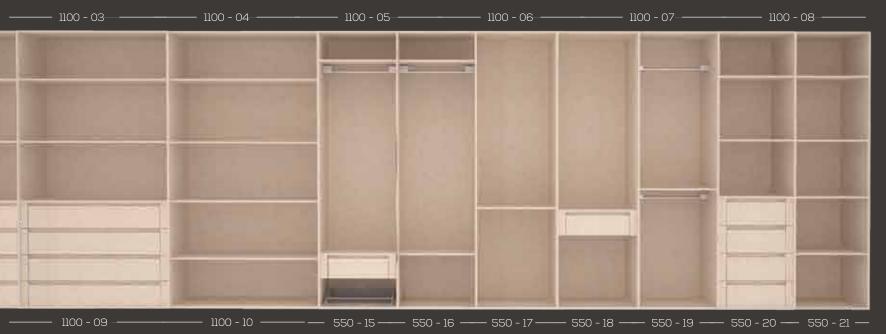

of storage space.

#### 3. BUILT-IN CLOSET:

Designed to give you a separate closet space in the room, the built-in closet is divided off with a sliding door in the front, allowing you to use the interior as an organised storage space.

#### 4. ROOM DIVIDER:

Ideal for creating partitions between rooms with swift and sleek barrier system, which can be effectively used in kitchens, bedrooms and home offices.







2 Corner Solutions





#### 3 Built-in Closet





#### 4 Room Divider





## **INTERIOR SYSTEMS**



1a. Center Rail Support 5. Shoe Rack (W: 450/550 mm)

49 |

6. Wardrobe Lift (W: 1100 mm)

7. Shoe Rack (W: 1100 mm)

2. Mid-Depth Basket (W: 450/550 mm)

3. Mid-Depth Basket (W: 1000/1100 mm)

4. Deep Basket (W: 450/550 mm)

### CONFIGURATION

#### OPENABLE/SLIDING













# ACCESSORIES

These Accessories allow you to create and divide space inside wardrobes and made-to-measure dressing rooms, in order to optimise space and attain fully adapted organisation. With a modern and contemporary design, we offer multiple practical and functional combinations in order to fit your wardrobes and dressing rooms. Design the inside of your wardrobe, simply, with accessories such as trousers' rack, shoes' rack, and wardrobe lift.





| 01       | Centre Rail Support       |
|----------|---------------------------|
| 02       | Clothes Tube Holder       |
| 03       | Clothes Rod               |
| 04       | Mid Depth Basket (550mm)  |
|          |                           |
| 05       | Mid Depth Basket (1100mm) |
| 05<br>06 |                           |
| =        |