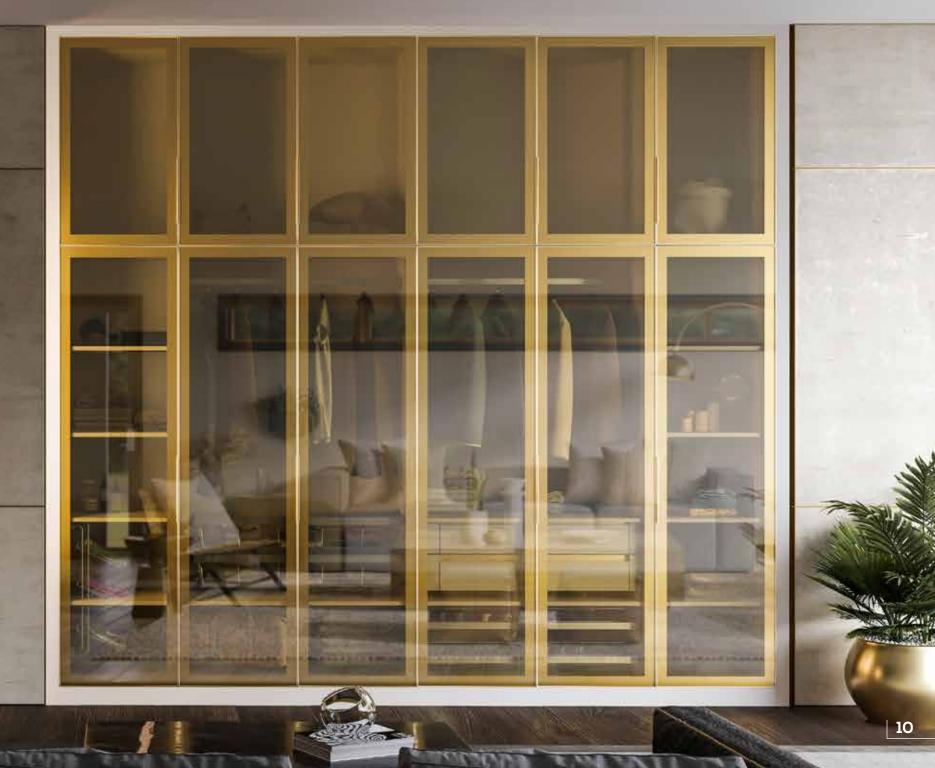

## SOL (Openable with handles)

An elegant addition to your room with sleek modern design and a sophisticated look.

Golden Mercury Glass

### Also available in

Tinted Brown Glass