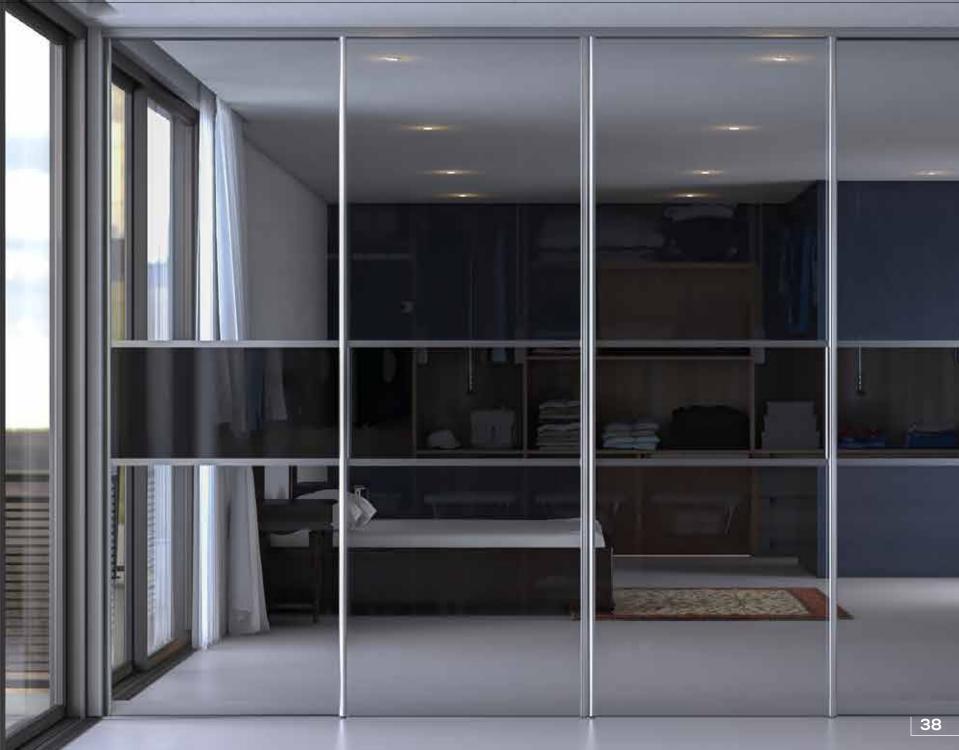

#### Also available in

Graphite Thermoset

llow Chestnut Thermos

A striking design that captures the eye, Raumplus offers effortless sliding doors and ergonomic storage space. The perfect combination of style and sensibility.

Black Painted Glass