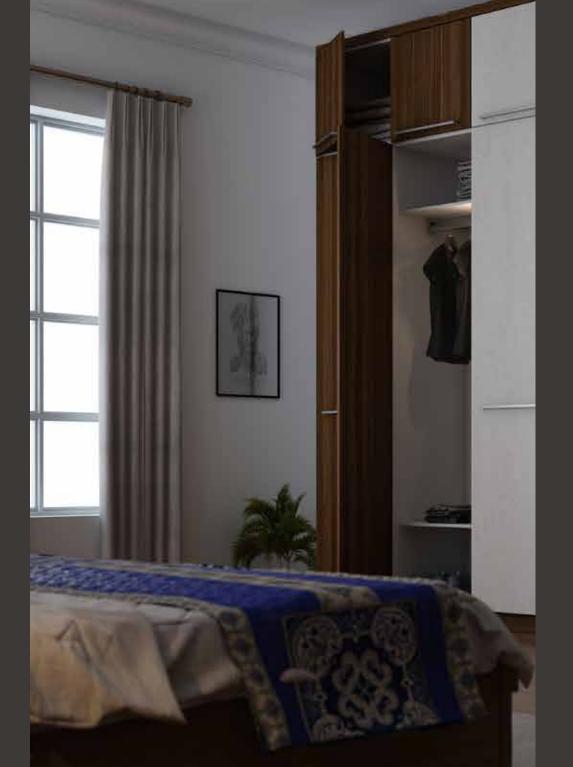

### WALK IN CLOSET

An advanced built-in storage system perfect for an exquisite closet space, which lets you organise your wardrobe in the best way possible.

## BUILT IN CLOSET

Designed to give you a separate closet space in the room, the built-in closet is divided off with a sliding door in the front, allowing you to use the interior as an organised storage space.

#### 1. WALK-IN CLOSET:

An advanced built-in storage system perfect for an exquisite closet space, which lets you organise your wardrobe in the best way possible.

#### 3. BUILT-IN CLOSET:

Designed to give you a separate closet space in the room, the built-in closet is divided off with a sliding door in the front, allowing you to use the interior as an organised storage space.