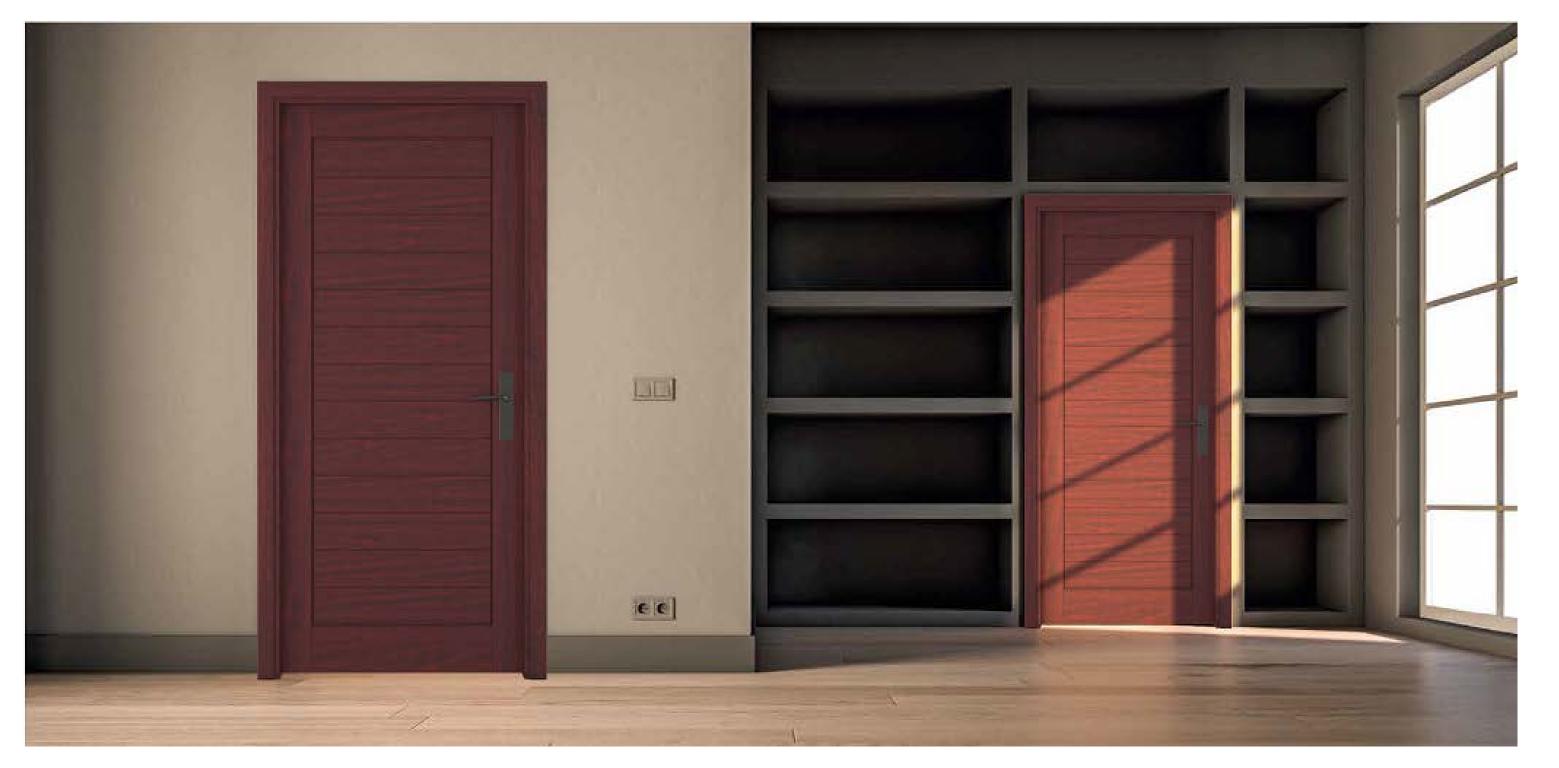

### SERIES-300

Designed to fascinate you at the first glance, this series gracefully brings out the charm of natural wood. The trendy and chic designs are not only affordable but provide you with an opportunity to choose the best for your home and office. Our Series 300 is artfully manufactured with quality veneer with a wide range of finishes to commend all types of interiors. Our state-of-the-art facility continuously churns economical substitutes that assembled with jamb frame and architrave that is highly stable and provides a lasting durability.

### YORK DOOR

Solid Core Door

Ash Veneer White Finish

Mahogany Veneer Teak Finish

Teak Veneer Walnut Finish