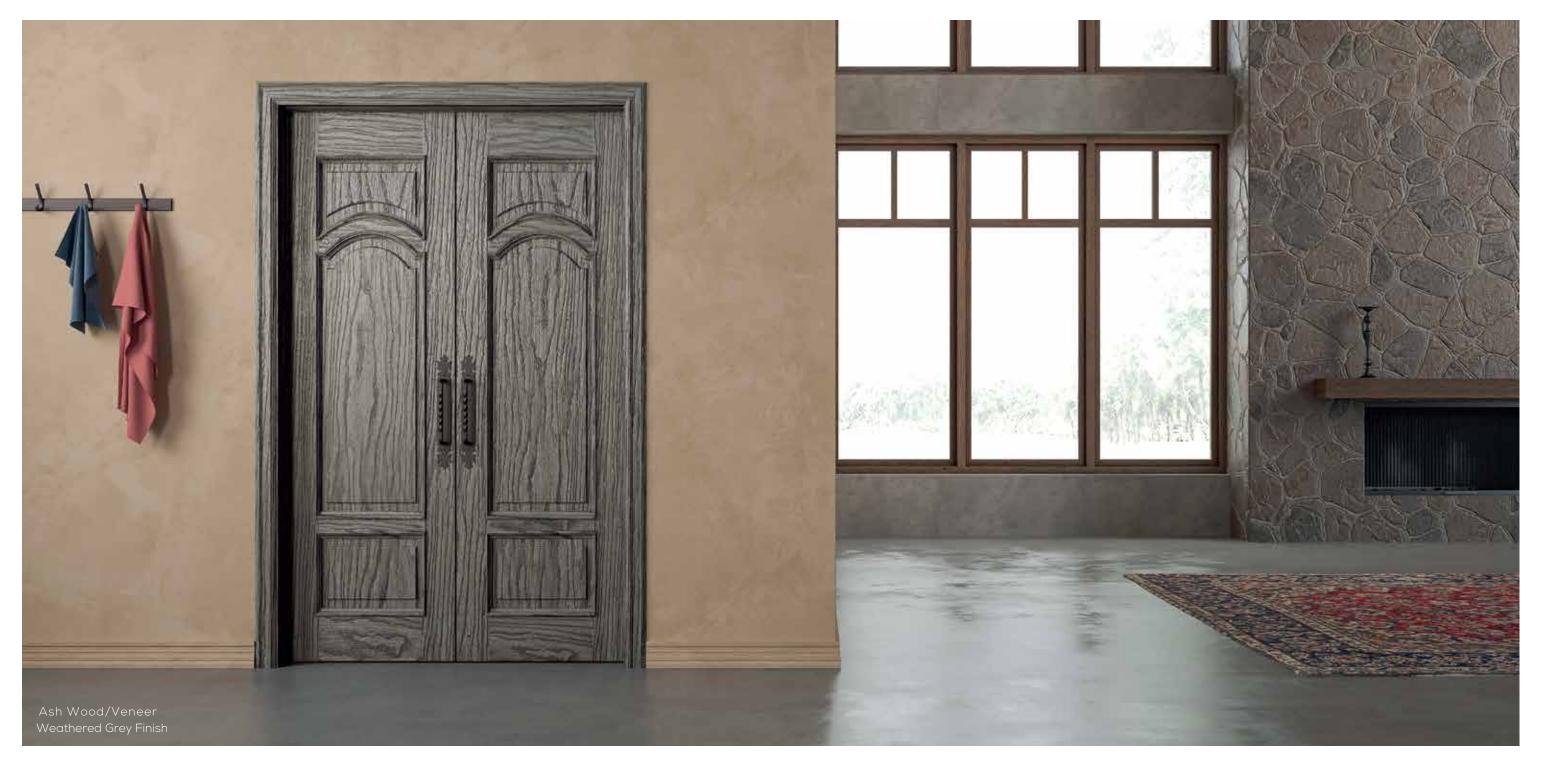

### SERIES-400

These easily become the visual focus of any room with the its impressive aesthetics. Our Series 400 is stained rather than painted, allowing the wood to show its natural grain. It houses a wide range au courant designs with a classic impression altogether. Tailored with solid wood rails, these doors allow you to choose from a wide variety of options in wood, stains and finishes. The leading edge fabrication creates an elegant surface with an ability to withstand wear and tear while having a swift and convenient installation.

### EZIO DOOR

Glazed Panel Door

Ash Wood/Veneer White Finish

Mahogany Wood/Veneer Jacobean Finish

Ash Wood/Veneer Weathered Grey Finish

Mahogany Wood/Veneer Rosewood Finish