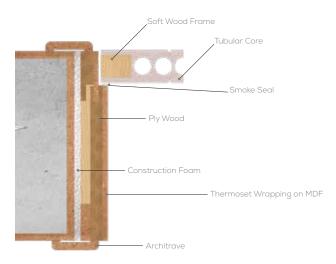

### ARCHITRAVES

DR-M-ARC76X22B

DR-M-ARC76X22D

DR-TH-ARC76X18

Veneered, painted and thermoset architraves are available in 12mm & 18mm Thick

<sup>&</sup>quot;Subject to machining and wood-working process there would be tolerance of (+/-Imm) in thickness of jamb frame, architrave, and door leaf.

### JAMB FRAME

PLY WOOD JAMB FRAME

<sup>\*</sup> Subject to machining and wood-working process there would be tolerance of (+/-1mm) in thickness of jamb frame, architrave, and door leaf.

خوشد الى بينك لميثـــــــّا hushhalibanklimited: