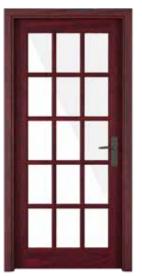

### FRENCH DOOR

Glazed Door

Ash Wood/Veneer White Finish

Mahogany Wood/Veneer Smoked Walnut Finish

Mahogany Wood/Veneer Rosewood Finish

SERIES-400