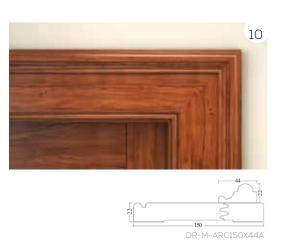

### ARCHITRAVES

DR-M-ARC76X22B

DR-M-ARC76X22D

DR-TH-ARC76X18

Veneered, painted and thermoset architraves are available in 12mm & 18mm Thick

<sup>&</sup>quot;Subject to machining and wood-working process there would be tolerance of (+/-Imm) in thickness of jamb frame, architrave, and door leaf.