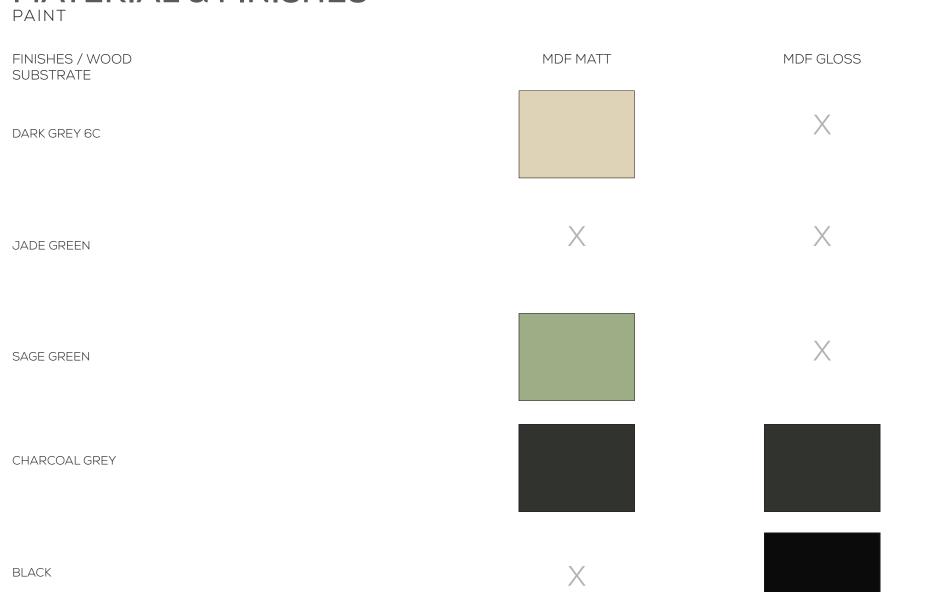

### MATERIAL & FINISHES

PAINT

| FINISHES / WOOD<br>SUBSTRATE | MDF MATT | MDF GLOSS |
|------------------------------|----------|-----------|
| WHITE                        |          |           |
| OFF-WHITE                    |          |           |
| SMOKED OAK                   | X        |           |
| WEATHERED<br>GREY            | X        |           |
| LIGHT GREY 2C                |          |           |