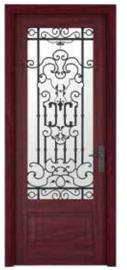

### FRENCH DOOR

Glazed Door

Ash Wood/Veneer White Finish

Mahogany Wood/Veneer Smoked Walnut Finish

Mahogany Wood/Veneer Rosewood Finish

SERIES-400