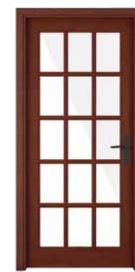

### FRENCH DOOR

Glazed Door

Ash Wood/Veneer White Finish

Mahogany Wood/Veneer Smoked Walnut Finish

Mahogany Wood/Veneer Rosewood Finish

SERIES-400