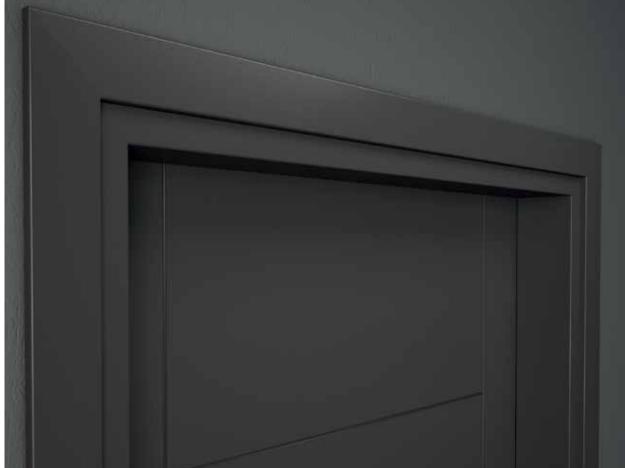

### ARCHITRAVES

DR-M-ARC76X22B

DR-M-ARC76X22D

DR-TH-ARC76X18

Veneered, painted and thermoset architraves are available in 12mm & 18mm Thick

<sup>&</sup>quot;Subject to machining and wood-working process there would be tolerance of (+/-Imm) in thickness of jamb frame, architrave, and door leaf.