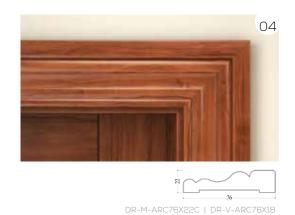

### ARCHITRAVES

DR-M-ARC76X22B

DR-M-ARC76X22D

DR-TH-ARC76X18

Veneered, painted and thermoset architraves are available in 12mm & 18mm Thick

<sup>&</sup>quot;Subject to machining and wood-working process there would be tolerance of (+/-Imm) in thickness of jamb frame, architrave, and door leaf.