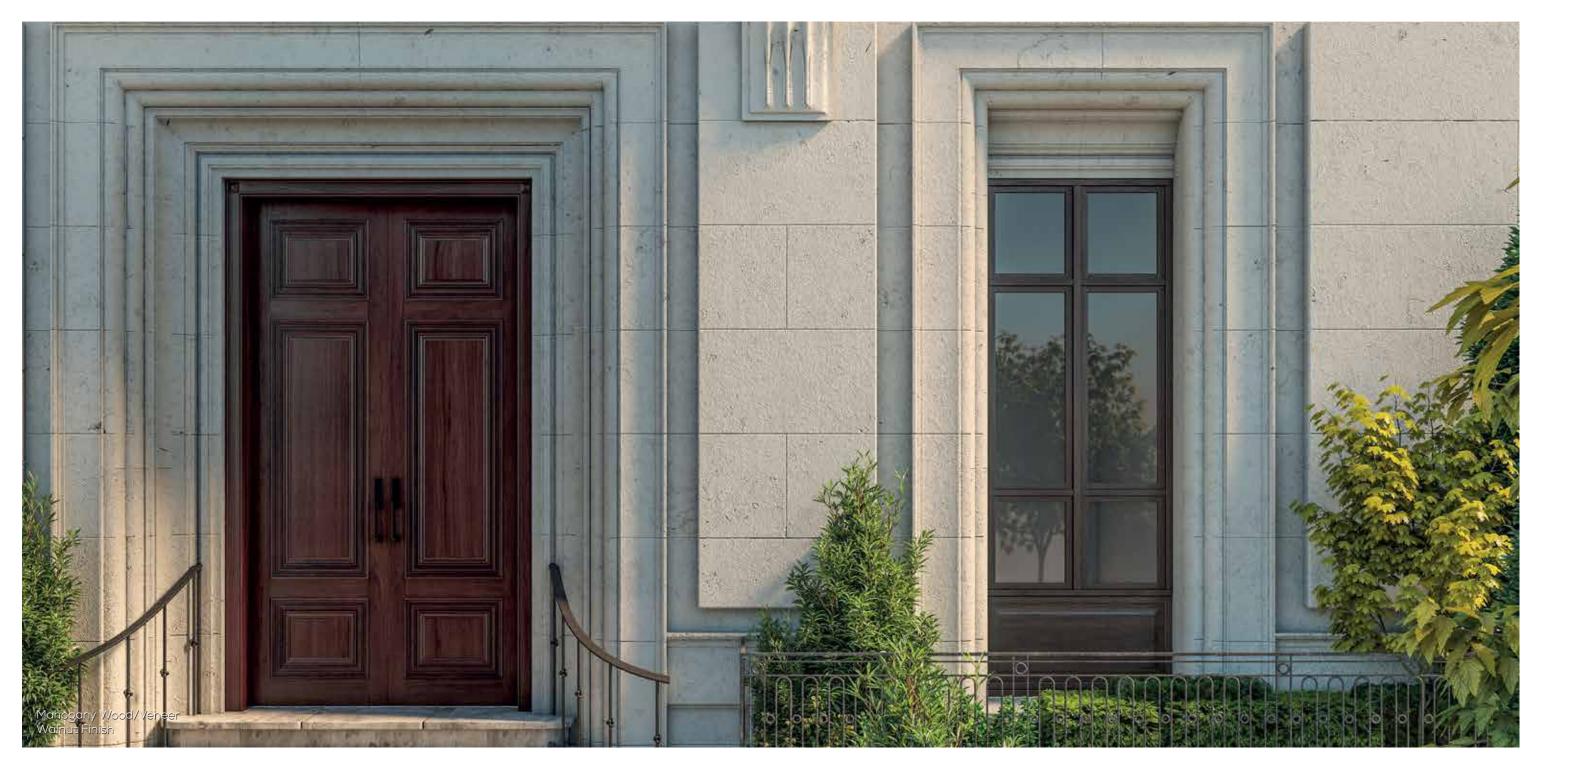

### SERIES-400

These easily become the visual focus of any room with the its impressive aesthetics. Our Series 400 is stained rather than painted, allowing the wood to show its natural grain. It houses a wide range au courant designs with a classic impression altogether. Tailored with solid wood rails, these doors allow you to choose from a wide variety of options in wood, stains and finishes. The leading edge fabrication creates an elegant surface with an ability to withstand wear and tear while having a swift and convenient installation.

# Mahogany Wood/ Veneer Teak Finish