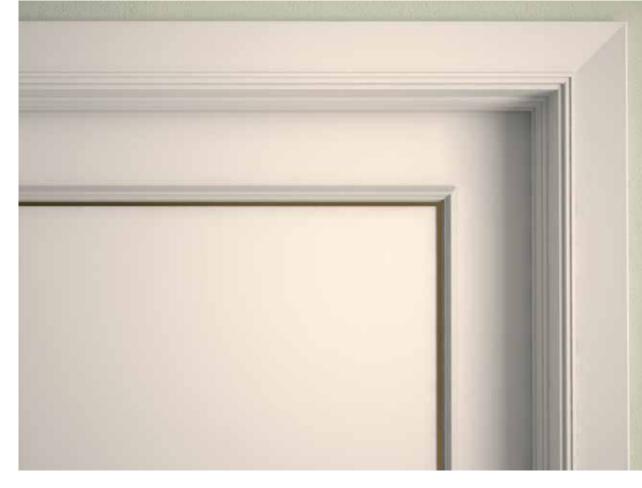

### ARCHITRAVES

DR-M-ARC76X22B

DR-M-ARC76X22D

DR-TH-ARC76X18

Veneered, painted and thermoset architraves are available in 12mm & 18mm Thick

<sup>&</sup>quot;Subject to machining and wood-working process there would be tolerance of (+/-Imm) in thickness of jamb frame, architrave, and door leaf.