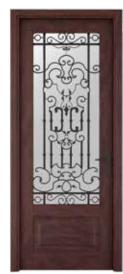

### LOGICA DOOR

Engineered, Glazed and Mesh Panel Door

Mahogany Wood/Veneer Teak Finish

Beech Wood/Veneer Walnut Finish

Ash Wood/Veneer Walnut Finish

Mahogany Wood/Veneer Rosewood Finish