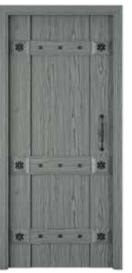

### GOTHIC DOOR

Solid Door

Ash Wood/Veneer White Finish

Teak Wood/Veneer Walnut Finish

Ash Wood/Veneer Weathered Grey Finish

Mahogany Wood/Veneer Jacobean Finish