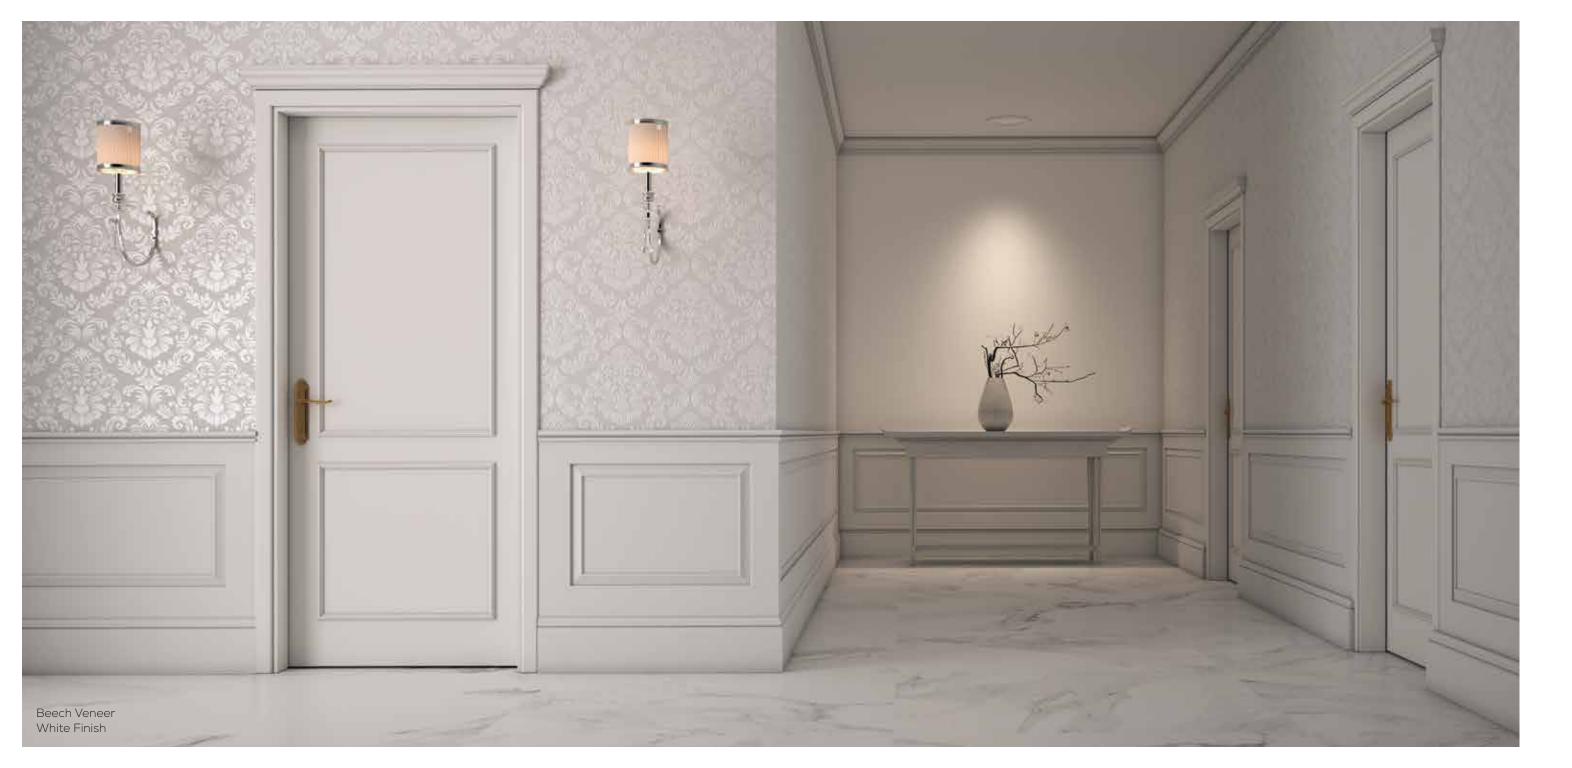

### SERIES-300

Designed to fascinate you at the first glance, this series gracefully brings out the charm of natural wood. The trendy and chic designs are not only affordable but provide you with an opportunity to choose the best for your home and office. Our Series 300 is artfully manufactured with quality veneer with a wide range of finishes to commend all types of interiors. Our state-of-the-art facility continuously churns economical substitutes that assembled with jamb frame and architrave that is highly stable and provides a lasting durability.

### TRACE DOOR

Beech Veneer Walnut Finish

Beech Veneer Teak Finish

Beech Veneer Jacobean Finish