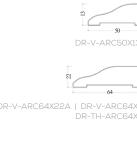

### ARCHITRAVES

DR-M-ARC76X22B

DR-M-ARC76X22D

DR-TH-ARC76X18

Veneered, painted and thermoset architraves are available in 12mm & 18mm Thick

<sup>&</sup>quot;Subject to machining and wood-working process there would be tolerance of (+/-Imm) in thickness of jamb frame, architrave, and door leaf.