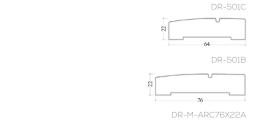

### ARCHITRAVES

DR-M-ARC76X22B

DR-M-ARC76X22D

DR-TH-ARC76X18

Veneered, painted and thermoset architraves are available in 12mm & 18mm Thick

<sup>&</sup>quot;Subject to machining and wood-working process there would be tolerance of (+/-Imm) in thickness of jamb frame, architrave, and door leaf.