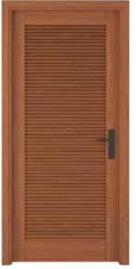

### LOUVER DOOR

Solid Panel Door

Ash Wood/Veneer White Finish

Beech Wood/Veneer Smoked Walnut Finish

Mahogany Wood/Veneer Teak Finish

Beech Wood/Veneer Smoked Walnut Finish

SERIES-400