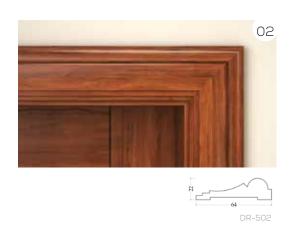

### ARCHITRAVES

DR-M-ARC76X22B

DR-M-ARC76X22D

DR-TH-ARC76X18

Veneered, painted and thermoset architraves are available in 12mm & 18mm Thick

<sup>&</sup>quot;Subject to machining and wood-working process there would be tolerance of (+/-Imm) in thickness of jamb frame, architrave, and door leaf.