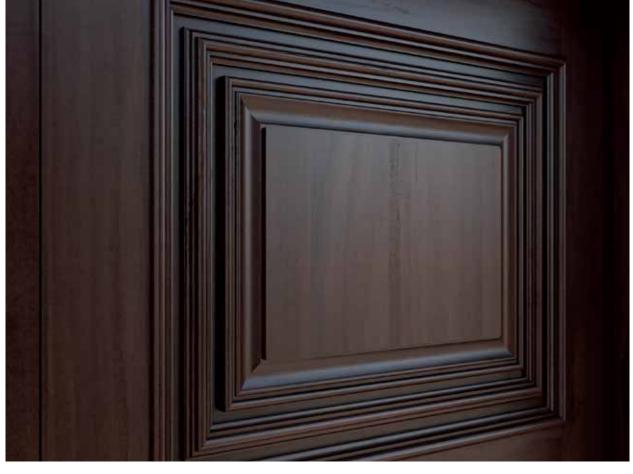

### SERIES-400

These easily become the visual focus of any room with the its impressive aesthetics. Our Series 400 is stained rather than painted, allowing the wood to show its natural grain. It houses a wide range au courant designs with a classic impression altogether. Tailored with solid wood rails, these doors allow you to choose from a wide variety of options in wood, stains and finishes. The leading edge fabrication creates an elegant surface with an ability to withstand wear and tear while having a swift and convenient installation.