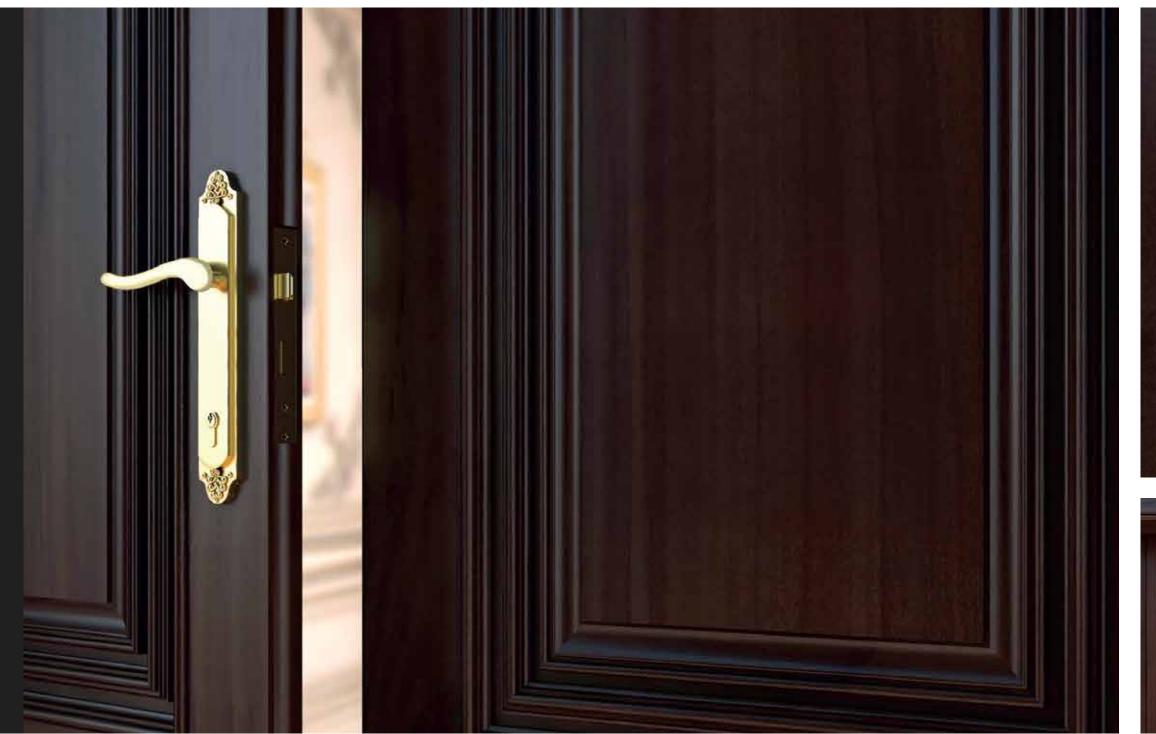

### ARCHITRAVES

DR-M-ARC76X22B

DR-M-ARC76X22D

DR-TH-ARC76X18

Veneered, painted and thermoset architraves are available in 12mm & 18mm Thick

<sup>&</sup>quot;Subject to machining and wood-working process there would be tolerance of (+/-Imm) in thickness of jamb frame, architrave, and door leaf.