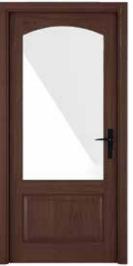

### SCOT DOOR

Solid, Glazed and Mesh Core Door

Ash Veneer White Finish

Teak Veneer Walnut Finish

Mahogany Veneer Smoked Walnut Finish