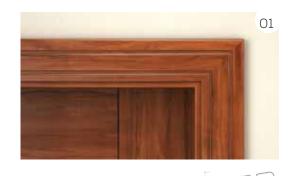

### ARCHITRAVES

DR-M-ARC76X22B

DR-M-ARC76X22D

DR-TH-ARC76X18

Veneered, painted and thermoset architraves are available in 12mm & 18mm Thick

<sup>&</sup>quot;Subject to machining and wood-working process there would be tolerance of (+/-Imm) in thickness of jamb frame, architrave, and door leaf.