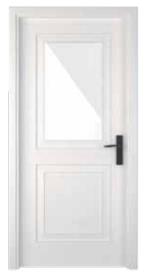

Glazed Door



Ash Wood/Veneer White Finish



Mahogany Wood/Veneer Smoked Walnut Finish



Mahogany Wood/Veneer Rosewood Finish

SERIES-400



### SERIES-500

Envisioned with a chic and cosmopolitan approach, our Series 500 has designs made with an aesthetic purpose in creating an impression of what lies ahead. The painted surfaces are trendy yet timeless. The solid light shades reflect serenity while the gleaming finishes effortlessly make the interior stand out. It is manufactured in high-quality engineered medium-density fiberboard and assembled with a resilient jamb frame and architrave for durability and stability. These doors have a rich sense of character that makes them a premium choice for your home's interior.







### NERO DOOR

Available as Painted Door







Bla



Brev



Glazed White



### SCURO DOOR

Available as Painted Door







-

Glazed White



### UMBRA DOOR

Available as Painted Door











Glazed Grey

### MATERIAL & FINISHES

POLISH

| FINISHES / WOOD<br>SUBSTRATE | BEECH | ASH / OAK | MAHOGANY | TEAK | WALNUT |
|------------------------------|-------|-----------|----------|------|--------|
| WHITE                        |       | SECTI     | X        | X    | X      |
| OFF-WHITE                    | X     | 55531     | X        | X    | X      |
| ANTIQUE GREY                 | X     |           | X        | X    | X      |
| NATURAL                      | X     | X         |          |      |        |

### MATERIAL & FINISHES

POLISH

| FINISHES / WOOD<br>SUBSTRATE | BEECH | ASH / OAK | MAHOGANY | TEAK | WALNUT |
|--------------------