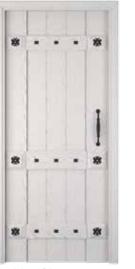

### GOTHIC DOOR

Solid Door

Ash Wood/Veneer White Finish

Teak Wood/Veneer Walnut Finish

Ash Wood/Veneer Weathered Grey Finish

Mahogany Wood/Veneer Jacobean Finish