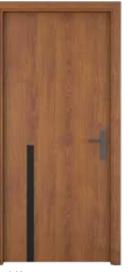

### SCOT DOOR

Solid, Glazed and Mesh Core Door

Ash Veneer White Finish

Teak Veneer Walnut Finish

Mahogany Veneer Smoked Walnut Finish