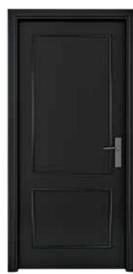

### ARROYO DOOR

Thermoset Hollow Door

Graphite

### MIRA DOOR

Thermoset Hollow Door

Graphite

White Glazed