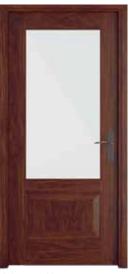

### SCOT DOOR

Solid, Glazed and Mesh Core Door

Ash Veneer White Finish

Teak Veneer Walnut Finish

Mahogany Veneer Smoked Walnut Finish