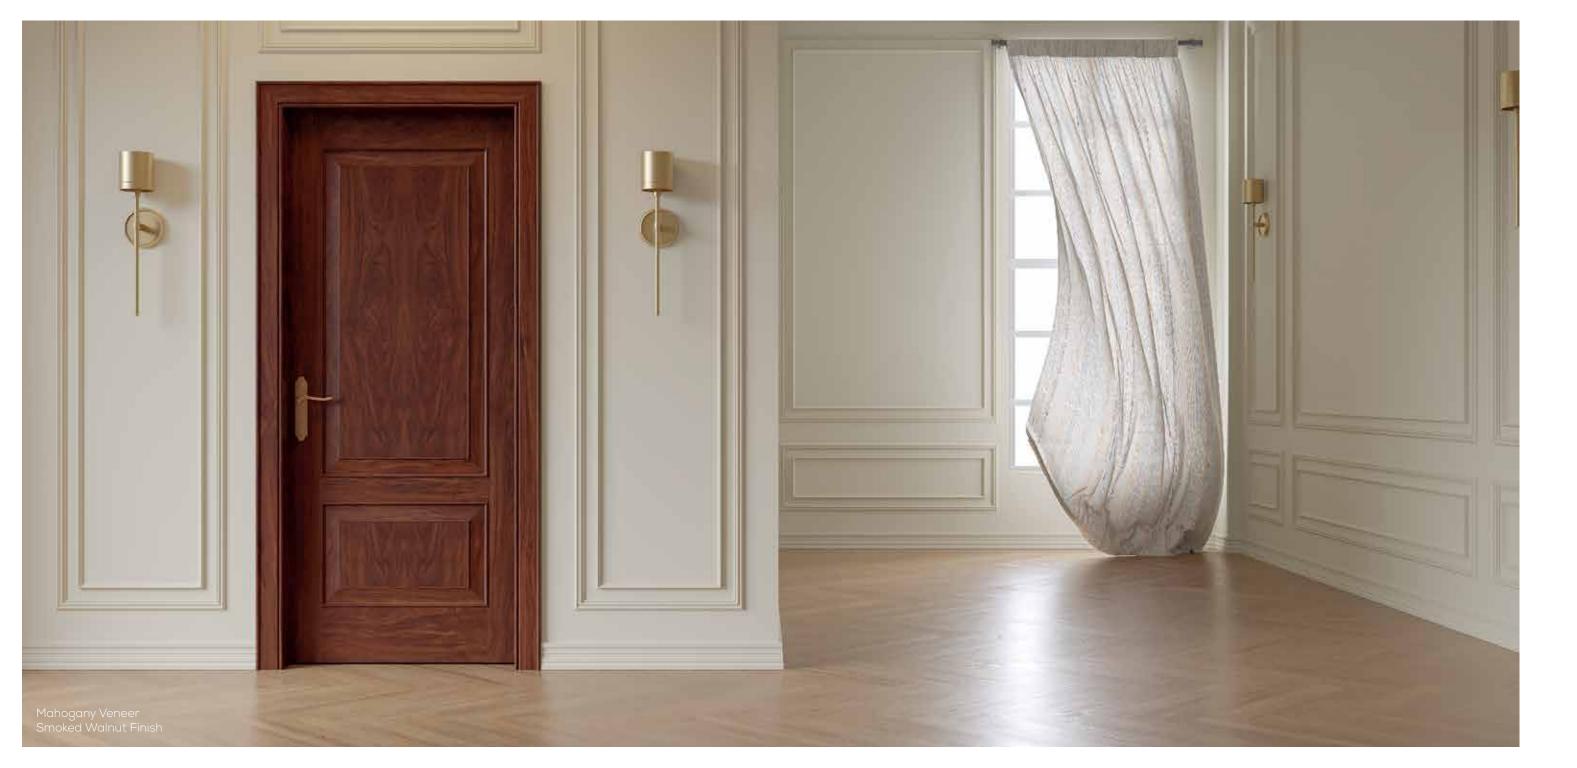

### SCOT DOOR

Solid, Glazed and Mesh Core Door

Ash Veneer White Finish

Teak Veneer Walnut Finish

Mahogany Veneer Smoked Walnut Finish