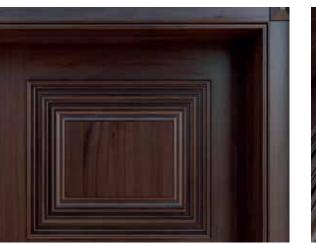

### SERIES-400

These easily become the visual focus of any room with the its impressive aesthetics. Our Series 400 is stained rather than painted, allowing the wood to show its natural grain. It houses a wide range au courant designs with a classic impression altogether. Tailored with solid wood rails, these doors allow you to choose from a wide variety of options in wood, stains and finishes. The leading edge fabrication creates an elegant surface with an ability to withstand wear and tear while having a swift and convenient installation.