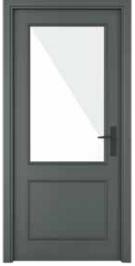

### SERIES-500

Envisioned with a chic and cosmopolitan approach, our Series 500 has designs made with an aesthetic purpose in creating an impression of what lies ahead. The painted surfaces are trendy yet timeless. The solid light shades reflect serenity while the gleaming finishes effortlessly make the interior stand out. It is manufactured in high-quality engineered medium-density fiberboard and assembled with a resilient jamb frame and architrave for durability and stability. These doors have a rich sense of character that makes them a premium choice for your home's interior.

### UMBRA DOOR

Available as Painted Door

Glazed Grey