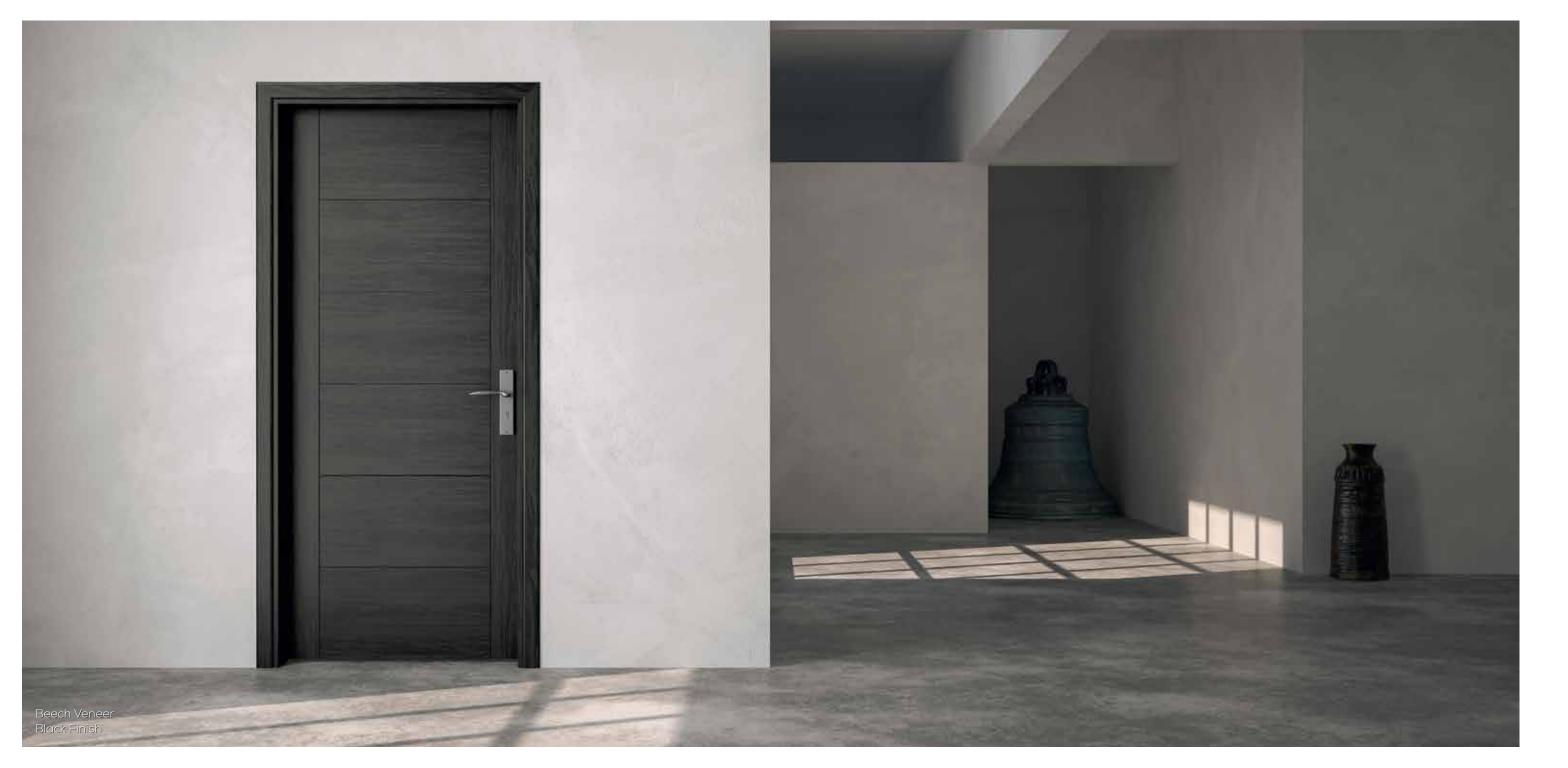

### TRACE DOOR

Beech Veneer Walnut Finish

Beech Veneer Teak Finish

Beech Veneer Jacobean Finish