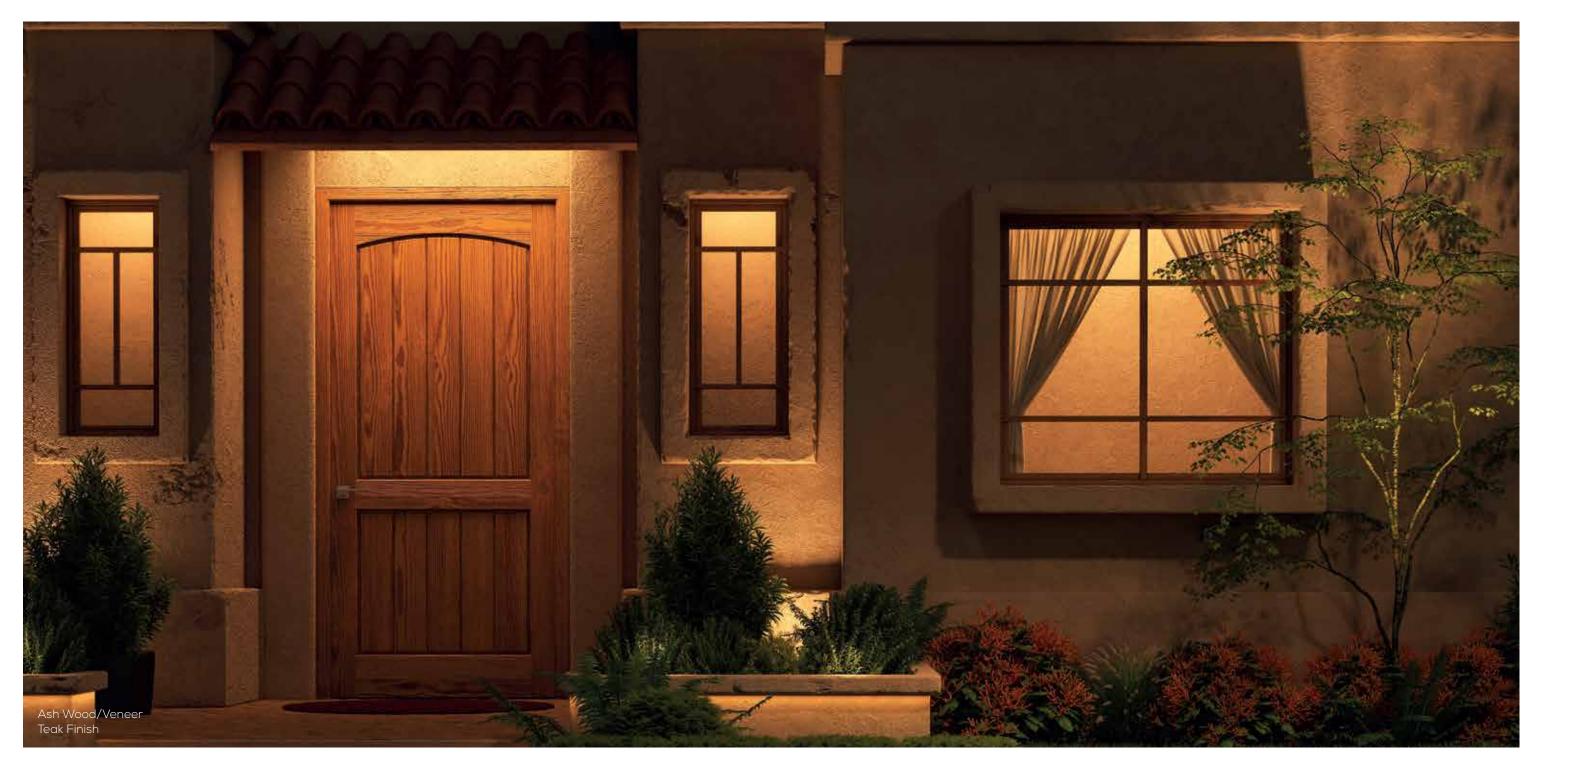

### SERIES-300

Designed to fascinate you at the first glance, this series gracefully brings out the charm of natural wood. The trendy and chic designs are not only affordable but provide you with an opportunity to choose the best for your home and office. Our Series 300 is artfully manufactured with quality veneer with a wide range of finishes to commend all types of interiors. Our state-of-the-art facility continuously churns economical substitutes that assembled with jamb frame and architrave that is highly stable and provides a lasting durability.