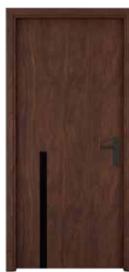

### SCOT DOOR

Solid, Glazed and Mesh Core Door

Ash Veneer White Finish

Teak Veneer Walnut Finish

Mahogany Veneer Smoked Walnut Finish