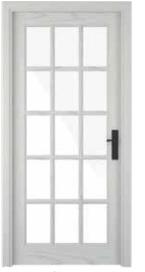

### FRENCH DOOR

Glazed Door

Ash Wood/Veneer White Finish

Mahogany Wood/Veneer Smoked Walnut Finish

Mahogany Wood/Veneer Rosewood Finish

SERIES-400