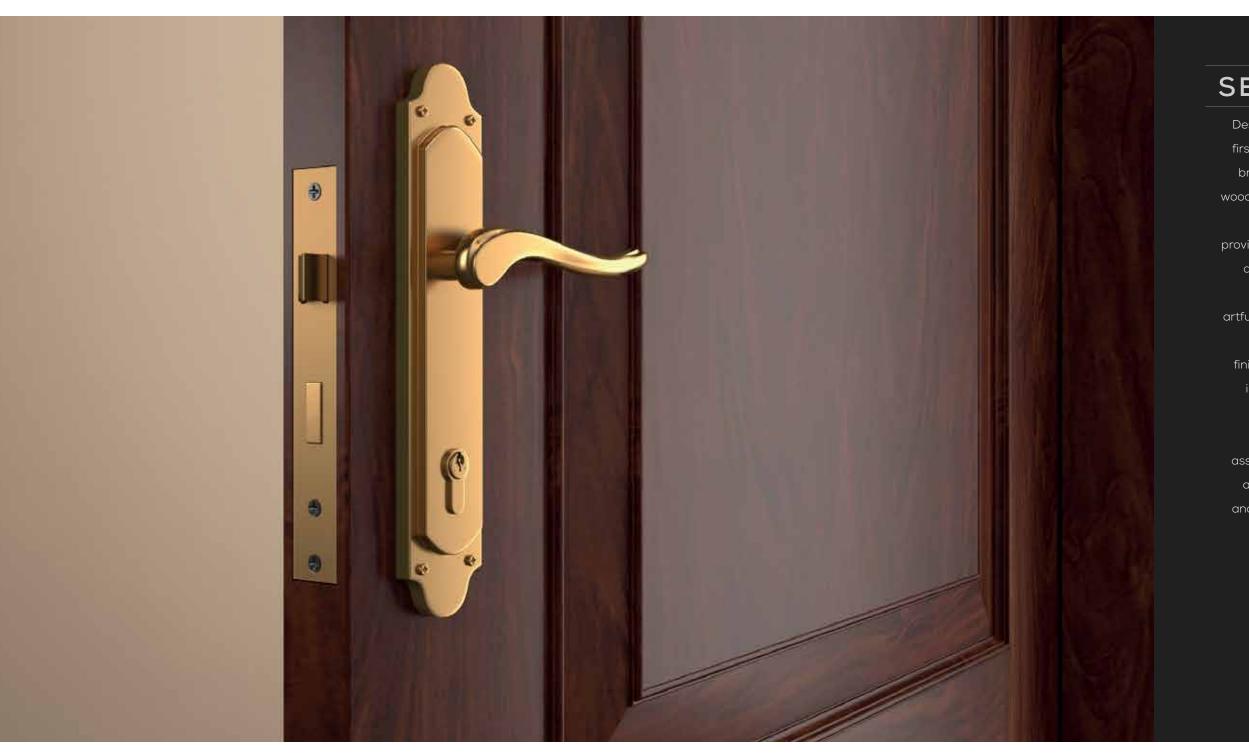

### ARCHITRAVES

DR-M-ARC76X22B

DR-M-ARC76X22D

DR-TH-ARC76X18

Veneered, painted and thermoset architraves are available in 12mm & 18mm Thick

<sup>&</sup>quot;Subject to machining and wood-working process there would be tolerance of (+/-Imm) in thickness of jamb frame, architrave, and door leaf.

### JAMB FRAME

SOLID JAMB FRAME

ENGINEERED JAMB FRAME (WITH CLADDING)

METAL JAMB FRAME

### JAMB FRAME

PLY WOOD JAMB FRAME

<sup>\*</sup> Subject to machining and wood-working process there would be tolerance of (+/-1mm) in thickness of jamb frame, architrave, and door leaf.

خوشد الى بينك لميثـــــــّا hushhalibanklimited: