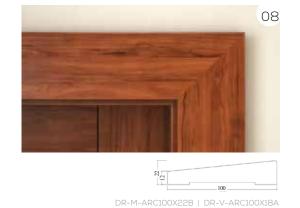

### ARCHITRAVES

DR-M-ARC76X22B

DR-M-ARC76X22D

DR-TH-ARC76X18

Veneered, painted and thermoset architraves are available in 12mm & 18mm Thick

<sup>&</sup>quot;Subject to machining and wood-working process there would be tolerance of (+/-Imm) in thickness of jamb frame, architrave, and door leaf.