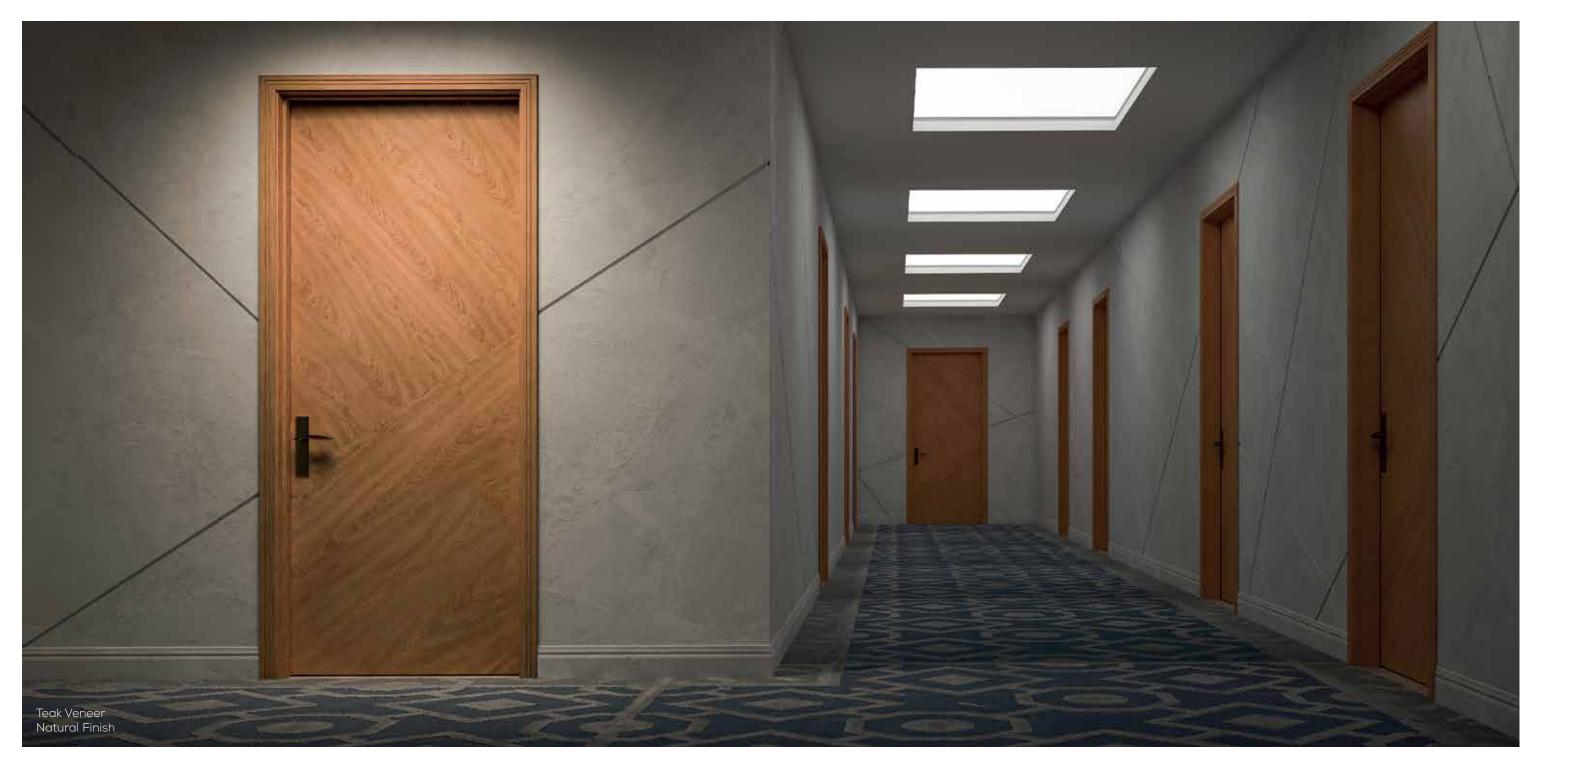

### SERIES-300

Designed to fascinate you at the first glance, this series gracefully brings out the charm of natural wood. The trendy and chic designs are not only affordable but provide you with an opportunity to choose the best for your home and office. Our Series 300 is artfully manufactured with quality veneer with a wide range of finishes to commend all types of interiors. Our state-of-the-art facility continuously churns economical substitutes that assembled with jamb frame and architrave that is highly stable and provides a lasting durability.

### YORK DOOR

Solid Core Door

Ash Veneer White Finish

Mahogany Veneer Teak Finish

Teak Veneer Walnut Finish