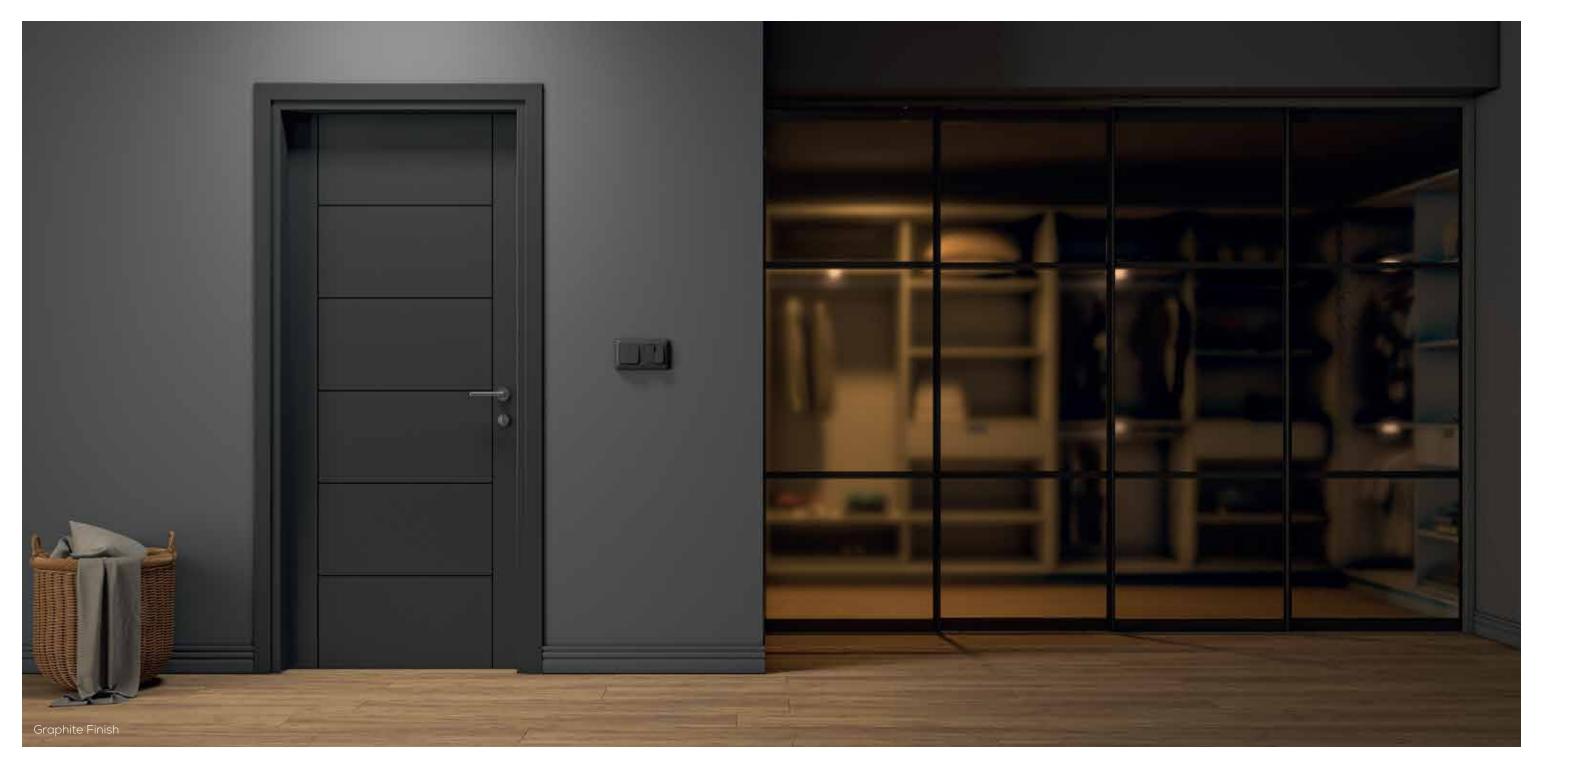

### SERIES-100

Technologically advanced and environmentally friendly, Series 100 smartly integrates the vacuum press technology to create innovative solutions for your home and office.

These thermoset doors leave a silent impression on your visitors and the various finish options allow you to choose a design that best suits your taste. The quality material falls well under the budget while providing easy maintenance for all.

### ARROYO DOOR

Thermoset Hollow Door

Graphite

### MIRA DOOR

Thermoset Hollow Door

Graphite

White Glazed