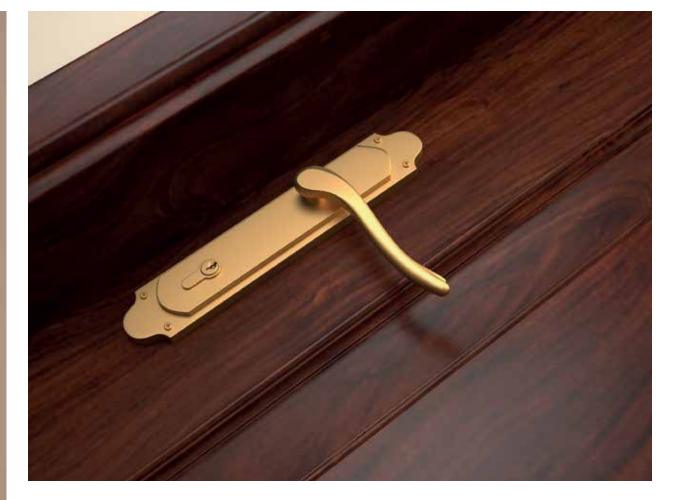

### ARCHITRAVES

DR-M-ARC76X22B

DR-M-ARC76X22D

DR-TH-ARC76X18

Veneered, painted and thermoset architraves are available in 12mm & 18mm Thick

<sup>&</sup>quot;Subject to machining and wood-working process there would be tolerance of (+/-Imm) in thickness of jamb frame, architrave, and door leaf.

### JAMB FRAME

SOLID JAMB FRAME

ENGINEERED JAMB FRAME (WITH CLADDING)

METAL JAMB FRAME

### JAMB FRAME

PLY WOOD JAMB FRAME

<sup>\*</sup> Subject to machining and wood-working process there would be tolerance of (+/-1mm) in thickness of jamb frame, architrave, and door leaf.

خوشد الى بينك لميثـــــــّا hushhalibanklimited: