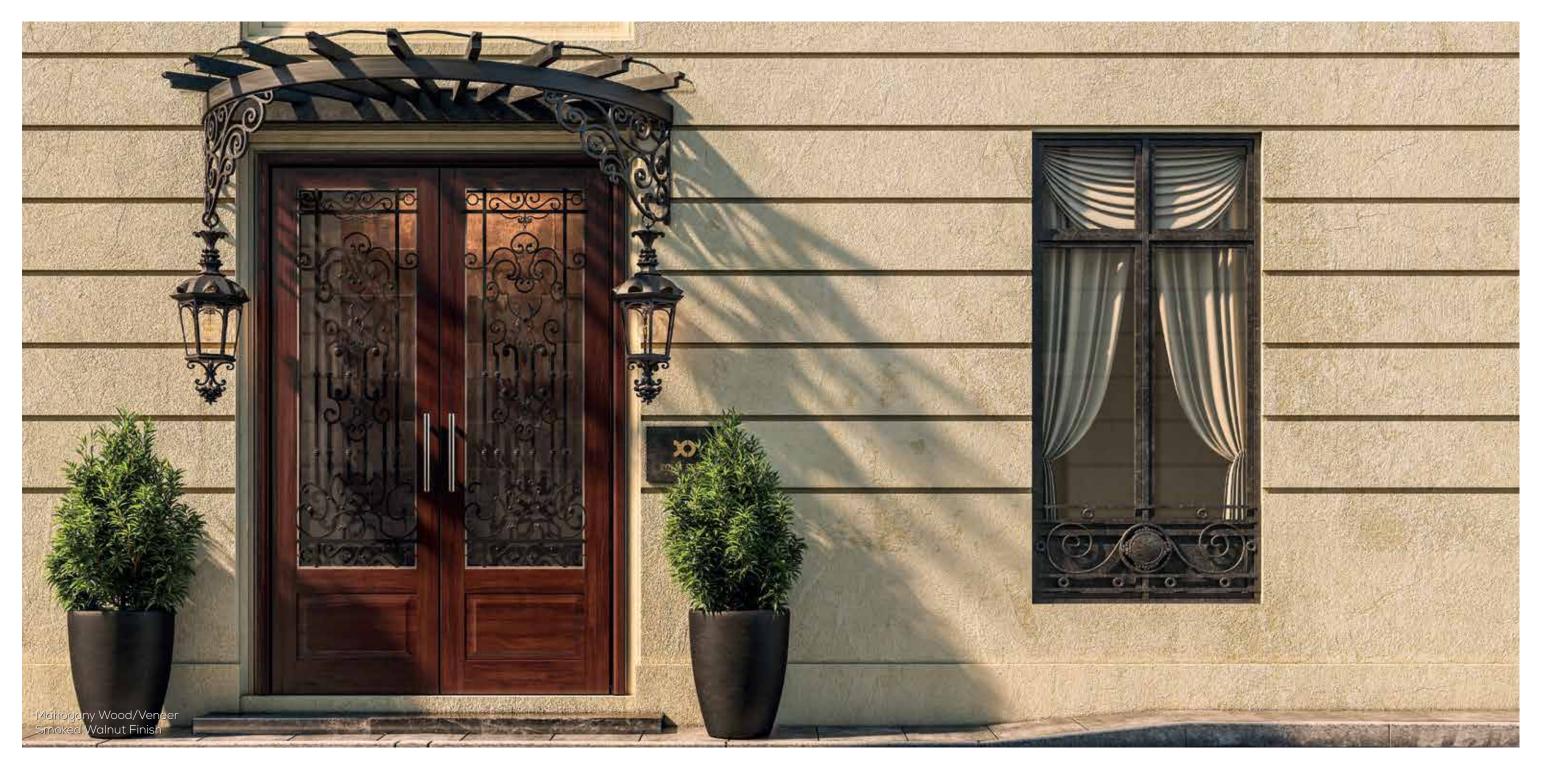

### FRENCH DOOR

Glazed Door

Ash Wood/Veneer White Finish

Mahogany Wood/Veneer Smoked Walnut Finish

Mahogany Wood/Veneer Rosewood Finish

SERIES-400