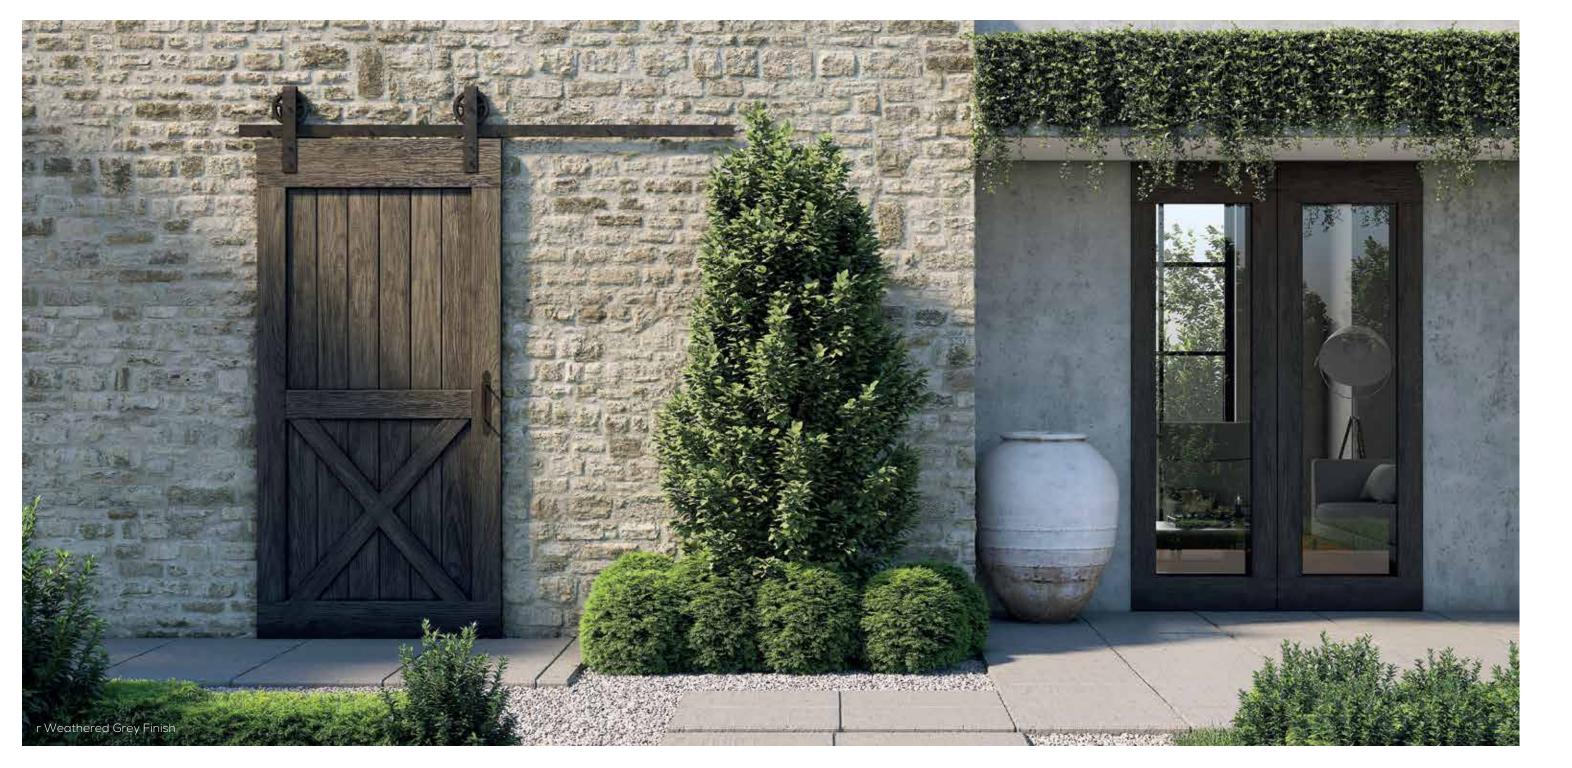

### BARN DOOR

Solid Door

Ash Wood/Veneer White Finish

Ash Wood/Veneer Black Finish

Ash Wood/Veneer Off-White Finish