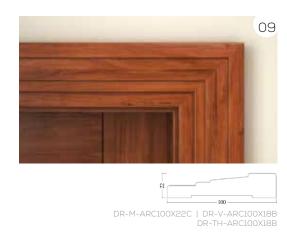

### ARCHITRAVES

DR-M-ARC76X22B

DR-M-ARC76X22D

DR-TH-ARC76X18

Veneered, painted and thermoset architraves are available in 12mm & 18mm Thick

<sup>&</sup>quot;Subject to machining and wood-working process there would be tolerance of (+/-Imm) in thickness of jamb frame, architrave, and door leaf.