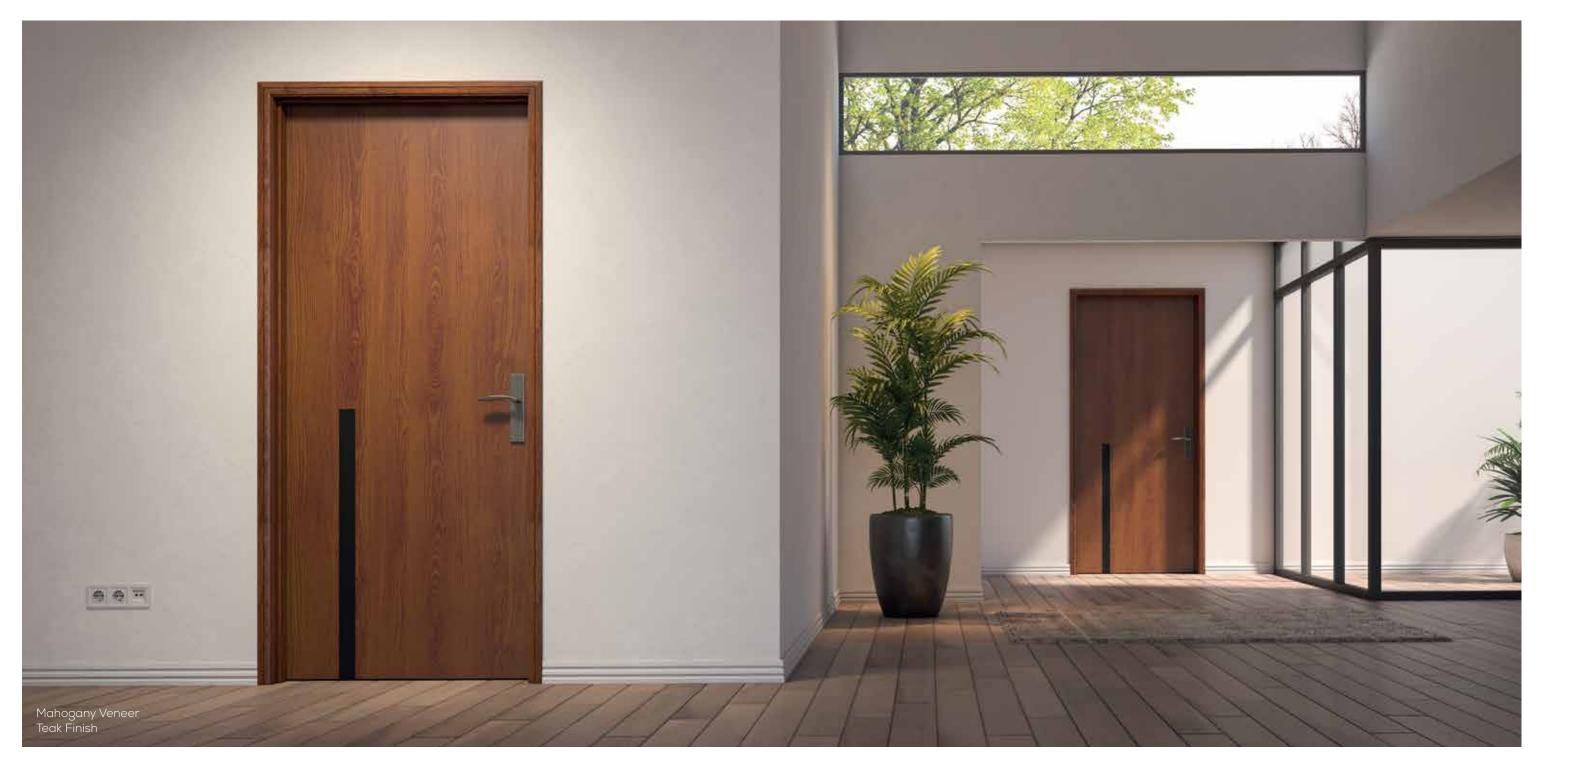

### SERIES-300

Designed to fascinate you at the first glance, this series gracefully brings out the charm of natural wood. The trendy and chic designs are not only affordable but provide you with an opportunity to choose the best for your home and office. Our Series 300 is artfully manufactured with quality veneer with a wide range of finishes to commend all types of interiors. Our state-of-the-art facility continuously churns economical substitutes that assembled with jamb frame and architrave that is highly stable and provides a lasting durability.

### YORK DOOR

Solid Core Door

Ash Veneer White Finish

Mahogany Veneer Teak Finish

Teak Veneer Walnut Finish