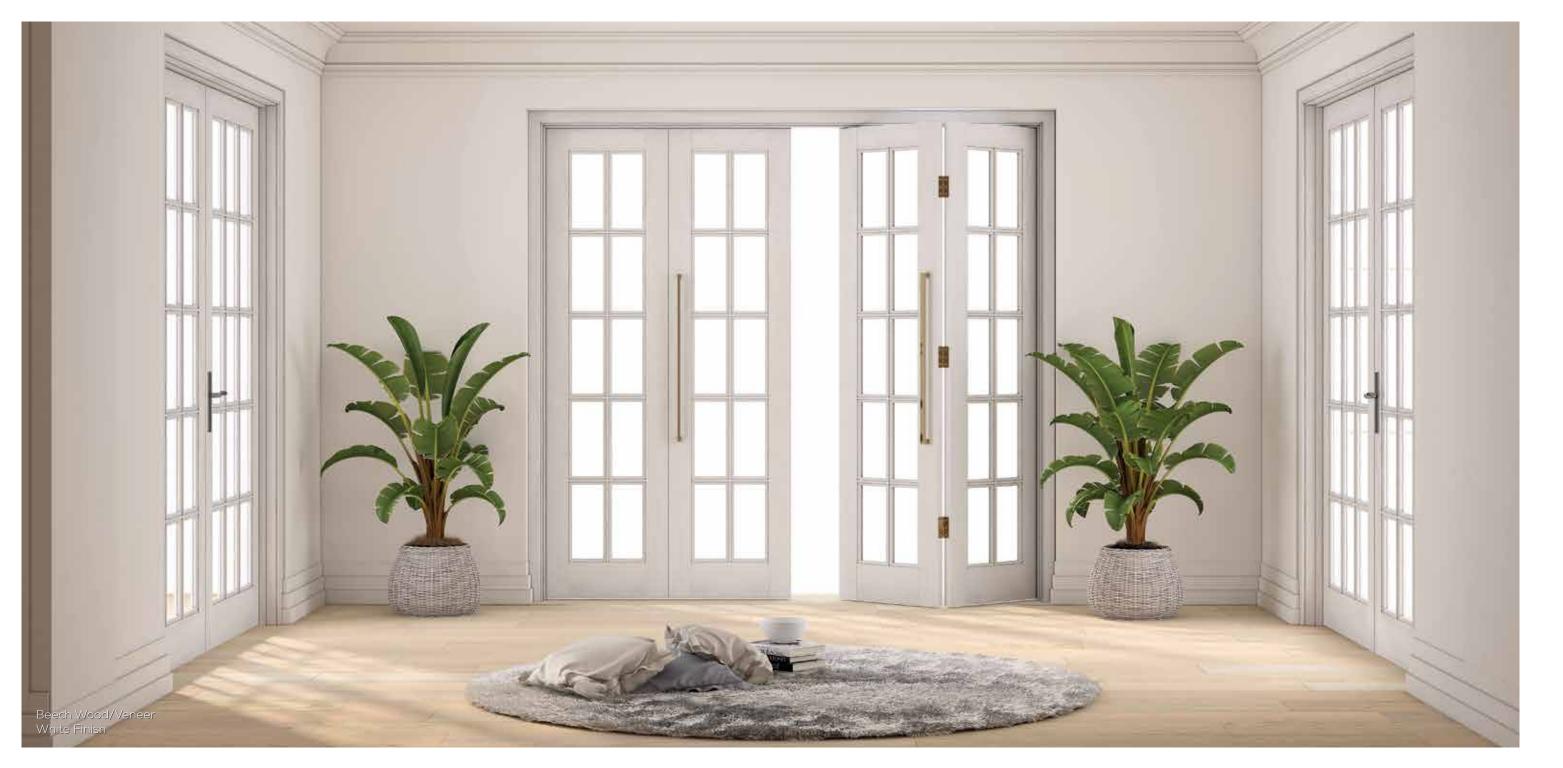

### FRENCH DOOR

Glazed Door

Ash Wood/Veneer White Finish

Mahogany Wood/Veneer Smoked Walnut Finish

Mahogany Wood/Veneer Rosewood Finish

SERIES-400