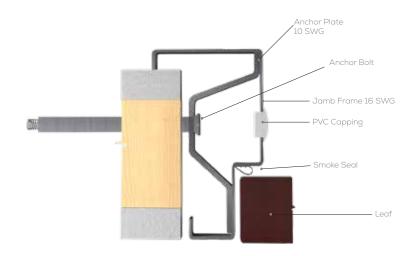

### JAMB FRAME

SOLID JAMB FRAME

ENGINEERED JAMB FRAME (WITH CLADDING)

METAL JAMB FRAME