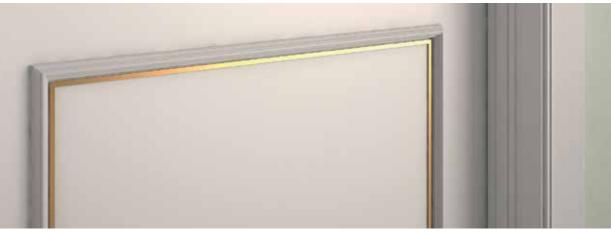

### ARCHITRAVES

DR-M-ARC76X22B

DR-M-ARC76X22D

DR-TH-ARC76X18

Veneered, painted and thermoset architraves are available in 12mm & 18mm Thick

<sup>&</sup>quot;Subject to machining and wood-working process there would be tolerance of (+/-Imm) in thickness of jamb frame, architrave, and door leaf.