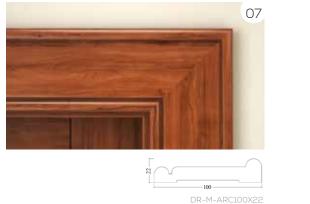

### ARCHITRAVES

DR-M-ARC76X22B

DR-M-ARC76X22D

DR-TH-ARC76X18

Veneered, painted and thermoset architraves are available in 12mm & 18mm Thick

<sup>&</sup>quot;Subject to machining and wood-working process there would be tolerance of (+/-Imm) in thickness of jamb frame, architrave, and door leaf.