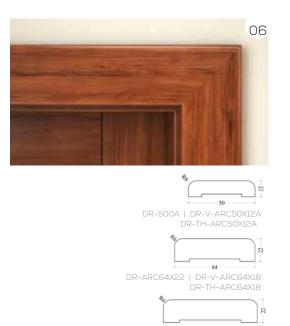

### ARCHITRAVES

DR-M-ARC76X22B

DR-M-ARC76X22D

DR-TH-ARC76X18

Veneered, painted and thermoset architraves are available in 12mm & 18mm Thick

<sup>&</sup>quot;Subject to machining and wood-working process there would be tolerance of (+/-Imm) in thickness of jamb frame, architrave, and door leaf.