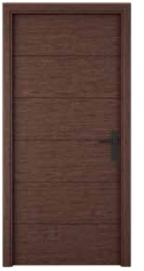

### SCOT DOOR

Solid, Glazed and Mesh Core Door

Ash Veneer White Finish

Teak Veneer Walnut Finish

Mahogany Veneer Smoked Walnut Finish