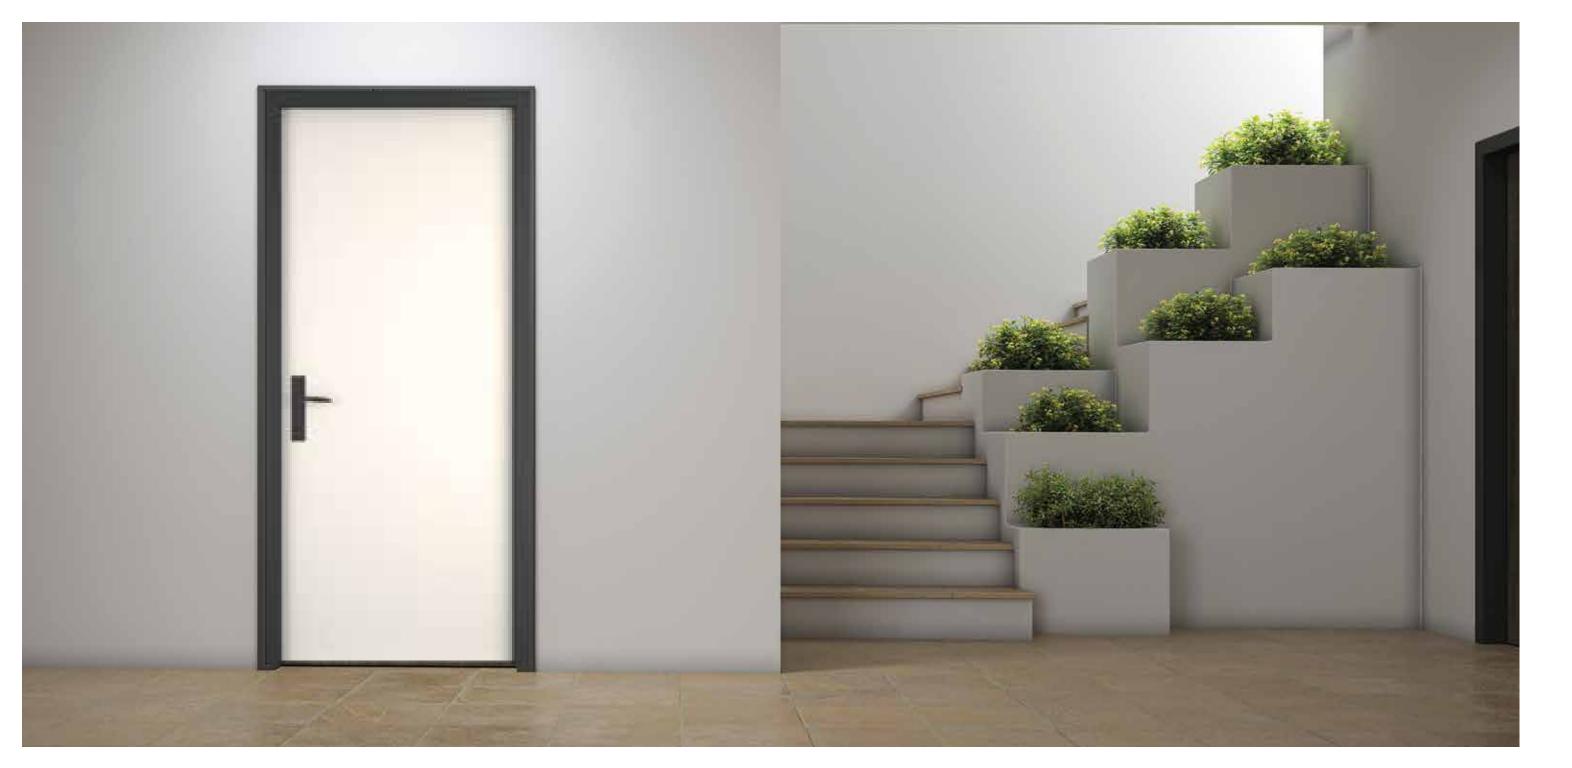

### SERIES-500

Envisioned with a chic and cosmopolitan approach, our Series 500 has designs made with an aesthetic purpose in creating an impression of what lies ahead. The painted surfaces are trendy yet timeless. The solid light shades reflect serenity while the gleaming finishes effortlessly make the interior stand out. It is manufactured in high-quality engineered medium-density fiberboard and assembled with a resilient jamb frame and architrave for durability and stability. These doors have a rich sense of character that makes them a premium choice for your home's interior.