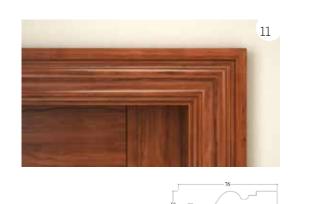

### ARCHITRAVES

DR-M-ARC76X22B

DR-M-ARC76X22D

DR-TH-ARC76X18

Veneered, painted and thermoset architraves are available in 12mm & 18mm Thick

<sup>&</sup>quot;Subject to machining and wood-working process there would be tolerance of (+/-Imm) in thickness of jamb frame, architrave, and door leaf.