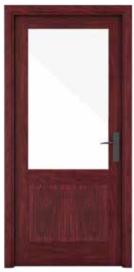

### SERIES-300

Designed to fascinate you at the first glance, this series gracefully brings out the charm of natural wood. The trendy and chic designs are not only affordable but provide you with an opportunity to choose the best for your home and office. Our Series 300 is artfully manufactured with quality veneer with a wide range of finishes to commend all types of interiors. Our state-of-the-art facility continuously churns economical substitutes that assembled with jamb frame and architrave that is highly stable and provides a lasting durability.

### SCOT DOOR

Solid, Glazed and Mesh Core Door

Ash Veneer White Finish

Teak Veneer Walnut Finish

Mahogany Veneer Smoked Walnut Finish