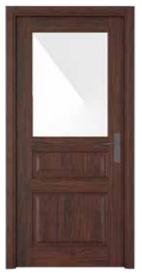

### SCOT DOOR

Solid, Glazed and Mesh Core Door

Ash Veneer White Finish

Teak Veneer Walnut Finish

Mahogany Veneer Smoked Walnut Finish