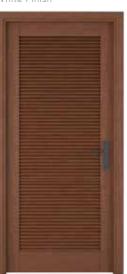

### LOUVER DOOR

Solid Panel Door

Ash Wood/Veneer White Finish

Beech Wood/Veneer Smoked Walnut Finish

Mahogany Wood/Veneer Teak Finish

Beech Wood/Veneer Smoked Walnut Finish

SERIES-400