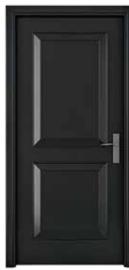

## FRENCH DOOR

Glazed Door



Ash Wood/Veneer White Finish



Mahogany Wood/Veneer Smoked Walnut Finish



Mahogany Wood/Veneer Rosewood Finish

SERIES-400



### SERIES-500

Envisioned with a chic and cosmopolitan approach, our Series 500 has designs made with an aesthetic purpose in creating an impression of what lies ahead. The painted surfaces are trendy yet timeless. The solid light shades reflect serenity while the gleaming finishes effortlessly make the interior stand out. It is manufactured in high-quality engineered medium-density fiberboard and assembled with a resilient jamb frame and architrave for durability and stability. These doors have a rich sense of character that makes them a premium choice for your home's interior.







### NERO DOOR

Available as Painted Door







Bla



Brev



Glazed White



### SCURO DOOR

Available as Painted Door







-

Glazed White



### UMBRA DOOR

Available as Painted Door











Glazed Grey

### MATERIAL & FINISHES

POLISH

| FINISHES / WOOD<br>SUBSTRATE | BEECH | ASH / OAK | MAHOGANY | TEAK | WALNUT |
|------------------------------|-------|-----------|----------|------|--------|
| WHITE                        |       | SECTI     | X        | X    | X      |
| OFF-WHITE                    | X     | 55531     | X        | X    | X      |
| ANTIQUE GREY                 | X     |           | X        | X    | X      |
| NATURAL                      | X     | X         |          |      |        |

### MATERIAL & FINISHES

POLISH

| FINISHES / WOOD<br>SUBSTRATE | BEECH | ASH / OAK | MAHOGANY | TEAK | WALNUT |
|-----