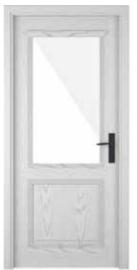

### SCOT DOOR

Solid, Glazed and Mesh Core Door

Ash Veneer White Finish

Teak Veneer Walnut Finish

Mahogany Veneer Smoked Walnut Finish