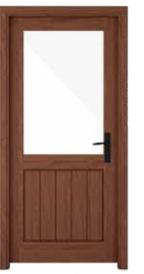

### FRENCH DOOR

Glazed Door

Ash Wood/Veneer White Finish

Mahogany Wood/Veneer Smoked Walnut Finish

Mahogany Wood/Veneer Rosewood Finish

SERIES-400