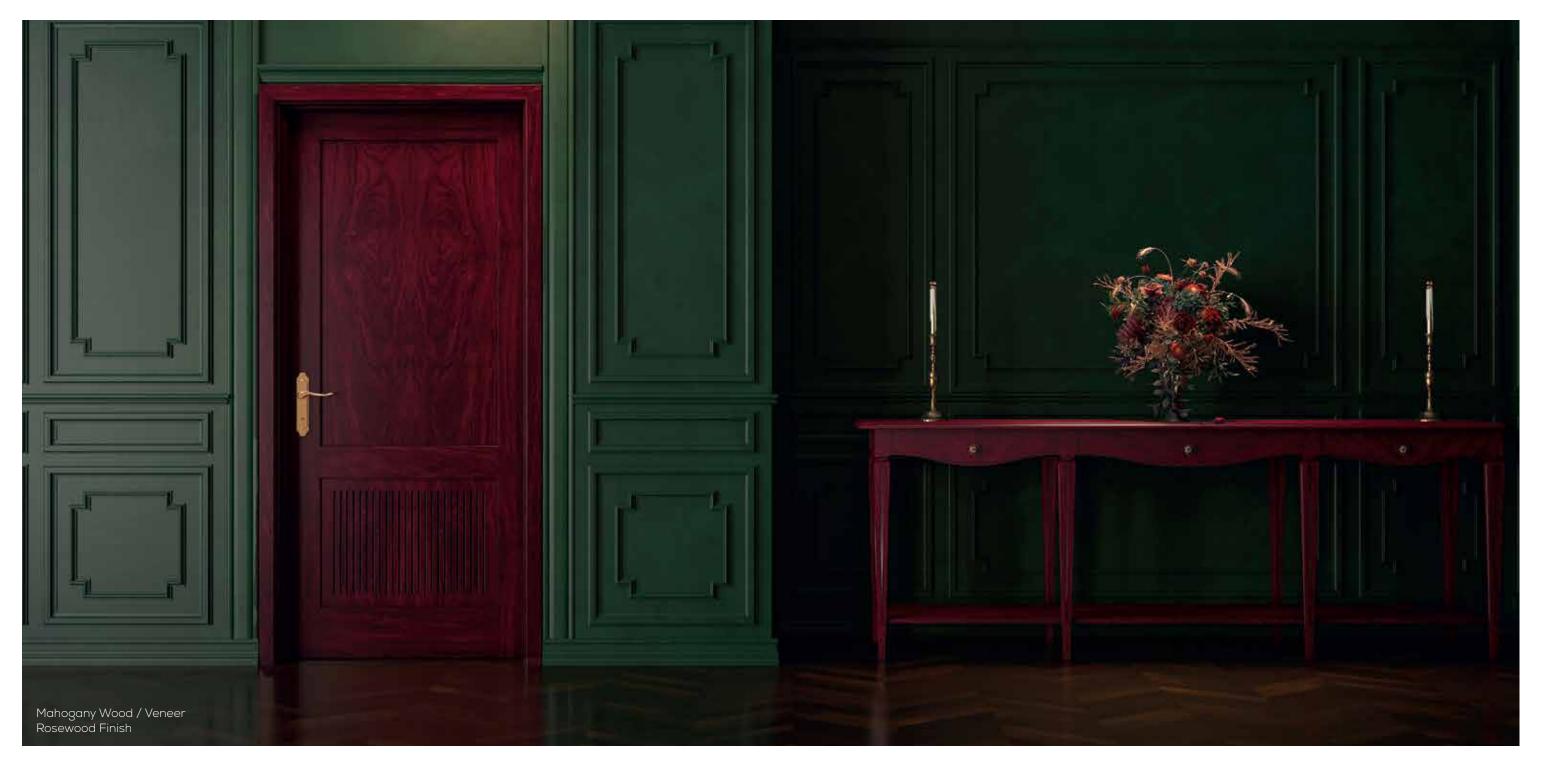

MOD DOOR





Mahogany Veneer Jacobean Finish

### SERIES-400

These easily become the visual focus of any room with the its impressive aesthetics. Our Series 400 is stained rather than painted, allowing the wood to show its natural grain. It houses a wide range au courant designs with a classic impression altogether. Tailored with solid wood rails, these doors allow you to choose from a wide variety of options in wood, stains and finishes. The leading edge fabrication creates an elegant surface with an ability to withstand wear and tear while having a swift and convenient installation.









# Mahogany Wood/ Veneer Teak Finish

### TRIA DOOR

Solid, Engineered and Glazed Panel Door



Ash Wood/Veneer White Finish



Mahogany Wood/Veneer Teak Finish



Teak Wood/Veneer Jacobean Finish



### LOGICA DOOR

Engineered, Glazed and Mesh Panel Door



Mahogany Wood/Veneer Teak Finish



Beech Wood/Veneer Walnut Finish



Ash Wood/Veneer Walnut Finish



Mahogany Wood/Veneer Rosewood Finish



### LINIA DOOR

Solid, Engineered and Glazed Panel Door



Ash Wood/Veneer White Finish



Beech Wood/Veneer Smoked Walnut Finish



Mahogany Wood/Veneer Teak Finish



Mahogany Wood/Veneer Walnut Finish

SERIES-400



### BARN DOOR

Solid Door



Ash Wood/Veneer White Finish



Ash Wood/Veneer Black Finish



Ash Wood/Veneer Off-White Finish

### LOUVER DOOR

Solid Panel Door



Ash Wood/Veneer White Finish



Beech Wood/Veneer Smoked Walnut Finish



Mahogany Wood/Veneer Teak Finish



Beech Wood/Veneer Smoked Walnut Finish

SERIES-400



### AQUA DOOR

Solid, Glazed and Mesh Panel Door