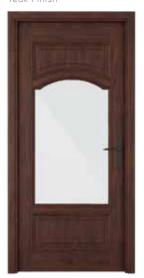

### FRENCH DOOR

Glazed Door

Ash Wood/Veneer White Finish

Mahogany Wood/Veneer Smoked Walnut Finish

Mahogany Wood/Veneer Rosewood Finish

SERIES-400