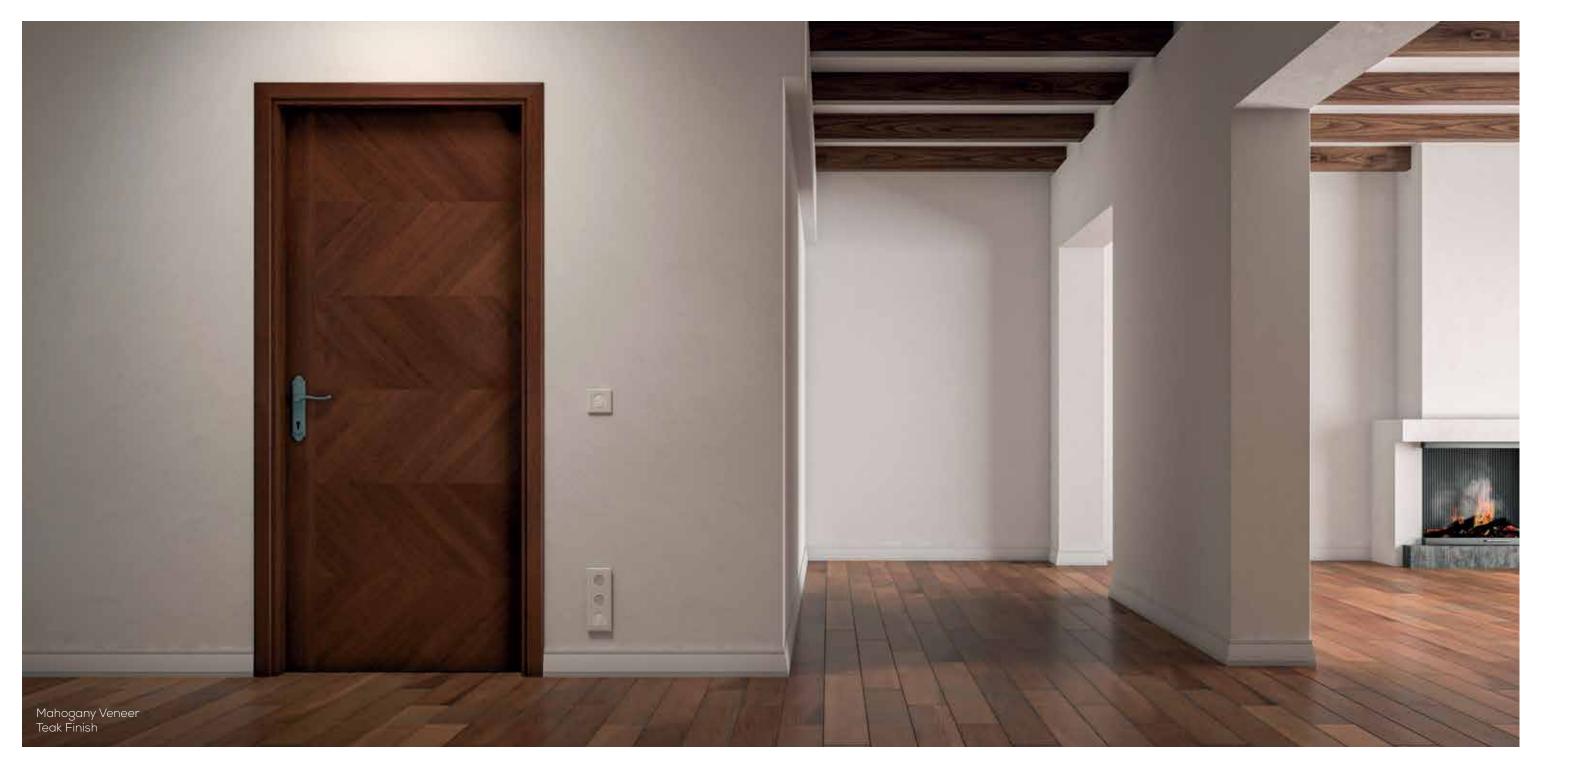

### YORK DOOR

Solid Core Door

Ash Veneer White Finish

Mahogany Veneer Teak Finish

Teak Veneer Walnut Finish