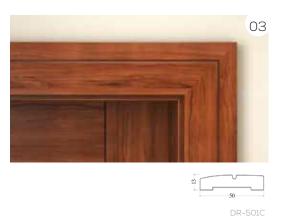

### ARCHITRAVES

DR-M-ARC76X22B

DR-M-ARC76X22D

DR-TH-ARC76X18

Veneered, painted and thermoset architraves are available in 12mm & 18mm Thick

<sup>&</sup>quot;Subject to machining and wood-working process there would be tolerance of (+/-Imm) in thickness of jamb frame, architrave, and door leaf.