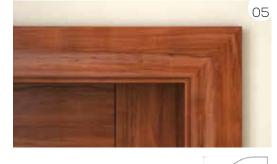

### ARCHITRAVES

DR-M-ARC76X22B

DR-M-ARC76X22D

DR-TH-ARC76X18

Veneered, painted and thermoset architraves are available in 12mm & 18mm Thick

<sup>&</sup>quot;Subject to machining and wood-working process there would be tolerance of (+/-Imm) in thickness of jamb frame, architrave, and door leaf.