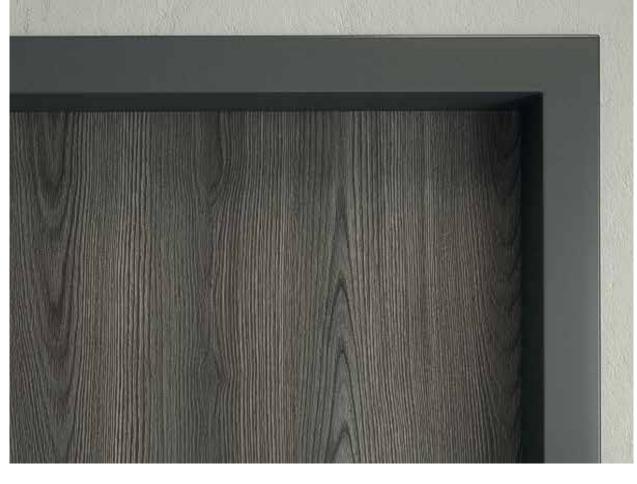

### ARCHITRAVES

DR-M-ARC76X22B

DR-M-ARC76X22D

DR-TH-ARC76X18

Veneered, painted and thermoset architraves are available in 12mm & 18mm Thick

<sup>&</sup>quot;Subject to machining and wood-working process there would be tolerance of (+/-Imm) in thickness of jamb frame, architrave, and door leaf.

### JAMB FRAME

SOLID JAMB FRAME

ENGINEERED JAMB FRAME (WITH CLADDING)

METAL JAMB FRAME