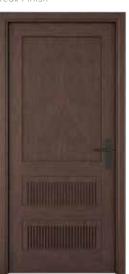

### SERIES-400

These easily become the visual focus of any room with the its impressive aesthetics. Our Series 400 is stained rather than painted, allowing the wood to show its natural grain. It houses a wide range au courant designs with a classic impression altogether. Tailored with solid wood rails, these doors allow you to choose from a wide variety of options in wood, stains and finishes. The leading edge fabrication creates an elegant surface with an ability to withstand wear and tear while having a swift and convenient installation.

### FORT DOOR

Solid, Engineered, Glazed and Mesh Panel Door

Ash Wood/Veneer White Finish

Mahogany Wood/Veneer Weathered Grey Finish

Beech Wood/Veneer Natural Finish

Mahogany Wood/Veneer Teak Finish

### STRIP DOOR

Solid, Engineered, Glazed and Mesh Panel Door

Ash Wood/Veneer White Finish

Mahogany Wood/Veneer Jacobean Finish

Beech Wood/Veneer Natural Finish

Mahogany Wood/Veneer Teak Finish