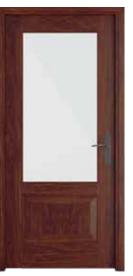

### SERIES-300

Designed to fascinate you at the first glance, this series gracefully brings out the charm of natural wood. The trendy and chic designs are not only affordable but provide you with an opportunity to choose the best for your home and office. Our Series 300 is artfully manufactured with quality veneer with a wide range of finishes to commend all types of interiors. Our state-of-the-art facility continuously churns economical substitutes that assembled with jamb frame and architrave that is highly stable and provides a lasting durability.

### SCOT DOOR

Solid, Glazed and Mesh Core Door

Ash Veneer White Finish

Teak Veneer Walnut Finish

Beech Veneer Natural Finish

Mahogany Veneer Smoked Walnut Finish