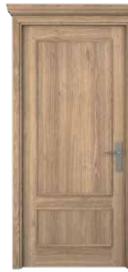

### SERIES-400

These easily become the visual focus of any room with the its impressive aesthetics. Our Series 400 is stained rather than painted, allowing the wood to show its natural grain. It houses a wide range au courant designs with a classic impression altogether. Tailored with solid wood rails, these doors allow you to choose from a wide variety of options in wood, stains and finishes. The leading edge fabrication creates an elegant surface with an ability to withstand wear and tear while having a swift and convenient installation.

### TRIA DOOR

Solid, Engineered and Glazed Panel Door

Ash Wood/Veneer White Finish

Mahogany Wood/Veneer Teak Finish

Beech Wood/Veneer Ginger Finish

Teak Wood/Veneer Jacobean Finish

### LOGICA DOOR

Engineered, Glazed and Mesh Panel Door

Mahogany Wood/Veneer Teak Finish

Beech Wood/Veneer Walnut Finish

Ash Wood/Veneer Walnut Finish

Mahogany Wood/Veneer Rosewood Finish

### LINIA DOOR

Solid, Engineered and Glazed Panel Door

Ash Wood/Veneer White Finish

Beech Wood/Veneer Smoked Walnut Finish

Mahogany Wood/Veneer Teak Finish

Mahogany Wood/Veneer Walnut Finish