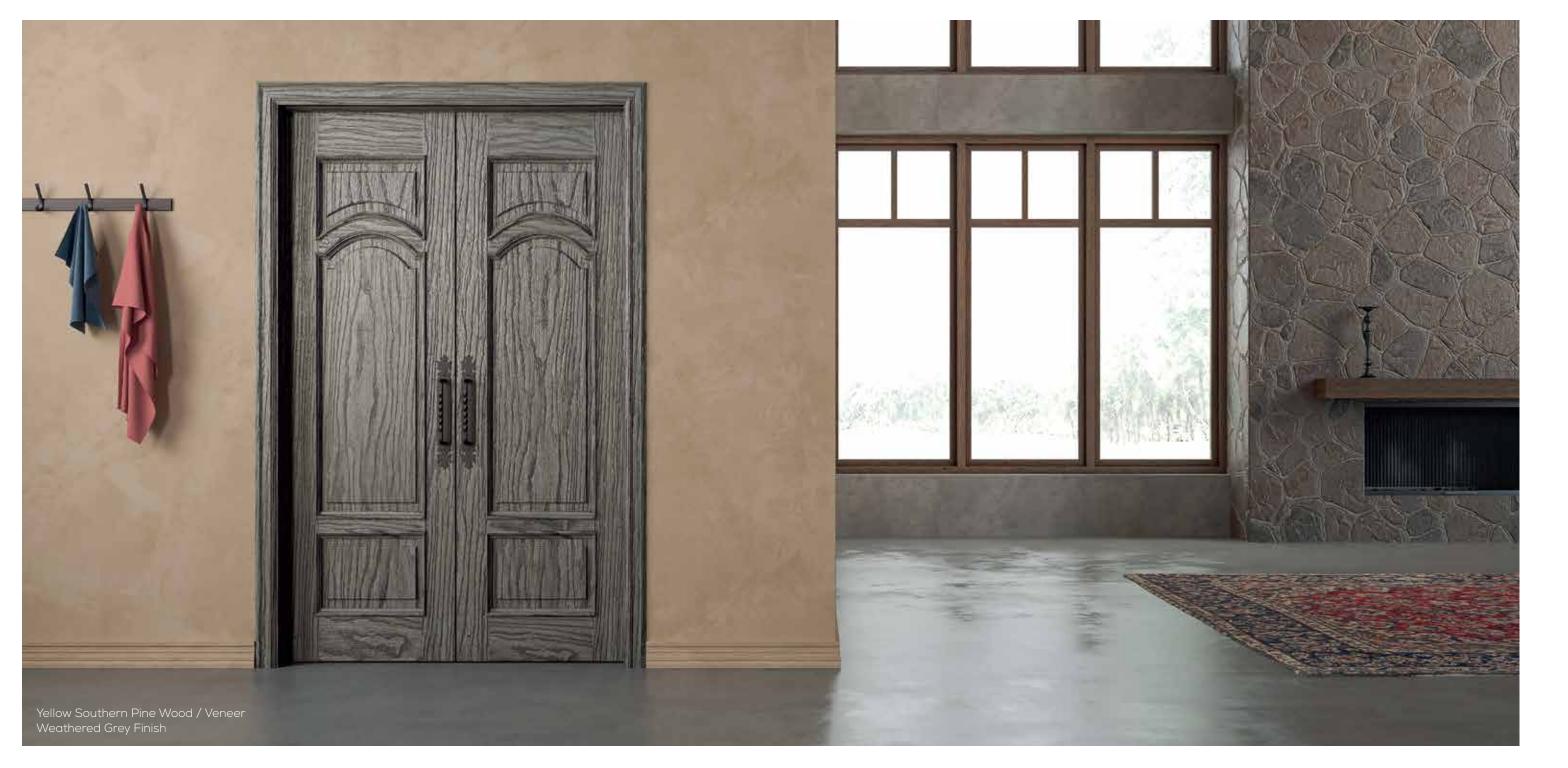

### EZIO DOOR

Glazed Panel Door

Ash Wood/Veneer White Finish

Mahogany Wood/Veneer Jacobean Finish

Ash Wood/Veneer Weathered Grey Finish

Mahogany Wood/Veneer Rosewood Finish