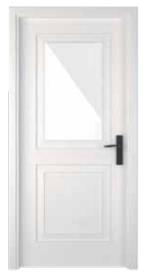

### YORK DOOR

Solid Core Door

Ash Veneer White Finish

Mahogany Veneer Teak Finish

Beech Veneer Natural Finish

Teak Veneer Walnut Finish

### FLUSH DOOR

Solid and Hollow Core Door

Beech Veneer Natural Finish

Teak Veneer Teak Finish

Beech Veneer Ginger Finish

Mahogany Veneer Jacobean Finish

### SCOT DOOR

Solid, Glazed and Mesh Core Door

Ash Veneer White Finish

Teak Veneer Walnut Finish

Beech Veneer Natural Finish

Mahogany Veneer Smoked Walnut Finish