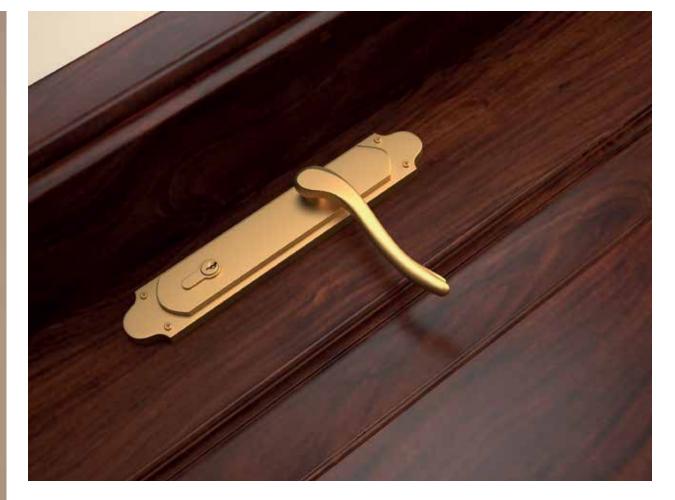

# ARCHITRAVES

DR-M-ARC76X22B

DR-M-ARC76X22D

DR-TH-ARC76X18

Veneered, painted and thermoset architraves are available in 12mm & 18mm Thick

<sup>&</sup>quot;Subject to machining and wood-working process there would be tolerance of (+/-Imm) in thickness of jamb frame, architrave, and door leaf.

### JAMB FRAME

SOLID JAMB FRAME

ENGINEERED JAMB FRAME (WITH CLADDING)

METAL JAMB FRAME

### JAMB FRAME

PLY WOOD JAMB FRAME

<sup>\*</sup> Subject to machining and wood-working process there would be tolerance of (+/-1mm) in thickness of jamb frame, architrave, and door leaf.

خوشد الى بينك لميثـــــــّا hushhalibanklimited: