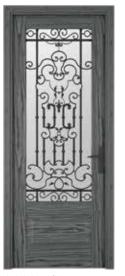

### SCOT DOOR

Solid, Glazed and Mesh Core Door

Ash Veneer White Finish

Teak Veneer Walnut Finish

Beech Veneer Natural Finish

Mahogany Veneer Smoked Walnut Finish