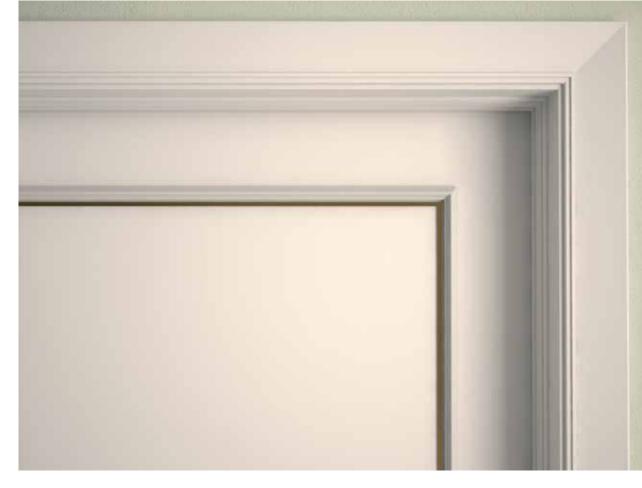

# ARCHITRAVES

DR-M-ARC76X22B

DR-M-ARC76X22D

DR-TH-ARC76X18

Veneered, painted and thermoset architraves are available in 12mm & 18mm Thick

<sup>&</sup>quot;Subject to machining and wood-working process there would be tolerance of (+/-Imm) in thickness of jamb frame, architrave, and door leaf.