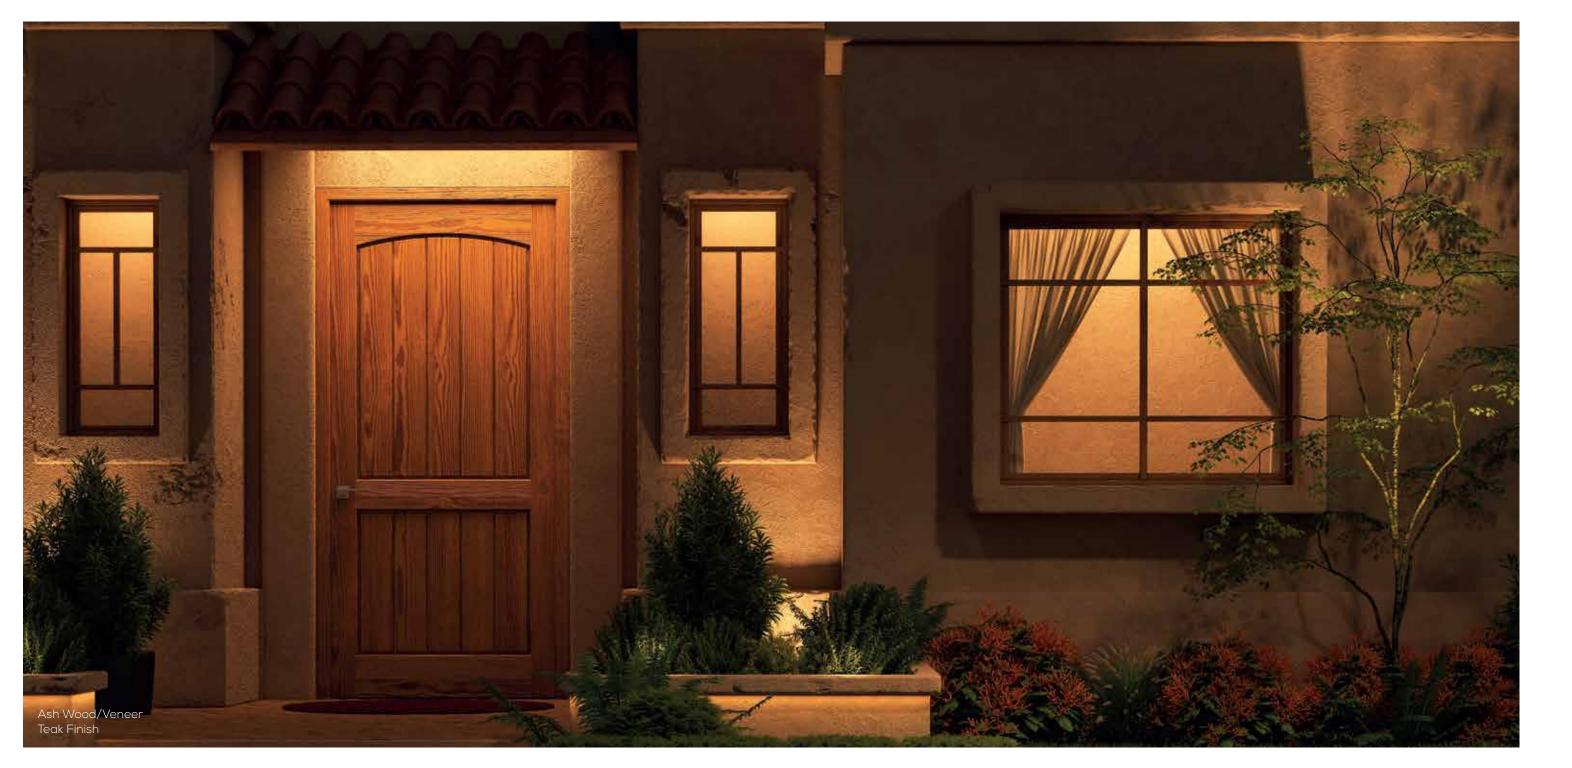

### SERIES-400

These easily become the visual focus of any room with the its impressive aesthetics. Our Series 400 is stained rather than painted, allowing the wood to show its natural grain. It houses a wide range au courant designs with a classic impression altogether. Tailored with solid wood rails, these doors allow you to choose from a wide variety of options in wood, stains and finishes. The leading edge fabrication creates an elegant surface with an ability to withstand wear and tear while having a swift and convenient installation.