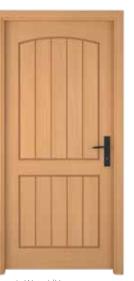

### SERIES-400

These easily become the visual focus of any room with the its impressive aesthetics. Our Series 400 is stained rather than painted, allowing the wood to show its natural grain. It houses a wide range au courant designs with a classic impression altogether. Tailored with solid wood rails, these doors allow you to choose from a wide variety of options in wood, stains and finishes. The leading edge fabrication creates an elegant surface with an ability to withstand wear and tear while having a swift and convenient installation.

### LOUVER DOOR

Solid Panel Door

Ash Wood/Veneer White Finish

Beech Wood/Veneer Smoked Walnut Finish

Mahogany Wood/Veneer Teak Finish

Beech Wood/Veneer Smoked Walnut Finish