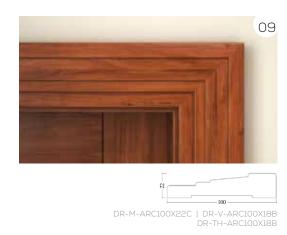

# ARCHITRAVES

DR-M-ARC76X22B

DR-M-ARC76X22D

DR-TH-ARC76X18

Veneered, painted and thermoset architraves are available in 12mm & 18mm Thick

<sup>&</sup>quot;Subject to machining and wood-working process there would be tolerance of (+/-Imm) in thickness of jamb frame, architrave, and door leaf.