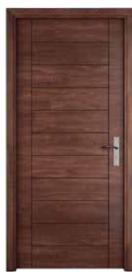

### FLUSH DOOR

Solid and Hollow Core Door

Beech Veneer Natural Finish

Teak Veneer Teak Finish

Beech Veneer Ginger Finish

Mahogany Veneer Jacobean Finish