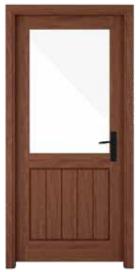

### SERIES-400

These easily become the visual focus of any room with the its impressive aesthetics. Our Series 400 is stained rather than painted, allowing the wood to show its natural grain. It houses a wide range au courant designs with a classic impression altogether. Tailored with solid wood rails, these doors allow you to choose from a wide variety of options in wood, stains and finishes. The leading edge fabrication creates an elegant surface with an ability to withstand wear and tear while having a swift and convenient installation.

### FRENCH DOOR

Glazed Door

Ash Wood/Veneer White Finish

Mahogany Wood/Veneer Smoked Walnut Finish

Beech Wood/Veneer Natural Finish

Mahogany Wood/Veneer Rosewood Finish