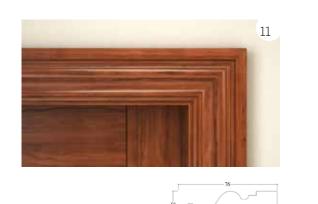

# ARCHITRAVES

DR-M-ARC76X22B

DR-M-ARC76X22D

DR-TH-ARC76X18

Veneered, painted and thermoset architraves are available in 12mm & 18mm Thick

<sup>&</sup>quot;Subject to machining and wood-working process there would be tolerance of (+/-Imm) in thickness of jamb frame, architrave, and door leaf.