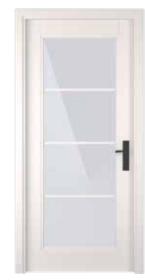

### SERIES-100

Technologically advanced and environmentally friendly, Series 100 smartly integrates the vacuum press technology to create innovative solutions for your home and office.

These thermoset doors leave a silent impression on your visitors and the various finish options allow you to choose a design that best suits your taste. The quality material falls well under the budget while providing easy maintenance for all.

### ARROYO DOOR

Thermoset Hollow Door

hite

Graphite

Yellow Chestnut

Yellow Chestnut and Graphite

### MIRA DOOR

Thermoset Hollow Door

hite

Graphite

Cedar Nobel

White Glazed