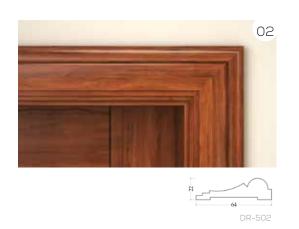

# ARCHITRAVES

DR-M-ARC76X22B

DR-M-ARC76X22D

DR-TH-ARC76X18

Veneered, painted and thermoset architraves are available in 12mm & 18mm Thick

<sup>&</sup>quot;Subject to machining and wood-working process there would be tolerance of (+/-Imm) in thickness of jamb frame, architrave, and door leaf.