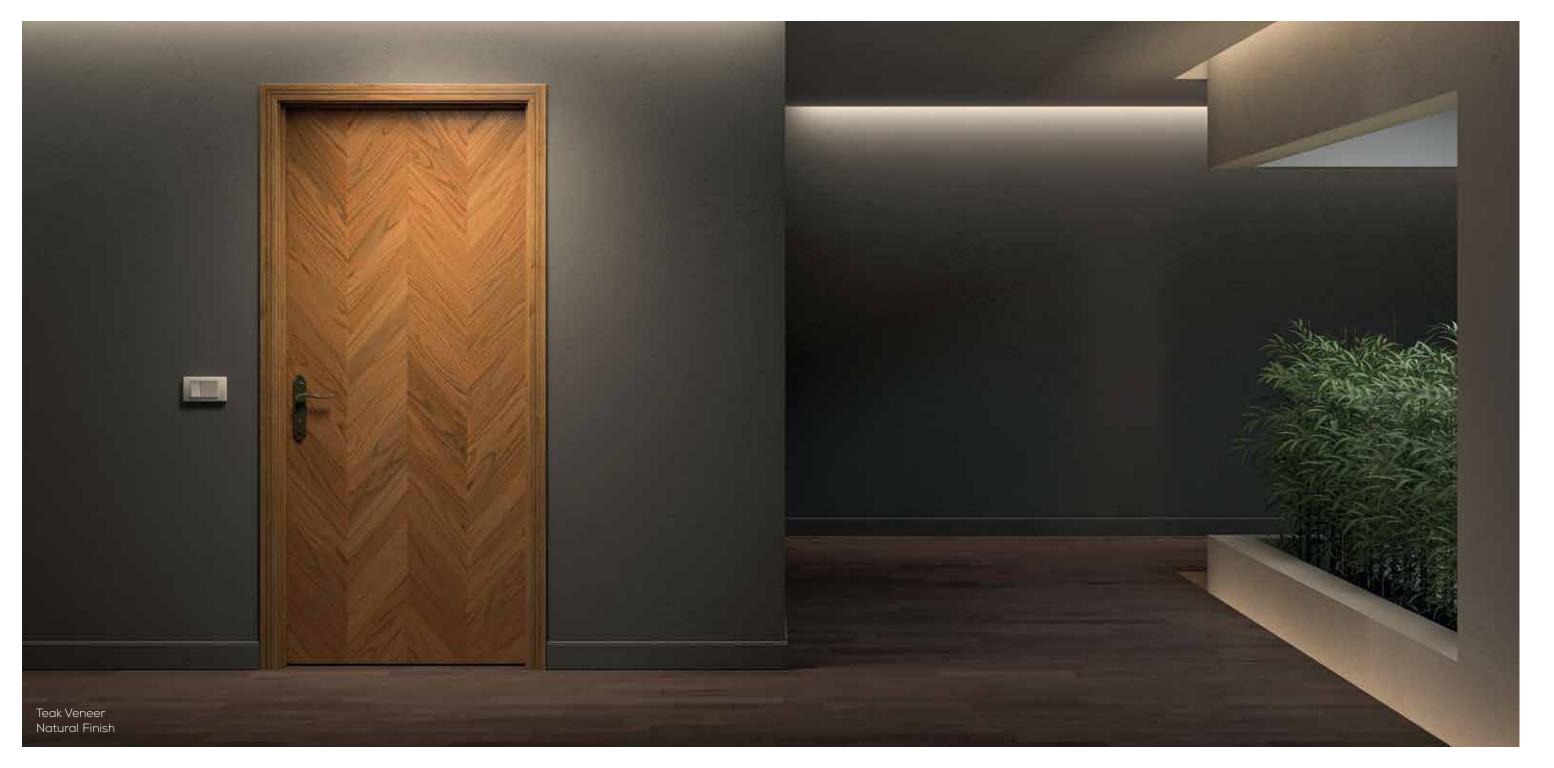

### SERIES-300

Designed to fascinate you at the first glance, this series gracefully brings out the charm of natural wood. The trendy and chic designs are not only affordable but provide you with an opportunity to choose the best for your home and office. Our Series 300 is artfully manufactured with quality veneer with a wide range of finishes to commend all types of interiors. Our state-of-the-art facility continuously churns economical substitutes that assembled with jamb frame and architrave that is highly stable and provides a lasting durability.

### YORK DOOR

Solid Core Door

Ash Veneer White Finish

Mahogany Veneer Teak Finish

Beech Veneer Natural Finish

Teak Veneer Walnut Finish