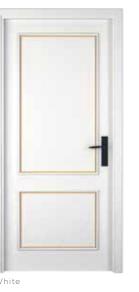

### ARROYO DOOR

Thermoset Hollow Door

hite

Graphite

Yellow Chestnut

Yellow Chestnut and Graphite

### MIRA DOOR

Thermoset Hollow Door

hite

Graphite

Cedar Nobel

White Glazed