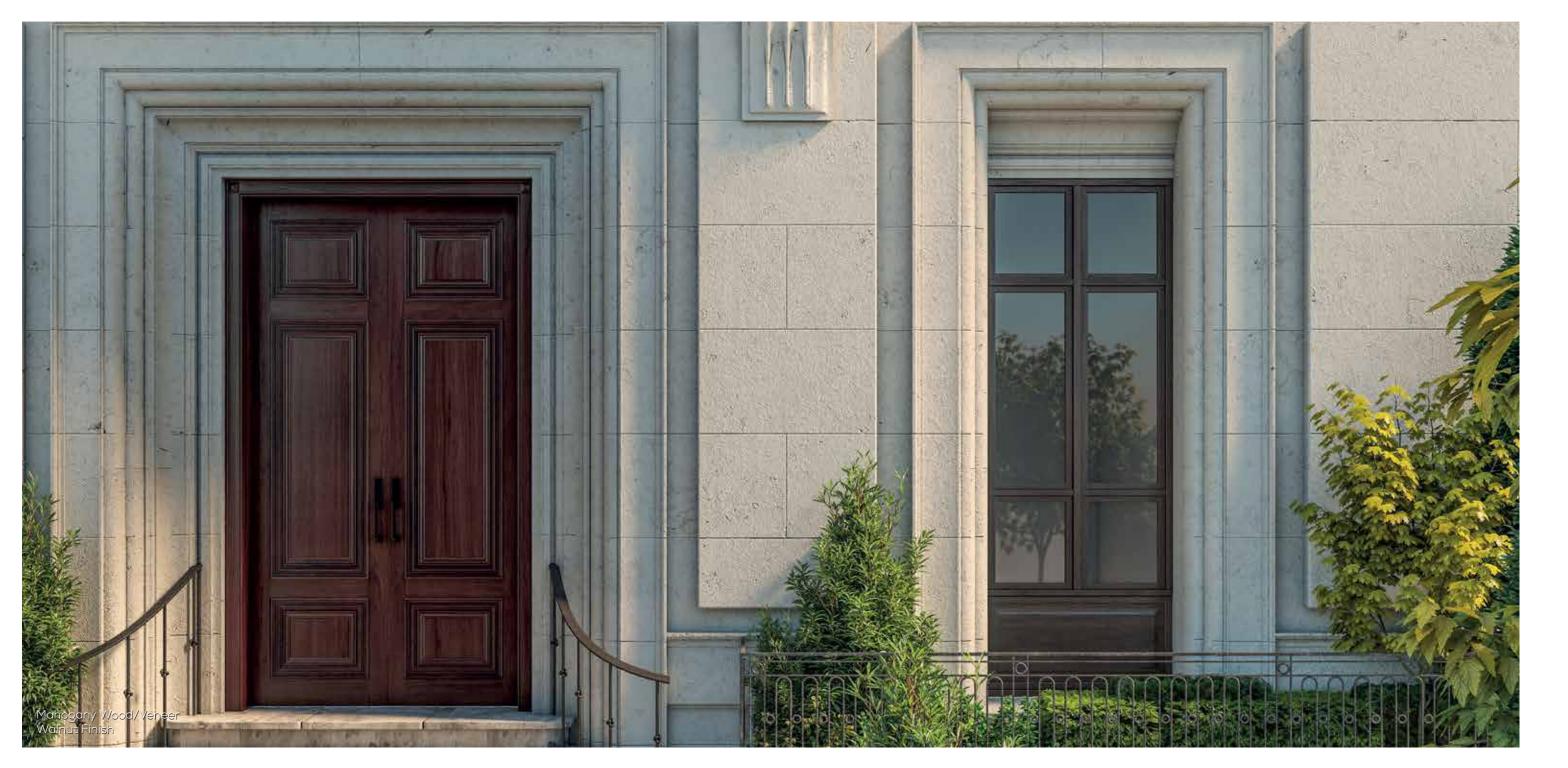

### SERIES-400

These easily become the visual focus of any room with the its impressive aesthetics. Our Series 400 is stained rather than painted, allowing the wood to show its natural grain. It houses a wide range au courant designs with a classic impression altogether. Tailored with solid wood rails, these doors allow you to choose from a wide variety of options in wood, stains and finishes. The leading edge fabrication creates an elegant surface with an ability to withstand wear and tear while having a swift and convenient installation.