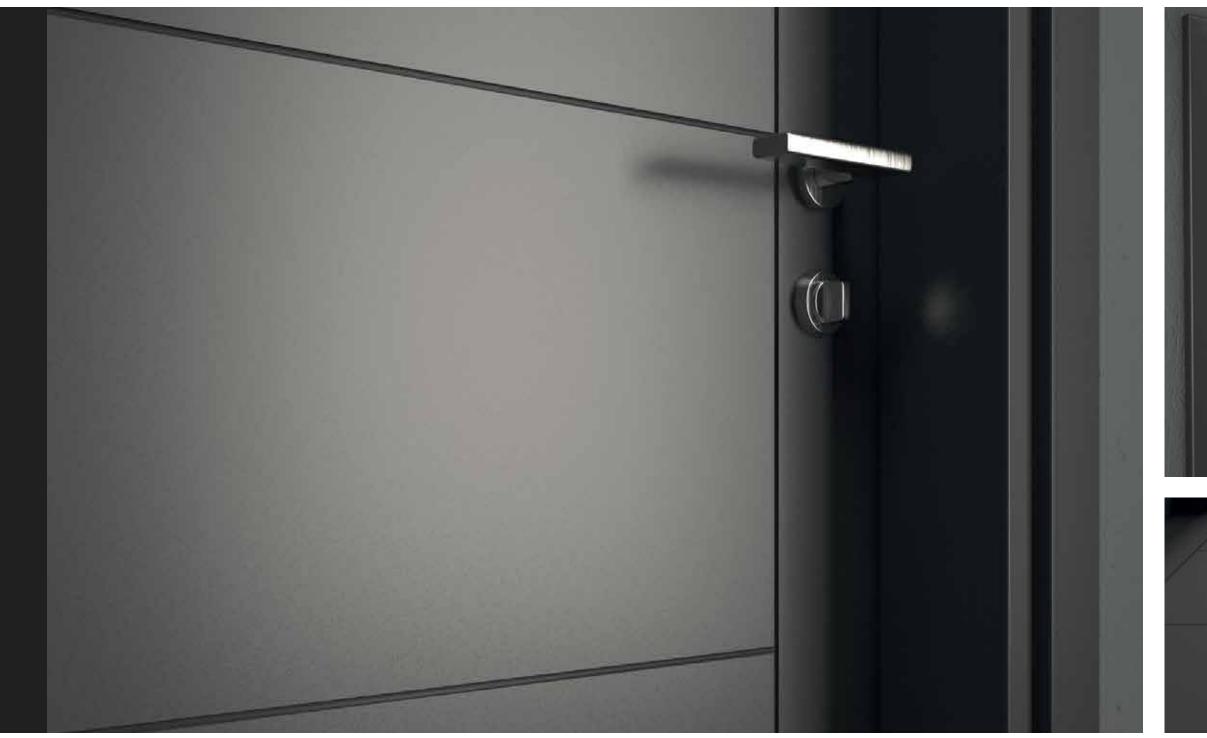

### SERIES-100

Technologically advanced and environmentally friendly, Series 100 smartly integrates the vacuum press technology to create innovative solutions for your home and office.

These thermoset doors leave a silent impression on your visitors and the various finish options allow you to choose a design that best suits your taste. The quality material falls well under the budget while providing easy maintenance for all.

### ARROYO DOOR

Thermoset Hollow Door

hite

Graphite

Yellow Chestnut

Yellow Chestnut and Graphite