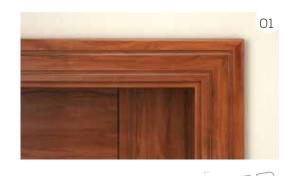

# ARCHITRAVES

DR-M-ARC76X22B

DR-M-ARC76X22D

DR-TH-ARC76X18

Veneered, painted and thermoset architraves are available in 12mm & 18mm Thick

<sup>&</sup>quot;Subject to machining and wood-working process there would be tolerance of (+/-Imm) in thickness of jamb frame, architrave, and door leaf.