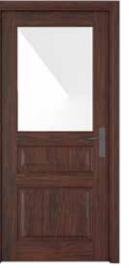

### SERIES-300

Designed to fascinate you at the first glance, this series gracefully brings out the charm of natural wood. The trendy and chic designs are not only affordable but provide you with an opportunity to choose the best for your home and office. Our Series 300 is artfully manufactured with quality veneer with a wide range of finishes to commend all types of interiors. Our state-of-the-art facility continuously churns economical substitutes that assembled with jamb frame and architrave that is highly stable and provides a lasting durability.

### SCOT DOOR

Solid, Glazed and Mesh Core Door

Ash Veneer White Finish

Teak Veneer Walnut Finish

Beech Veneer Natural Finish

Mahogany Veneer Smoked Walnut Finish