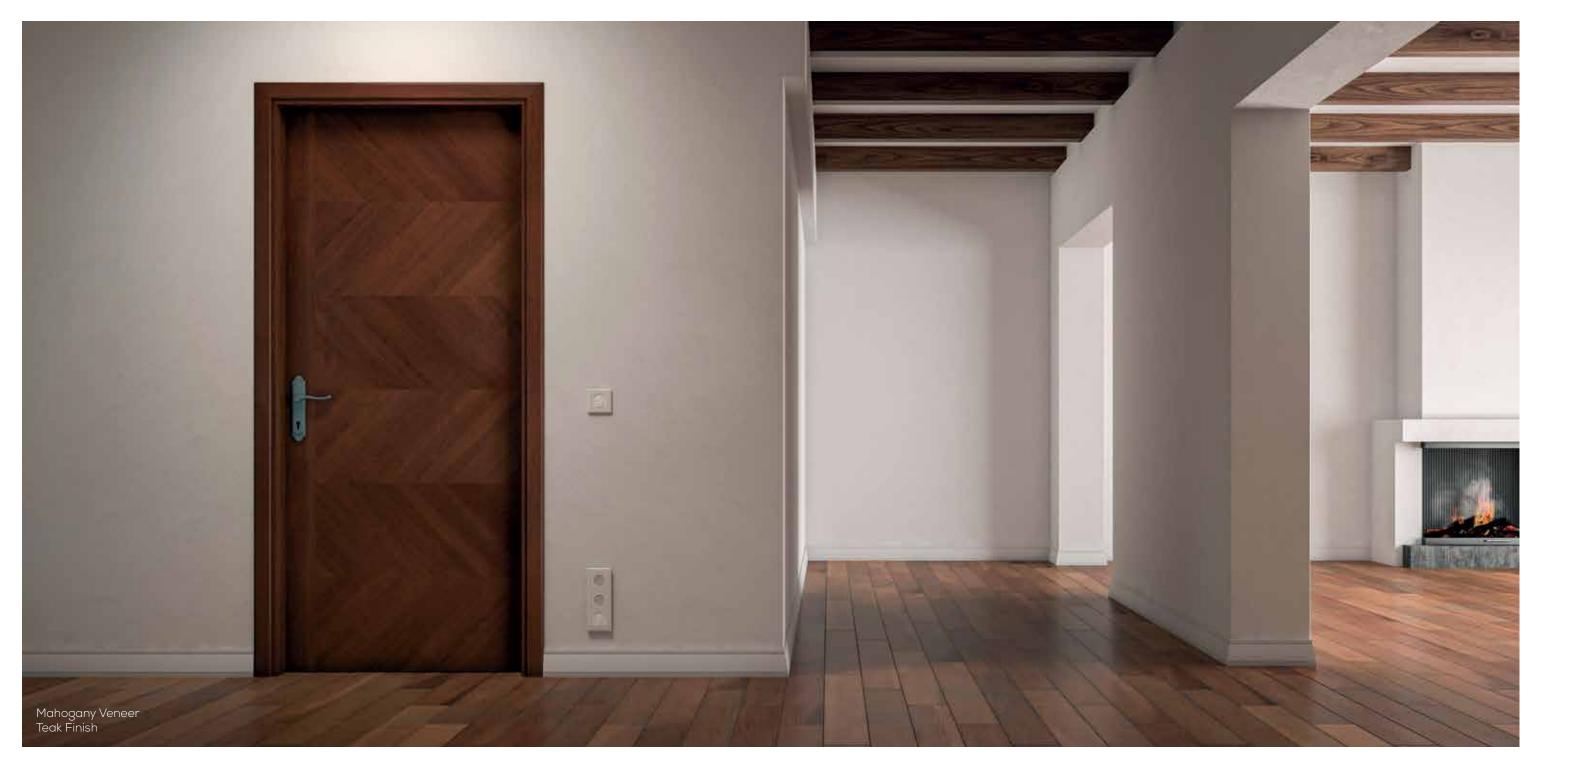

### YORK DOOR

Solid Core Door

Ash Veneer White Finish

Mahogany Veneer Teak Finish

Beech Veneer Natural Finish

Teak Veneer Walnut Finish