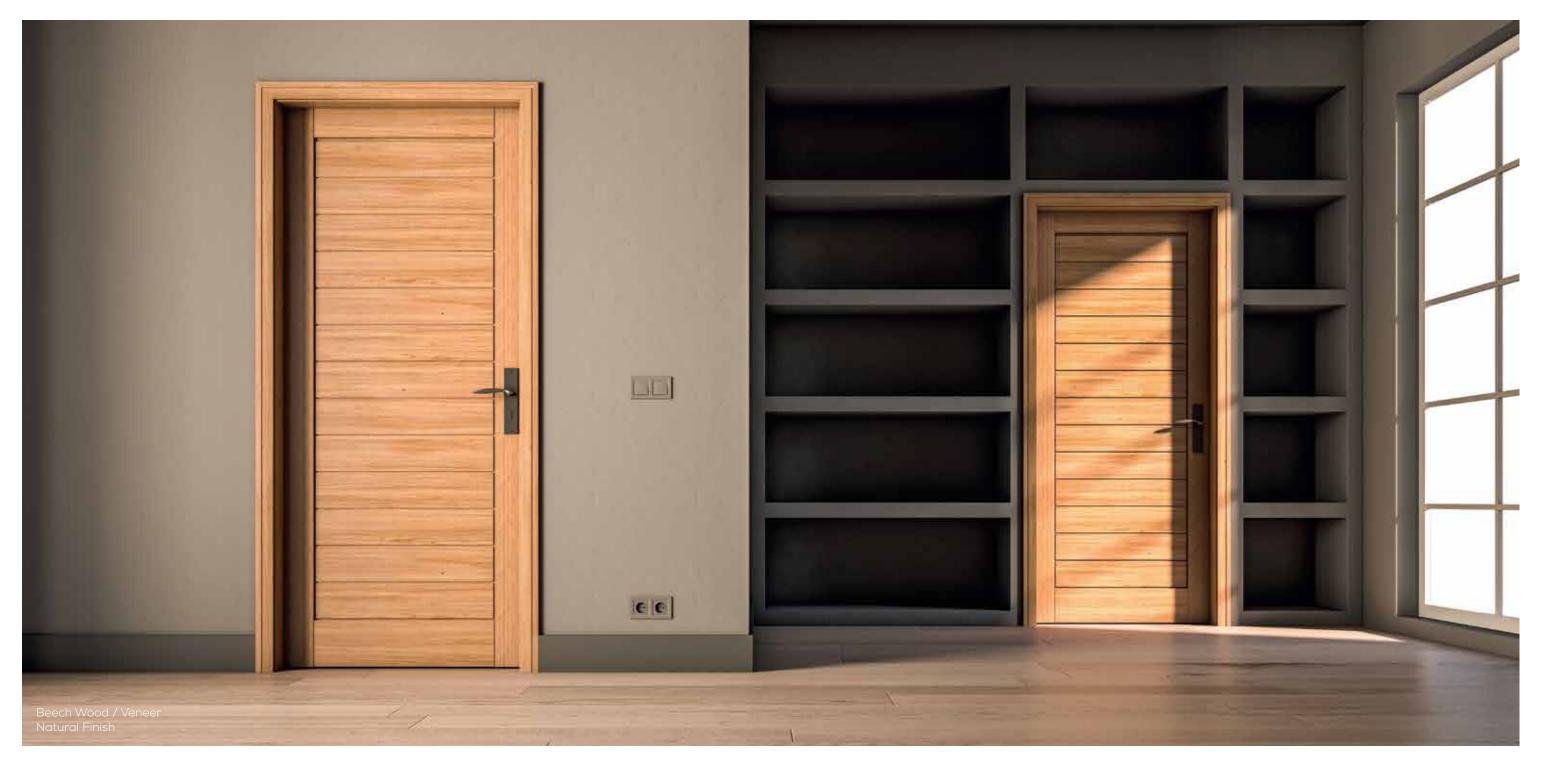

### SERIES-300

Designed to fascinate you at the first glance, this series gracefully brings out the charm of natural wood. The trendy and chic designs are not only affordable but provide you with an opportunity to choose the best for your home and office. Our Series 300 is artfully manufactured with quality veneer with a wide range of finishes to commend all types of interiors. Our state-of-the-art facility continuously churns economical substitutes that assembled with jamb frame and architrave that is highly stable and provides a lasting durability.

### YORK DOOR

Solid Core Door

Ash Veneer White Finish

Mahogany Veneer Teak Finish

Beech Veneer Natural Finish

Teak Veneer Walnut Finish