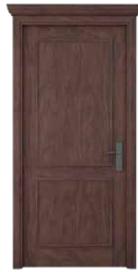

### SERIES-400

These easily become the visual focus of any room with the its impressive aesthetics. Our Series 400 is stained rather than painted, allowing the wood to show its natural grain. It houses a wide range au courant designs with a classic impression altogether. Tailored with solid wood rails, these doors allow you to choose from a wide variety of options in wood, stains and finishes. The leading edge fabrication creates an elegant surface with an ability to withstand wear and tear while having a swift and convenient installation.

### LINIA DOOR

Solid, Engineered and Glazed Panel Door

Ash Wood/Veneer White Finish

Beech Wood/Veneer Smoked Walnut Finish

Mahogany Wood/Veneer Teak Finish

Mahogany Wood/Veneer Walnut Finish