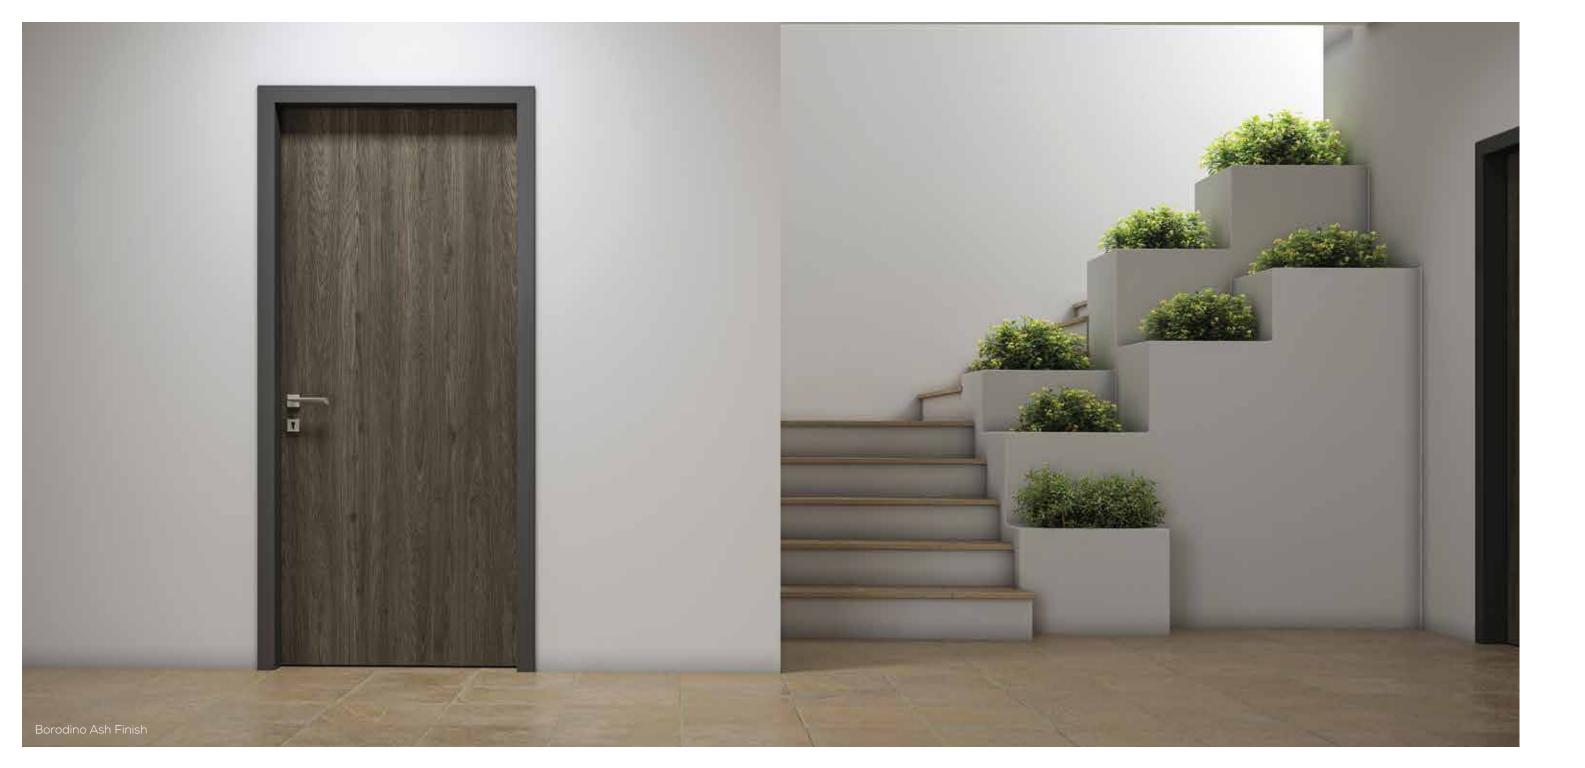

### SERIES-300

Designed to fascinate you at the first glance, this series gracefully brings out the charm of natural wood. The trendy and chic designs are not only affordable but provide you with an opportunity to choose the best for your home and office. Our Series 300 is artfully manufactured with quality veneer with a wide range of finishes to commend all types of interiors. Our state-of-the-art facility continuously churns economical substitutes that assembled with jamb frame and architrave that is highly stable and provides a lasting durability.

### YORK DOOR

Solid Core Door

Ash Veneer White Finish

Mahogany Veneer Teak Finish

Beech Veneer Natural Finish

Teak Veneer Walnut Finish