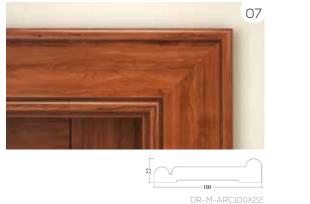

# ARCHITRAVES

DR-M-ARC76X22B

DR-M-ARC76X22D

DR-TH-ARC76X18

Veneered, painted and thermoset architraves are available in 12mm & 18mm Thick

<sup>&</sup>quot;Subject to machining and wood-working process there would be tolerance of (+/-Imm) in thickness of jamb frame, architrave, and door leaf.