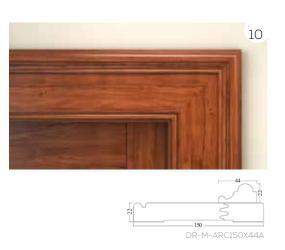

# ARCHITRAVES

DR-M-ARC76X22B

DR-M-ARC76X22D

DR-TH-ARC76X18

Veneered, painted and thermoset architraves are available in 12mm & 18mm Thick

<sup>&</sup>quot;Subject to machining and wood-working process there would be tolerance of (+/-Imm) in thickness of jamb frame, architrave, and door leaf.