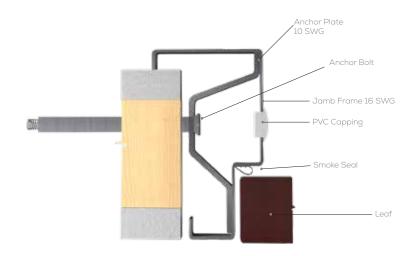

### JAMB FRAME

PLY WOOD JAMB FRAME

<sup>\*</sup> Subject to machining and wood-working process there would be tolerance of (+/-1mm) in thickness of jamb frame, architrave, and door leaf.

خوشد الى بينك لميثـــــــّا hushhalibanklimited: