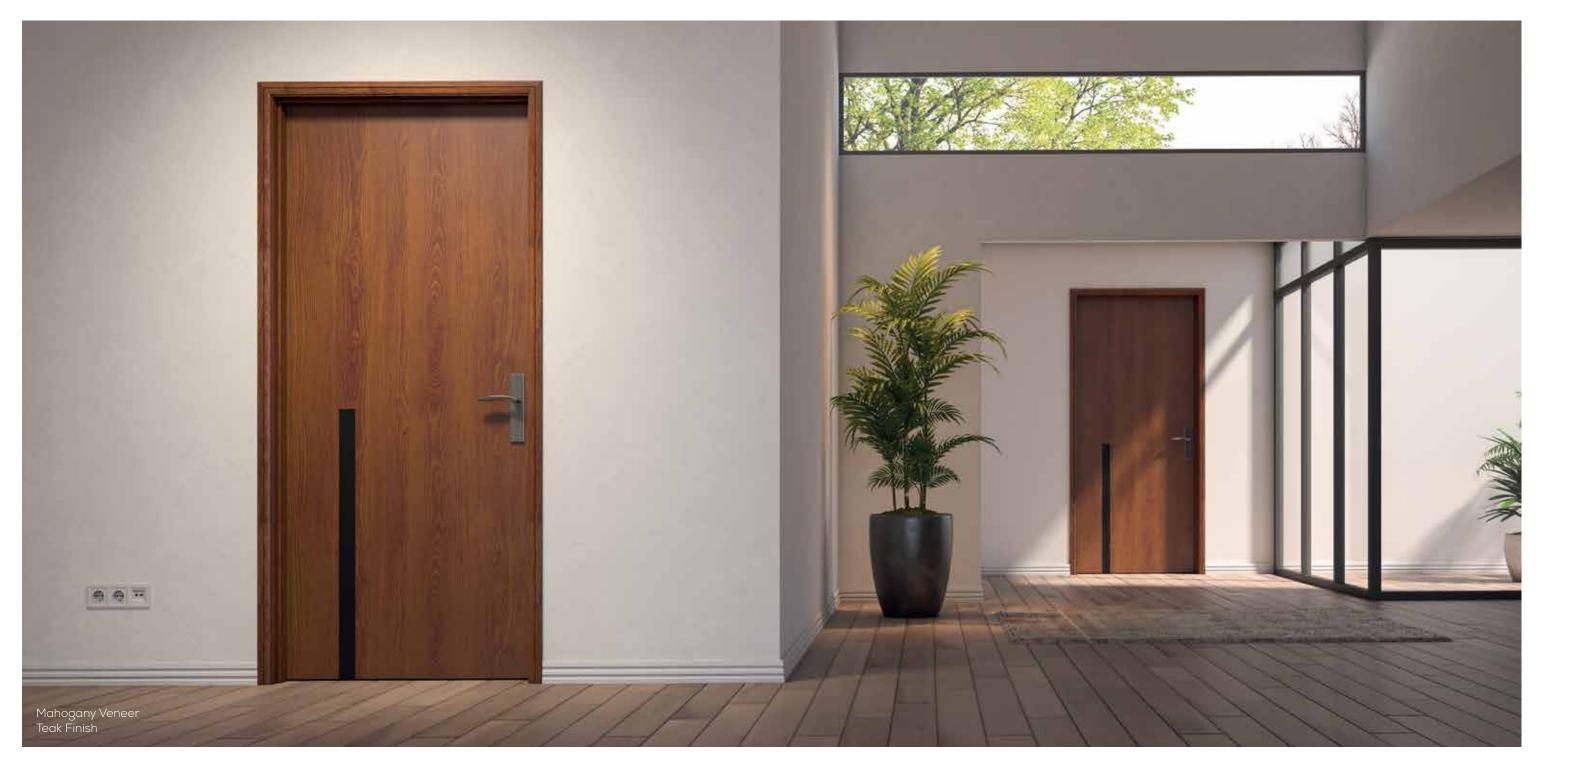

### SERIES-300

Designed to fascinate you at the first glance, this series gracefully brings out the charm of natural wood. The trendy and chic designs are not only affordable but provide you with an opportunity to choose the best for your home and office. Our Series 300 is artfully manufactured with quality veneer with a wide range of finishes to commend all types of interiors. Our state-of-the-art facility continuously churns economical substitutes that assembled with jamb frame and architrave that is highly stable and provides a lasting durability.

### YORK DOOR

Solid Core Door

Ash Veneer White Finish

Mahogany Veneer Teak Finish

Beech Veneer Natural Finish

Teak Veneer Walnut Finish