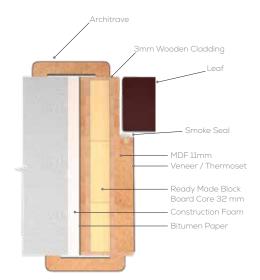

### JAMB FRAME

SOLID JAMB FRAME

ENGINEERED JAMB FRAME (WITH CLADDING)

METAL JAMB FRAME