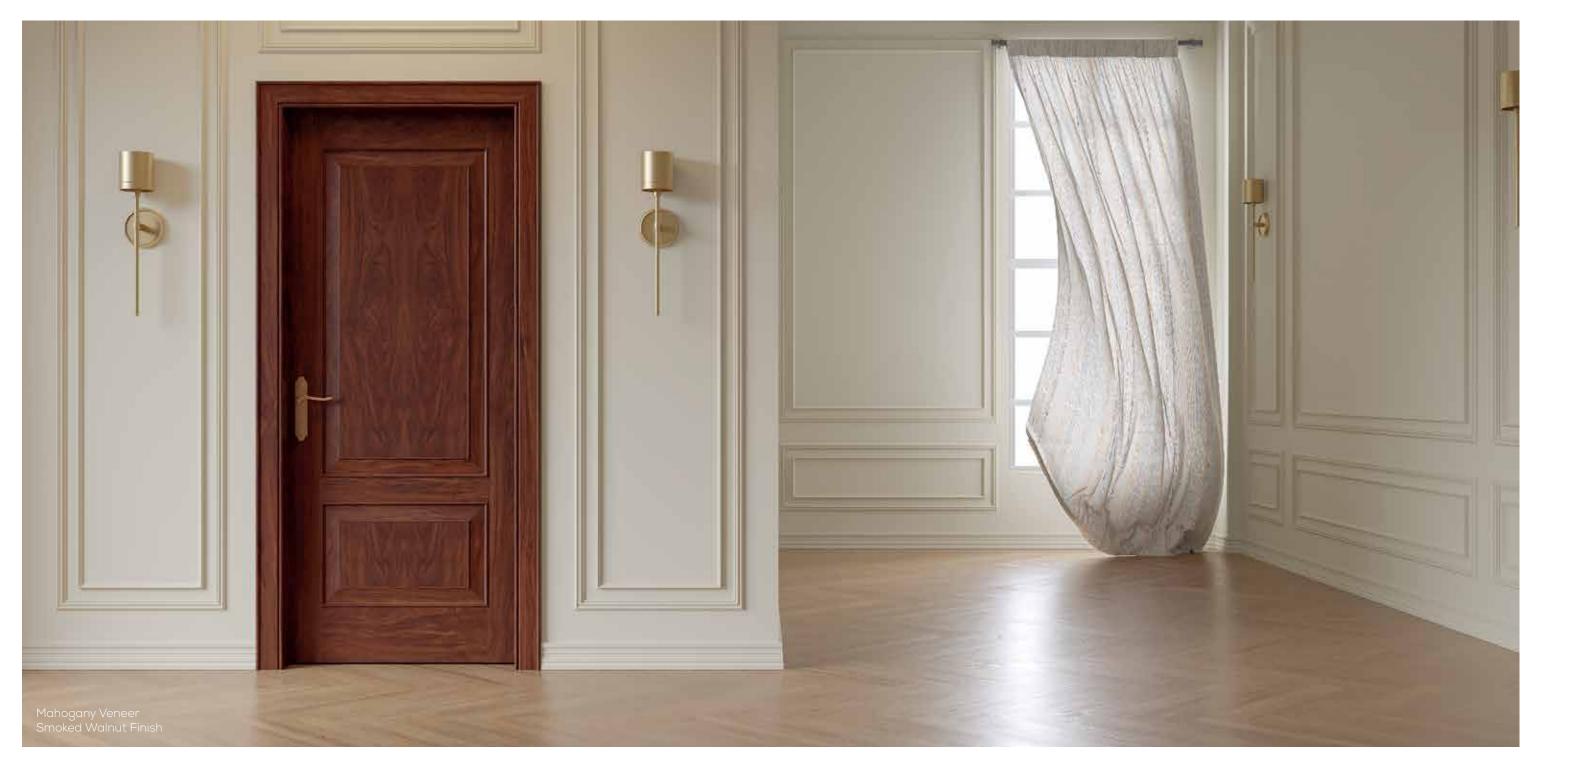

### SCOT DOOR

Solid, Glazed and Mesh Core Door

Ash Veneer White Finish

Teak Veneer Walnut Finish

Beech Veneer Natural Finish

Mahogany Veneer Smoked Walnut Finish