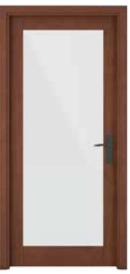

### FRENCH DOOR

Glazed Door

Ash Wood/Veneer White Finish

Mahogany Wood/Veneer Smoked Walnut Finish

Beech Wood/Veneer Natural Finish

Mahogany Wood/Veneer Rosewood Finish