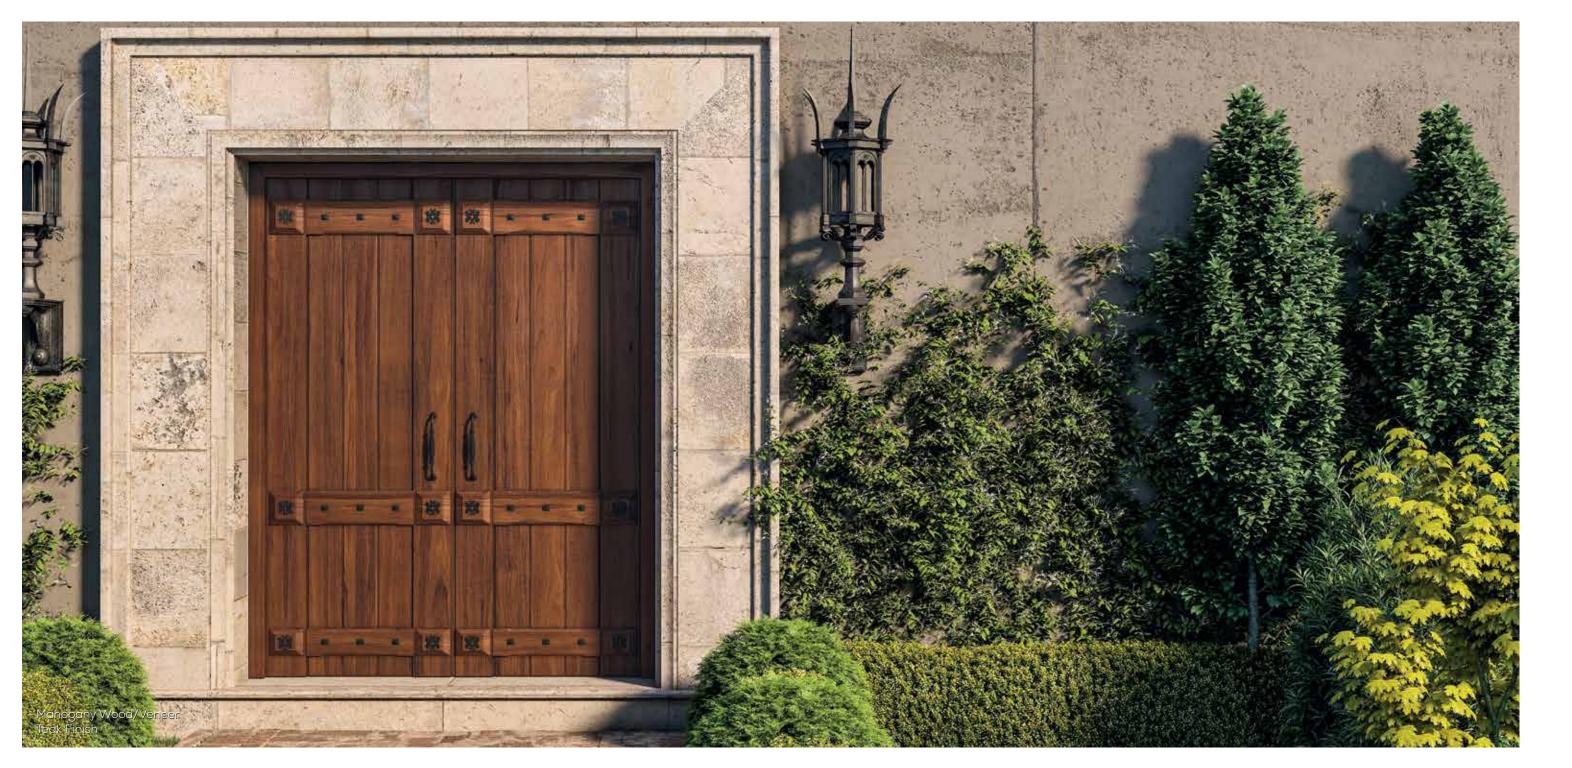

### SERIES-300

Designed to fascinate you at the first glance, this series gracefully brings out the charm of natural wood. The trendy and chic designs are not only affordable but provide you with an opportunity to choose the best for your home and office. Our Series 300 is artfully manufactured with quality veneer with a wide range of finishes to commend all types of interiors. Our state-of-the-art facility continuously churns economical substitutes that assembled with jamb frame and architrave that is highly stable and provides a lasting durability.

### FILA DOOR

Solid and Hollow Core Door

Mahogany Veneer Teak Finish

Mahogany Veneer Repr. Mahogany Finish

Mahogany Veneer Rosewood Finish

Mahogany Veneer Jacobean Finish

RIES-300

### ORDO DOOR

Solid and Hollow Core Door

Mahogany Veneer Smoked Walnut Finish

Mahogany Veneer Repr. Mahogany Finish

Mahogany Veneer Walnut Finish

Mahogany Veneer Jacobean Finish

RIES-300