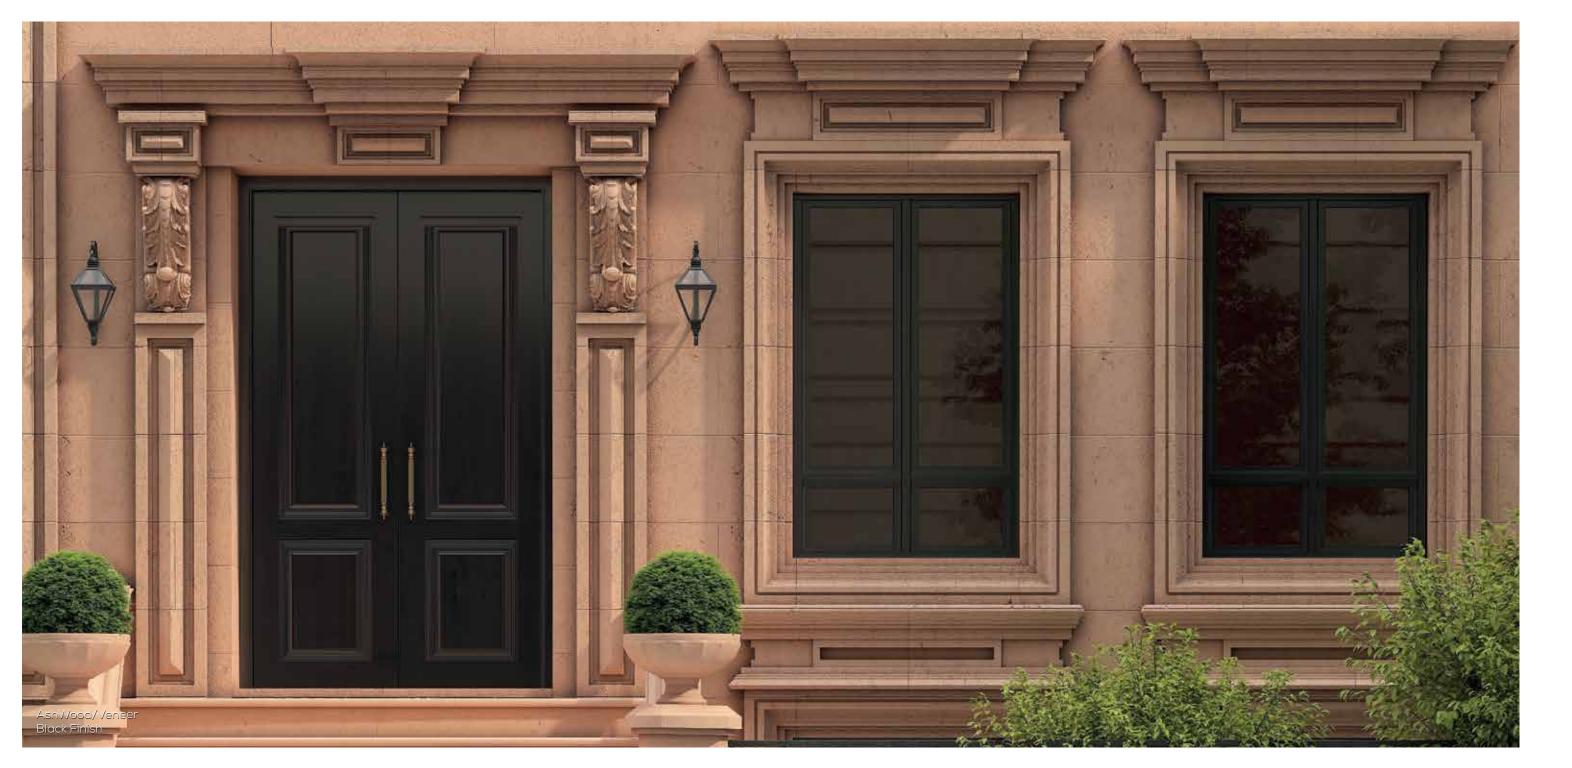

### SERIES-400

These easily become the visual focus of any room with the its impressive aesthetics. Our Series 400 is stained rather than painted, allowing the wood to show its natural grain. It houses a wide range au courant designs with a classic impression altogether. Tailored with solid wood rails, these doors allow you to choose from a wide variety of options in wood, stains and finishes. The leading edge fabrication creates an elegant surface with an ability to withstand wear and tear while having a swift and convenient installation.

### TRIA DOOR

Solid, Engineered and Glazed Panel Door

Ash Wood/Veneer White Finish

Mahogany Wood/Veneer Teak Finish

Beech Wood/Veneer Ginger Finish

Teak Wood/Veneer Jacobean Finish