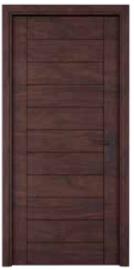

### SERIES-100

Technologically advanced and environmentally friendly, Series 100 smartly integrates the vacuum press technology to create innovative solutions for your home and office.

These thermoset doors leave a silent impression on your visitors and the various finish options allow you to choose a design that best suits your taste. The quality material falls well under the budget while providing easy maintenance for all.

### ARROYO DOOR

Thermoset Hollow Door

hite

Graphite

Yellow Chestnut

Yellow Chestnut and Graphite

### MIRA DOOR

Thermoset Hollow Door

hite

Graphite

Cedar Nobel

White Glazed