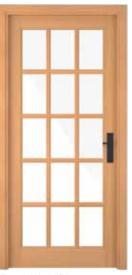

### FRENCH DOOR

Glazed Door

Ash Wood/Veneer White Finish

Mahogany Wood/Veneer Smoked Walnut Finish

Beech Wood/Veneer Natural Finish

Mahogany Wood/Veneer Rosewood Finish