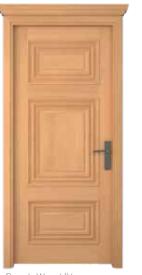

### SERIES-400

These easily become the visual focus of any room with the its impressive aesthetics. Our Series 400 is stained rather than painted, allowing the wood to show its natural grain. It houses a wide range au courant designs with a classic impression altogether. Tailored with solid wood rails, these doors allow you to choose from a wide variety of options in wood, stains and finishes. The leading edge fabrication creates an elegant surface with an ability to withstand wear and tear while having a swift and convenient installation.

### TRIA DOOR

Solid, Engineered and Glazed Panel Door

Ash Wood/Veneer White Finish

Mahogany Wood/Veneer Teak Finish

Beech Wood/Veneer Ginger Finish

Teak Wood/Veneer Jacobean Finish