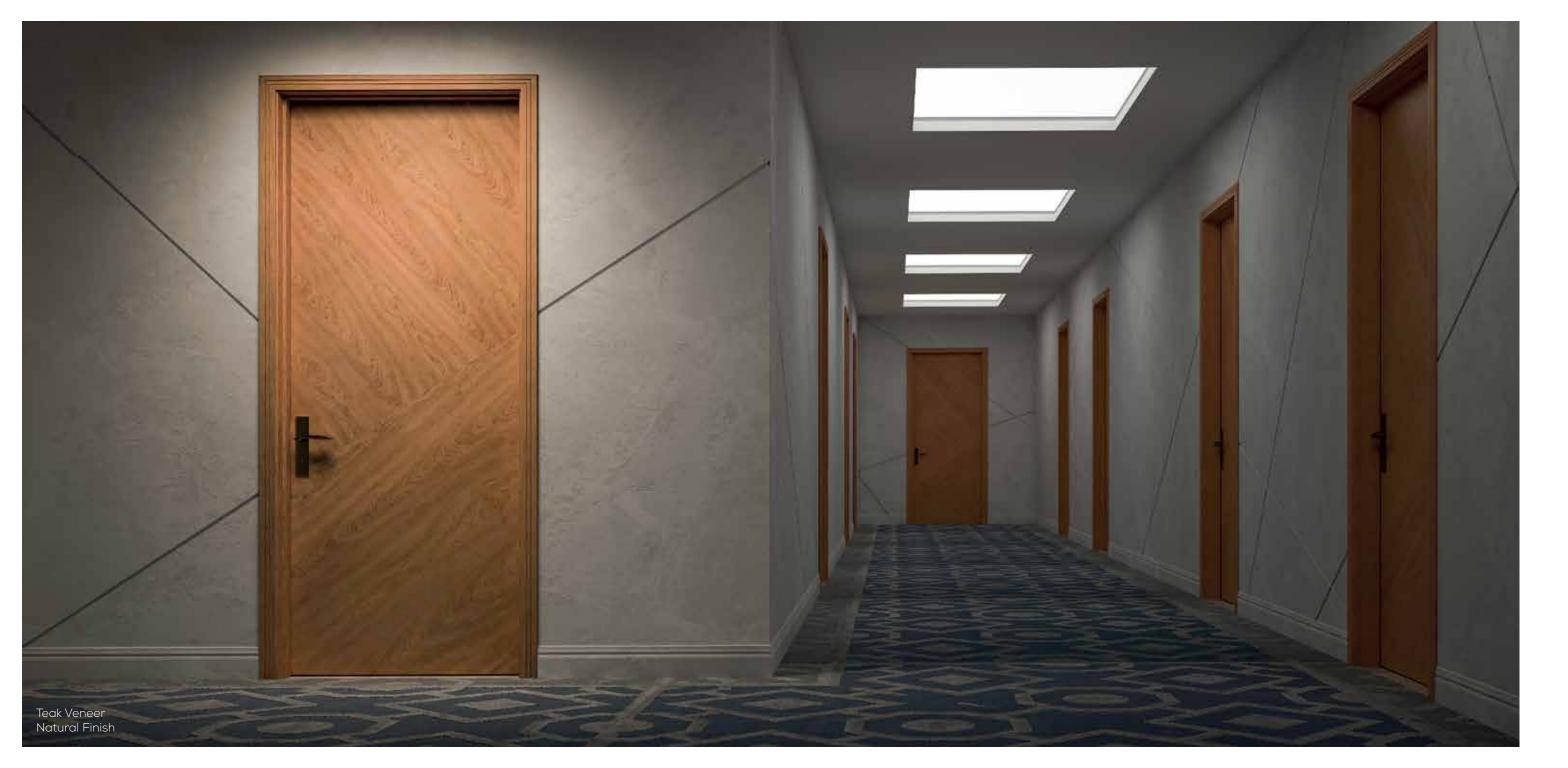

### SERIES-300

Designed to fascinate you at the first glance, this series gracefully brings out the charm of natural wood. The trendy and chic designs are not only affordable but provide you with an opportunity to choose the best for your home and office. Our Series 300 is artfully manufactured with quality veneer with a wide range of finishes to commend all types of interiors. Our state-of-the-art facility continuously churns economical substitutes that assembled with jamb frame and architrave that is highly stable and provides a lasting durability.

### FLUSH DOOR

Solid and Hollow Core Door

Beech Veneer Natural Finish

Teak Veneer Teak Finish

Beech Veneer Ginger Finish

Mahogany Veneer Jacobean Finish