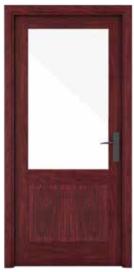

### SERIES-400

These easily become the visual focus of any room with the its impressive aesthetics. Our Series 400 is stained rather than painted, allowing the wood to show its natural grain. It houses a wide range au courant designs with a classic impression altogether. Tailored with solid wood rails, these doors allow you to choose from a wide variety of options in wood, stains and finishes. The leading edge fabrication creates an elegant surface with an ability to withstand wear and tear while having a swift and convenient installation.

### FRENCH DOOR

Glazed Door

Ash Wood/Veneer White Finish

Mahogany Wood/Veneer Smoked Walnut Finish

Beech Wood/Veneer Natural Finish

Mahogany Wood/Veneer Rosewood Finish