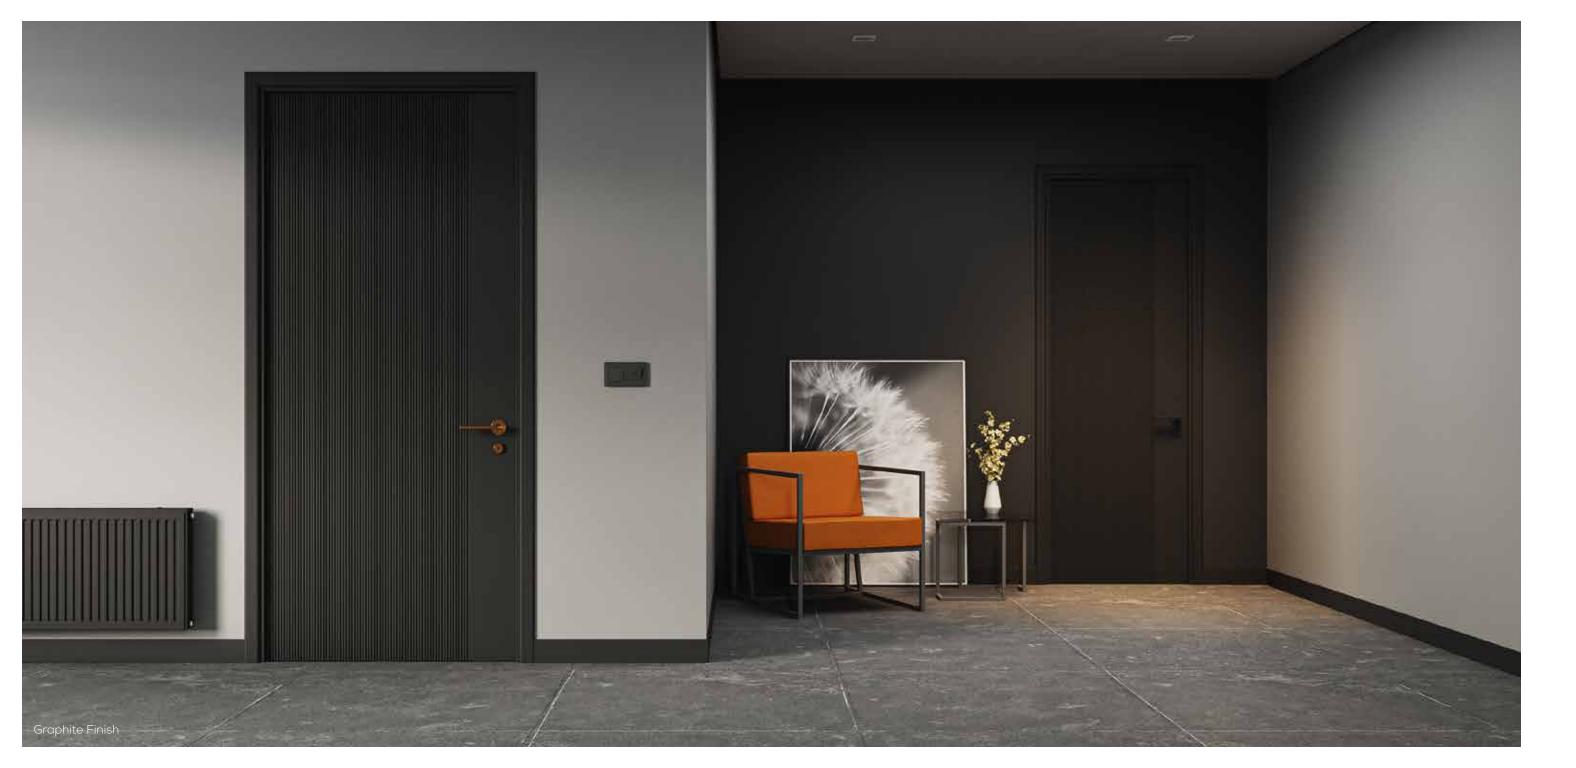

### SERIES-500

Envisioned with a chic and cosmopolitan approach, our Series 500 has designs made with an aesthetic purpose in creating an impression of what lies ahead. The painted surfaces are trendy yet timeless. The solid light shades reflect serenity while the gleaming finishes effortlessly make the interior stand out. It is manufactured in high-quality engineered medium-density fiberboard and assembled with a resilient jamb frame and architrave for durability and stability. These doors have a rich sense of character that makes them a premium choice for your home's interior.

### NERO DOOR

Available as Painted Door

Bla

Brev

Glazed White

### SCURO DOOR

Available as Painted Door

-

Glazed White

### UMBRA DOOR

Available as Painted Door

Glazed Grey