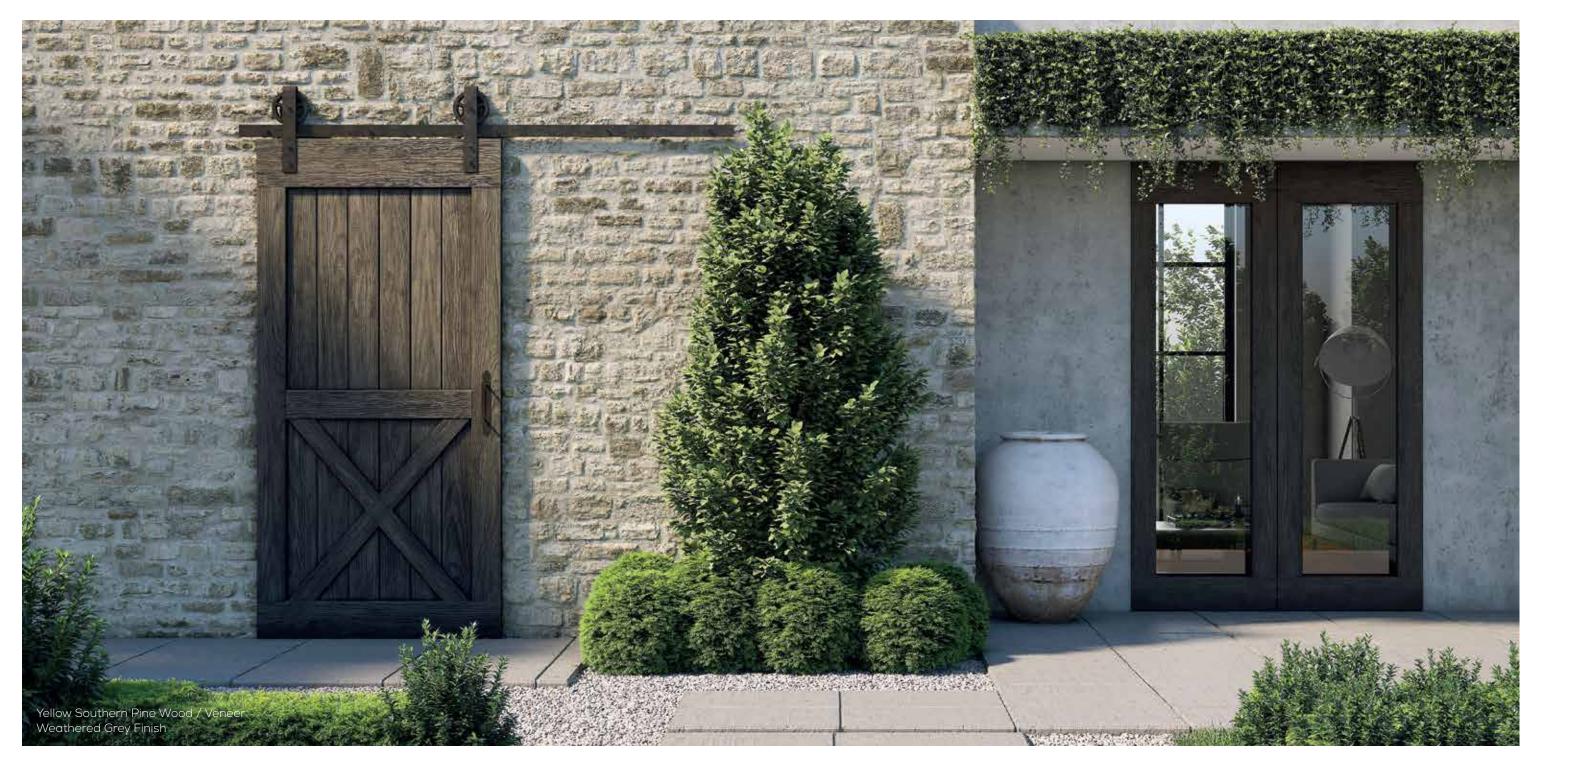

### BARN DOOR

Solid Door

Yellow Southern Pine Wood White Finish

Yellow Southern Pine Wood Sage Green Finish

Yellow Southern Pine Wood Off-White Finish

Yellow Southern Pine Wood Black Finish