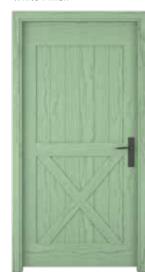

### ZAG DOOR

Solid and Hollow Core Door

Beech Veneer Natural Finish

Beech Veneer Teak Finish

Beech Veneer Walnut Finish

Mahogany Veneer Jacobean Finish