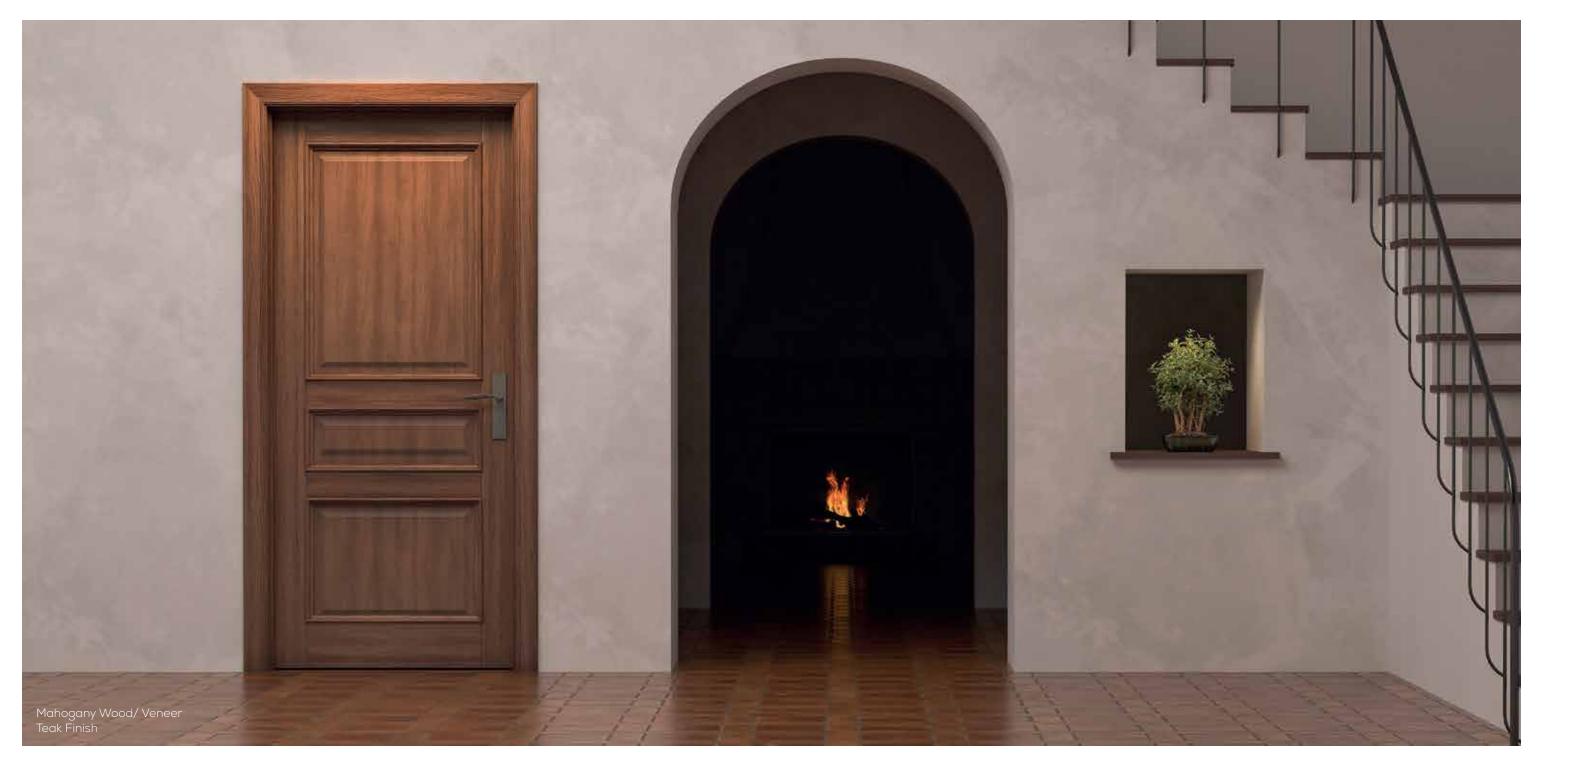

### SERIES-300

Designed to fascinate you at the first glance, this series gracefully brings out the charm of natural wood. The trendy and chic designs are not only affordable but provide you with an opportunity to choose the best for your home and office. Our Series 300 is artfully manufactured with quality veneer with a wide range of finishes to commend all types of interiors. Our state-of-the-art facility continuously churns economical substitutes that assembled with jamb frame and architrave that is highly stable and provides a lasting durability.

### YORK DOOR

Solid Core Door

Ash Veneer White Finish

Mahogany Veneer Teak Finish

Beech Veneer Natural Finish

Teak Veneer Walnut Finish