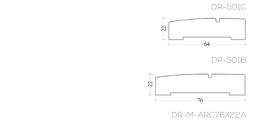

# ARCHITRAVES

DR-M-ARC76X22B

DR-M-ARC76X22D

DR-TH-ARC76X18

Veneered, painted and thermoset architraves are available in 12mm & 18mm Thick

<sup>&</sup>quot;Subject to machining and wood-working process there would be tolerance of (+/-Imm) in thickness of jamb frame, architrave, and door leaf.