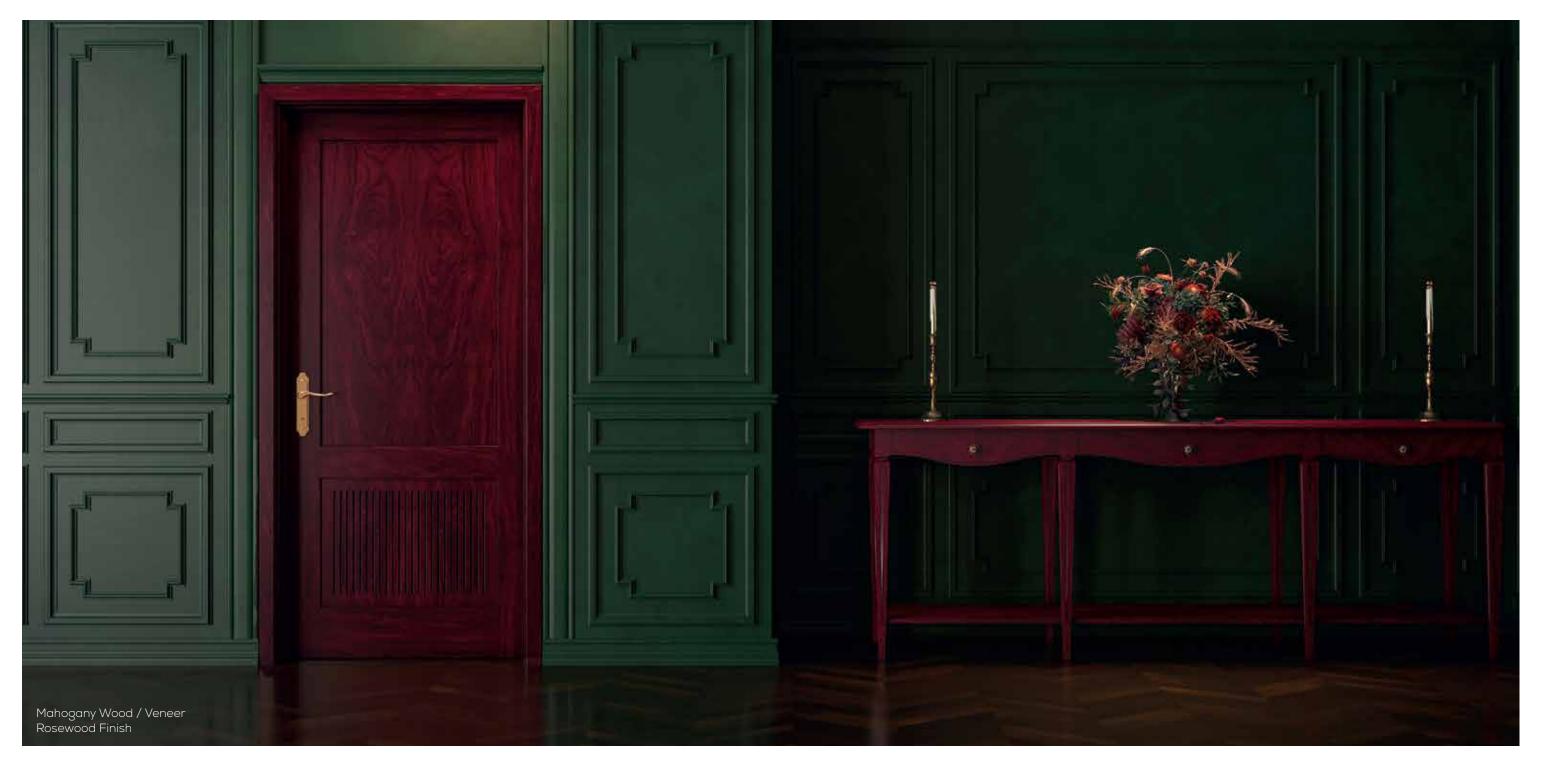

### SERIES-300

Designed to fascinate you at the first glance, this series gracefully brings out the charm of natural wood. The trendy and chic designs are not only affordable but provide you with an opportunity to choose the best for your home and office. Our Series 300 is artfully manufactured with quality veneer with a wide range of finishes to commend all types of interiors. Our state-of-the-art facility continuously churns economical substitutes that assembled with jamb frame and architrave that is highly stable and provides a lasting durability.

### FILA DOOR

Solid and Hollow Core Door

Mahogany Veneer Teak Finish

Mahogany Veneer Repr. Mahogany Finish

Mahogany Veneer Rosewood Finish

Mahogany Veneer Jacobean Finish

RIES-300