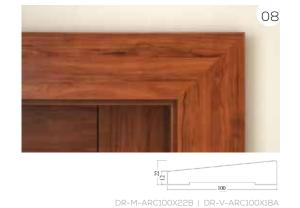

# ARCHITRAVES

DR-M-ARC76X22B

DR-M-ARC76X22D

DR-TH-ARC76X18

Veneered, painted and thermoset architraves are available in 12mm & 18mm Thick

<sup>&</sup>quot;Subject to machining and wood-working process there would be tolerance of (+/-Imm) in thickness of jamb frame, architrave, and door leaf.