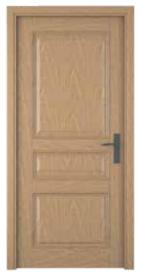

### SERIES-300

Designed to fascinate you at the first glance, this series gracefully brings out the charm of natural wood. The trendy and chic designs are not only affordable but provide you with an opportunity to choose the best for your home and office. Our Series 300 is artfully manufactured with quality veneer with a wide range of finishes to commend all types of interiors. Our state-of-the-art facility continuously churns economical substitutes that assembled with jamb frame and architrave that is highly stable and provides a lasting durability.

### SCOT DOOR

Solid, Glazed and Mesh Core Door

Ash Veneer White Finish

Teak Veneer Walnut Finish

Beech Veneer Natural Finish

Mahogany Veneer Smoked Walnut Finish