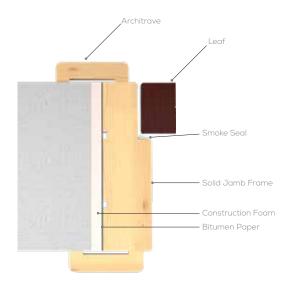

### JAMB FRAME

SOLID JAMB FRAME

ENGINEERED JAMB FRAME (WITH CLADDING)

METAL JAMB FRAME