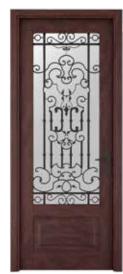

### SCOT DOOR

Solid, Glazed and Mesh Core Door

Ash Veneer White Finish

Teak Veneer Walnut Finish

Beech Veneer Natural Finish

Mahogany Veneer Smoked Walnut Finish