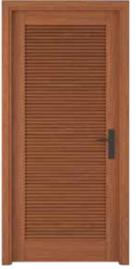

### LOUVER DOOR

Solid Panel Door

Ash Wood/Veneer White Finish

Beech Wood/Veneer Smoked Walnut Finish

Mahogany Wood/Veneer Teak Finish

Beech Wood/Veneer Smoked Walnut Finish