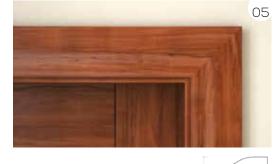

# ARCHITRAVES

DR-M-ARC76X22B

DR-M-ARC76X22D

DR-TH-ARC76X18

Veneered, painted and thermoset architraves are available in 12mm & 18mm Thick

<sup>&</sup>quot;Subject to machining and wood-working process there would be tolerance of (+/-Imm) in thickness of jamb frame, architrave, and door leaf.