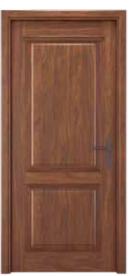

### SERIES-300

Designed to fascinate you at the first glance, this series gracefully brings out the charm of natural wood. The trendy and chic designs are not only affordable but provide you with an opportunity to choose the best for your home and office. Our Series 300 is artfully manufactured with quality veneer with a wide range of finishes to commend all types of interiors. Our state-of-the-art facility continuously churns economical substitutes that assembled with jamb frame and architrave that is highly stable and provides a lasting durability.

### SCOT DOOR

Solid, Glazed and Mesh Core Door

Ash Veneer White Finish

Teak Veneer Walnut Finish

Beech Veneer Natural Finish

Mahogany Veneer Smoked Walnut Finish