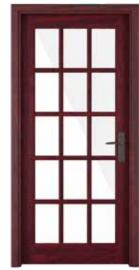

### FRENCH DOOR

Glazed Door

Ash Wood/Veneer White Finish

Mahogany Wood/Veneer Smoked Walnut Finish

Beech Wood/Veneer Natural Finish

Mahogany Wood/Veneer Rosewood Finish