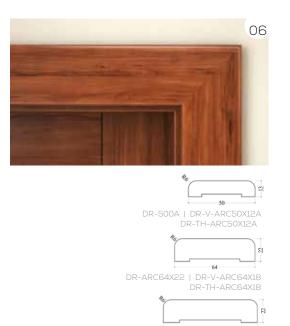

# ARCHITRAVES

DR-M-ARC76X22B

DR-M-ARC76X22D

DR-TH-ARC76X18

Veneered, painted and thermoset architraves are available in 12mm & 18mm Thick

<sup>&</sup>quot;Subject to machining and wood-working process there would be tolerance of (+/-Imm) in thickness of jamb frame, architrave, and door leaf.