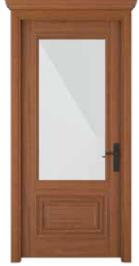

### SERIES-400

These easily become the visual focus of any room with the its impressive aesthetics. Our Series 400 is stained rather than painted, allowing the wood to show its natural grain. It houses a wide range au courant designs with a classic impression altogether. Tailored with solid wood rails, these doors allow you to choose from a wide variety of options in wood, stains and finishes. The leading edge fabrication creates an elegant surface with an ability to withstand wear and tear while having a swift and convenient installation.

### FRENCH DOOR

Glazed Door

Ash Wood/Veneer White Finish

Mahogany Wood/Veneer Smoked Walnut Finish

Beech Wood/Veneer Natural Finish

Mahogany Wood/Veneer Rosewood Finish