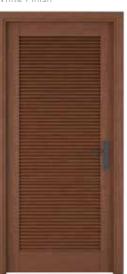

### LOUVER DOOR

Solid Panel Door

Ash Wood/Veneer White Finish

Beech Wood/Veneer Smoked Walnut Finish

Mahogany Wood/Veneer Teak Finish

Beech Wood/Veneer Smoked Walnut Finish