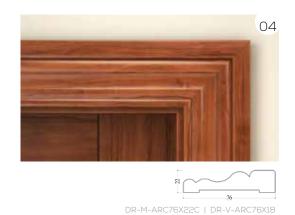

# ARCHITRAVES

DR-M-ARC76X22B

DR-M-ARC76X22D

DR-TH-ARC76X18

Veneered, painted and thermoset architraves are available in 12mm & 18mm Thick

<sup>&</sup>quot;Subject to machining and wood-working process there would be tolerance of (+/-Imm) in thickness of jamb frame, architrave, and door leaf.