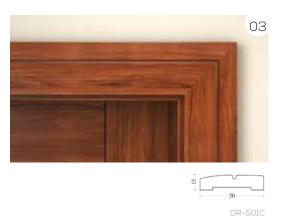

# ARCHITRAVES

DR-M-ARC76X22B

DR-M-ARC76X22D

DR-TH-ARC76X18

Veneered, painted and thermoset architraves are available in 12mm & 18mm Thick

<sup>&</sup>quot;Subject to machining and wood-working process there would be tolerance of (+/-Imm) in thickness of jamb frame, architrave, and door leaf.