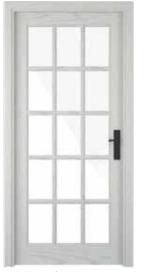

### FRENCH DOOR

Glazed Door

Ash Wood/Veneer White Finish

Mahogany Wood/Veneer Smoked Walnut Finish

Beech Wood/Veneer Natural Finish

Mahogany Wood/Veneer Rosewood Finish