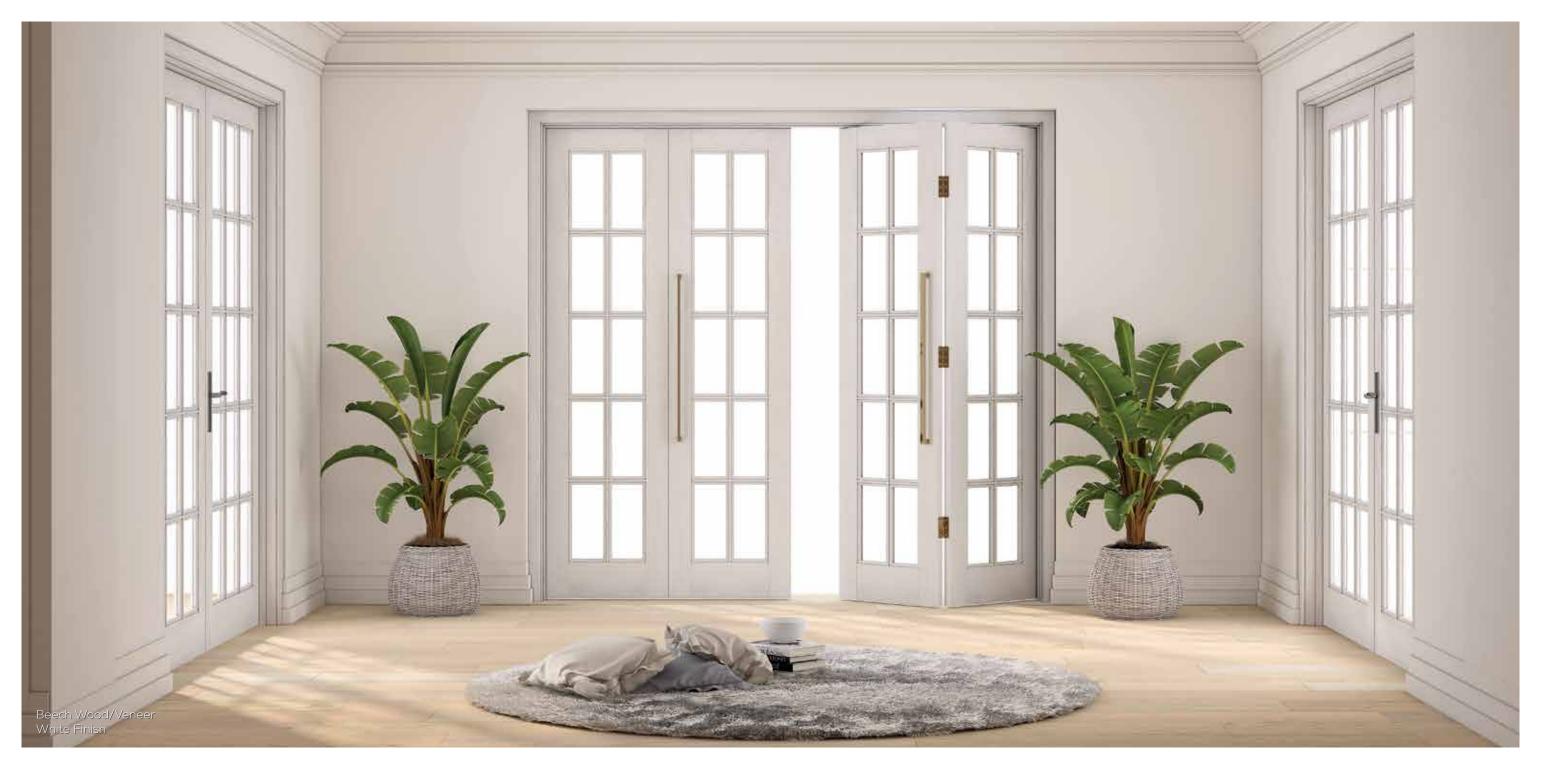

### FRENCH DOOR

Glazed Door

Ash Wood/Veneer White Finish

Mahogany Wood/Veneer Smoked Walnut Finish

Beech Wood/Veneer Natural Finish

Mahogany Wood/Veneer Rosewood Finish