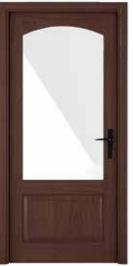

### SCOT DOOR

Solid, Glazed and Mesh Core Door

Ash Veneer White Finish

Teak Veneer Walnut Finish

Beech Veneer Natural Finish

Mahogany Veneer Smoked Walnut Finish