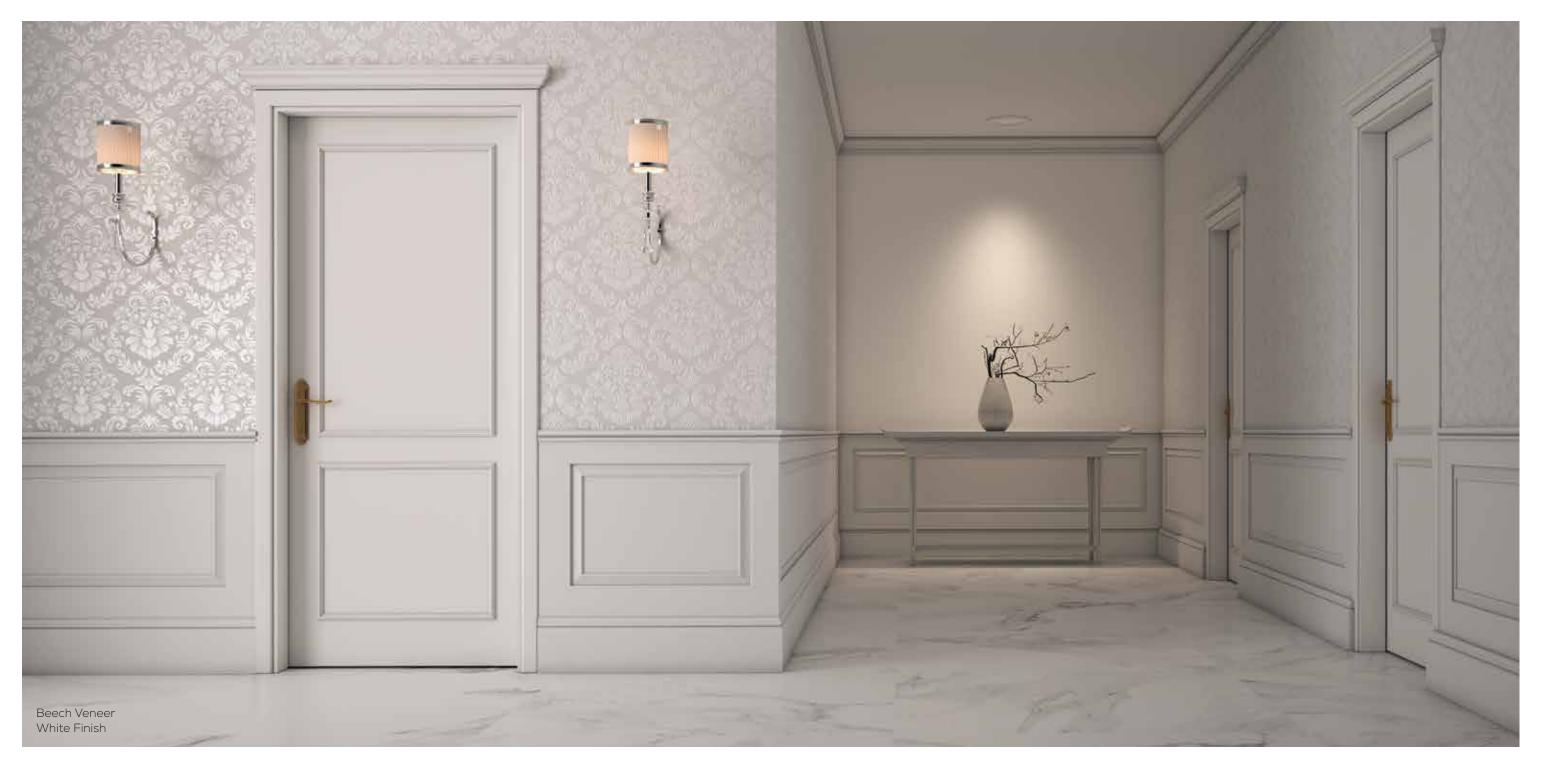

### SERIES-300

Designed to fascinate you at the first glance, this series gracefully brings out the charm of natural wood. The trendy and chic designs are not only affordable but provide you with an opportunity to choose the best for your home and office. Our Series 300 is artfully manufactured with quality veneer with a wide range of finishes to commend all types of interiors. Our state-of-the-art facility continuously churns economical substitutes that assembled with jamb frame and architrave that is highly stable and provides a lasting durability.

### YORK DOOR

Solid Core Door

Ash Veneer White Finish

Mahogany Veneer Teak Finish

Beech Veneer Natural Finish

Teak Veneer Walnut Finish