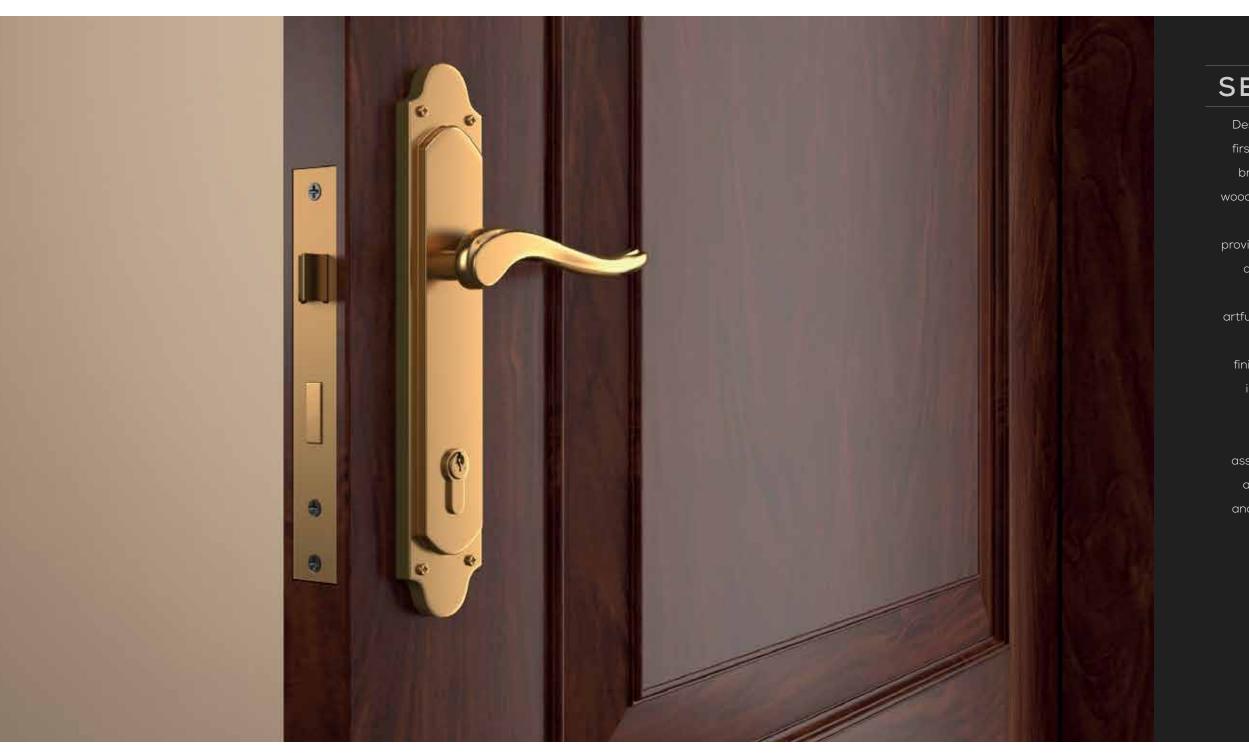

# ARCHITRAVES

DR-M-ARC76X22B

DR-M-ARC76X22D

DR-TH-ARC76X18

Veneered, painted and thermoset architraves are available in 12mm & 18mm Thick

<sup>&</sup>quot;Subject to machining and wood-working process there would be tolerance of (+/-Imm) in thickness of jamb frame, architrave, and door leaf.

### JAMB FRAME

SOLID JAMB FRAME

ENGINEERED JAMB FRAME (WITH CLADDING)

METAL JAMB FRAME

### JAMB FRAME

PLY WOOD JAMB FRAME

<sup>\*</sup> Subject to machining and wood-working process there would be tolerance of (+/-1mm) in thickness of jamb frame, architrave, and door leaf.

خوشد الى بينك لميثـــــــّا hushhalibanklimited: