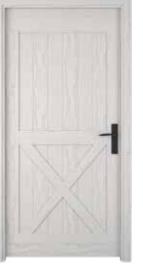

### ZAG DOOR

Solid and Hollow Core Door

Beech Veneer Natural Finish

Beech Veneer Teak Finish

Beech Veneer Walnut Finish

Mahogany Veneer Jacobean Finish