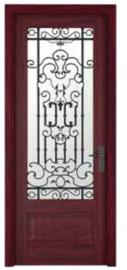

### SCOT DOOR

Solid, Glazed and Mesh Core Door

Ash Veneer White Finish

Teak Veneer Walnut Finish

Beech Veneer Natural Finish

Mahogany Veneer Smoked Walnut Finish