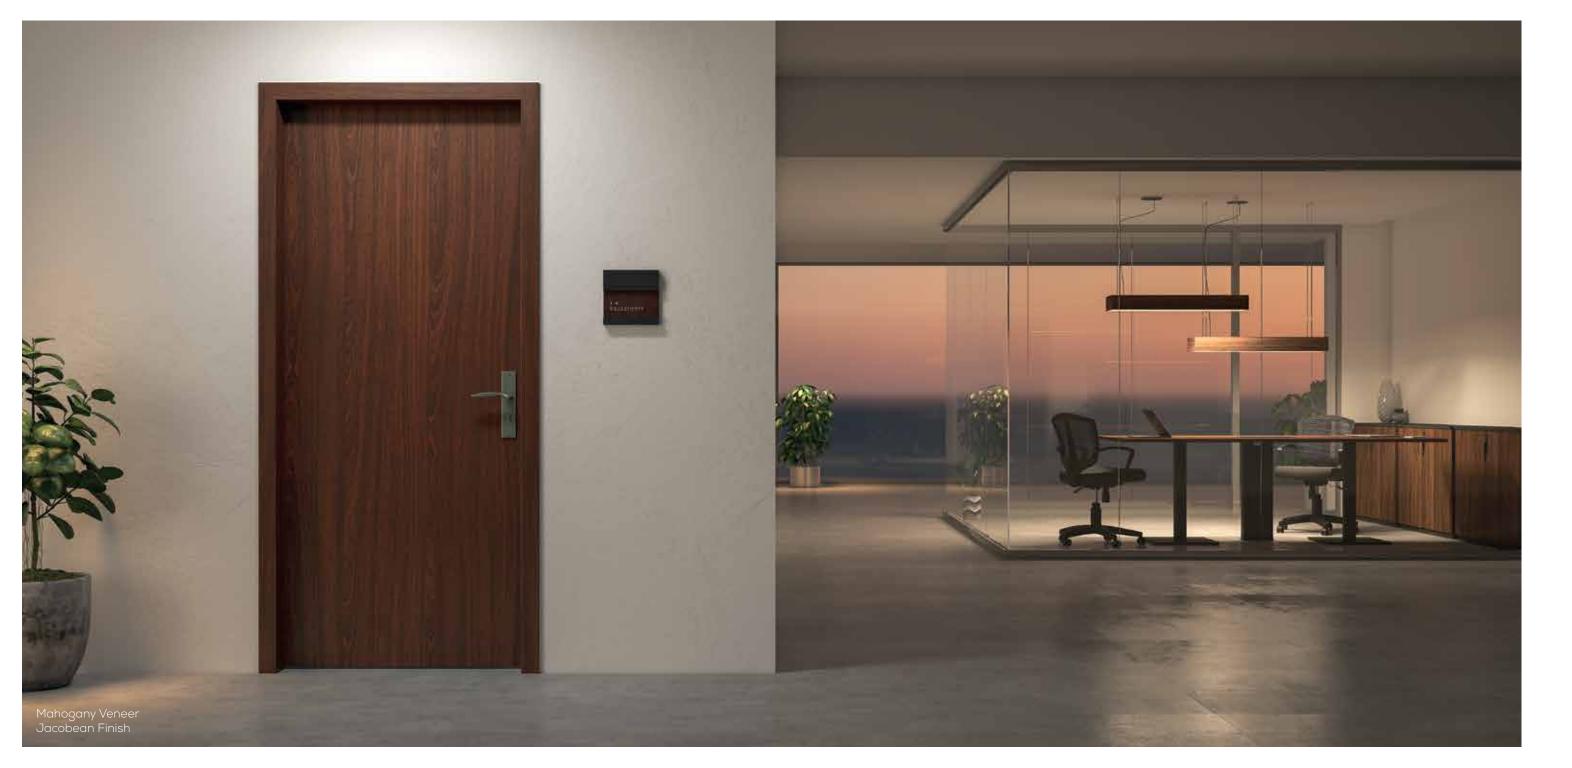

### FLUSH DOOR

Solid and Hollow Core Door

Beech Veneer Natural Finish

Teak Veneer Teak Finish

Beech Veneer Ginger Finish

Mahogany Veneer Jacobean Finish