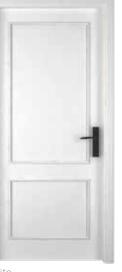

### ARROYO DOOR

Thermoset Hollow Door

hite

Graphite

Yellow Chestnut

Yellow Chestnut and Graphite

### MIRA DOOR

Thermoset Hollow Door

hite

Graphite

Cedar Nobel

White Glazed