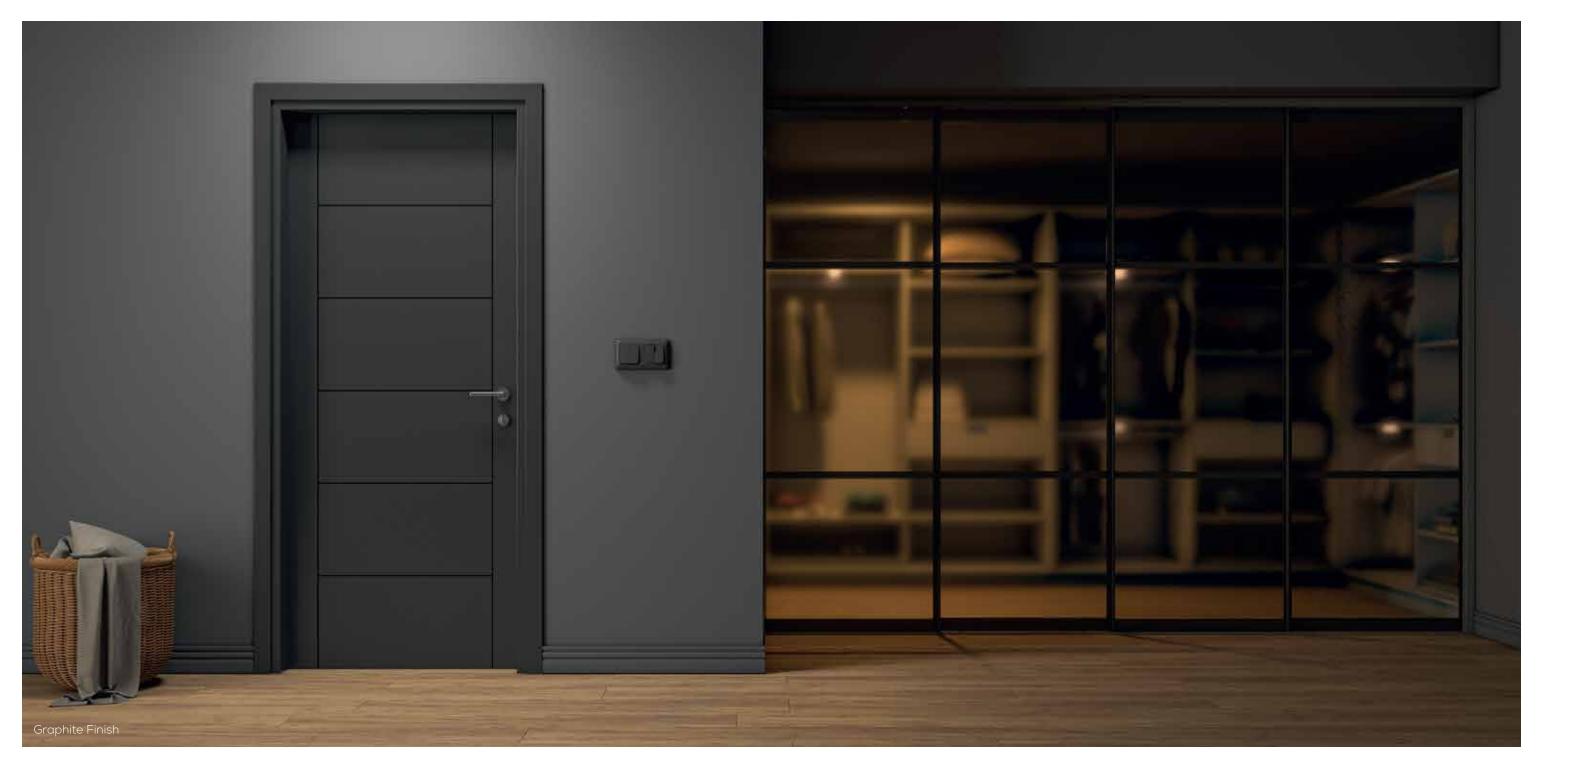

### SERIES-100

Technologically advanced and environmentally friendly, Series 100 smartly integrates the vacuum press technology to create innovative solutions for your home and office.

These thermoset doors leave a silent impression on your visitors and the various finish options allow you to choose a design that best suits your taste. The quality material falls well under the budget while providing easy maintenance for all.

### ARROYO DOOR

Thermoset Hollow Door

hite

Graphite

Yellow Chestnut

Yellow Chestnut and Graphite