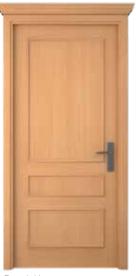

### SERIES-400

These easily become the visual focus of any room with the its impressive aesthetics. Our Series 400 is stained rather than painted, allowing the wood to show its natural grain. It houses a wide range au courant designs with a classic impression altogether. Tailored with solid wood rails, these doors allow you to choose from a wide variety of options in wood, stains and finishes. The leading edge fabrication creates an elegant surface with an ability to withstand wear and tear while having a swift and convenient installation.

### LINIA DOOR

Solid, Engineered and Glazed Panel Door

Ash Wood/Veneer White Finish

Beech Wood/Veneer Smoked Walnut Finish

Mahogany Wood/Veneer Teak Finish

Mahogany Wood/Veneer Walnut Finish