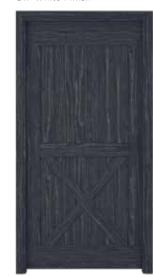

### BARN DOOR

Solid Door

Yellow Southern Pine Wood White Finish

Yellow Southern Pine Wood Sage Green Finish

Yellow Southern Pine Wood Off-White Finish

Yellow Southern Pine Wood Black Finish