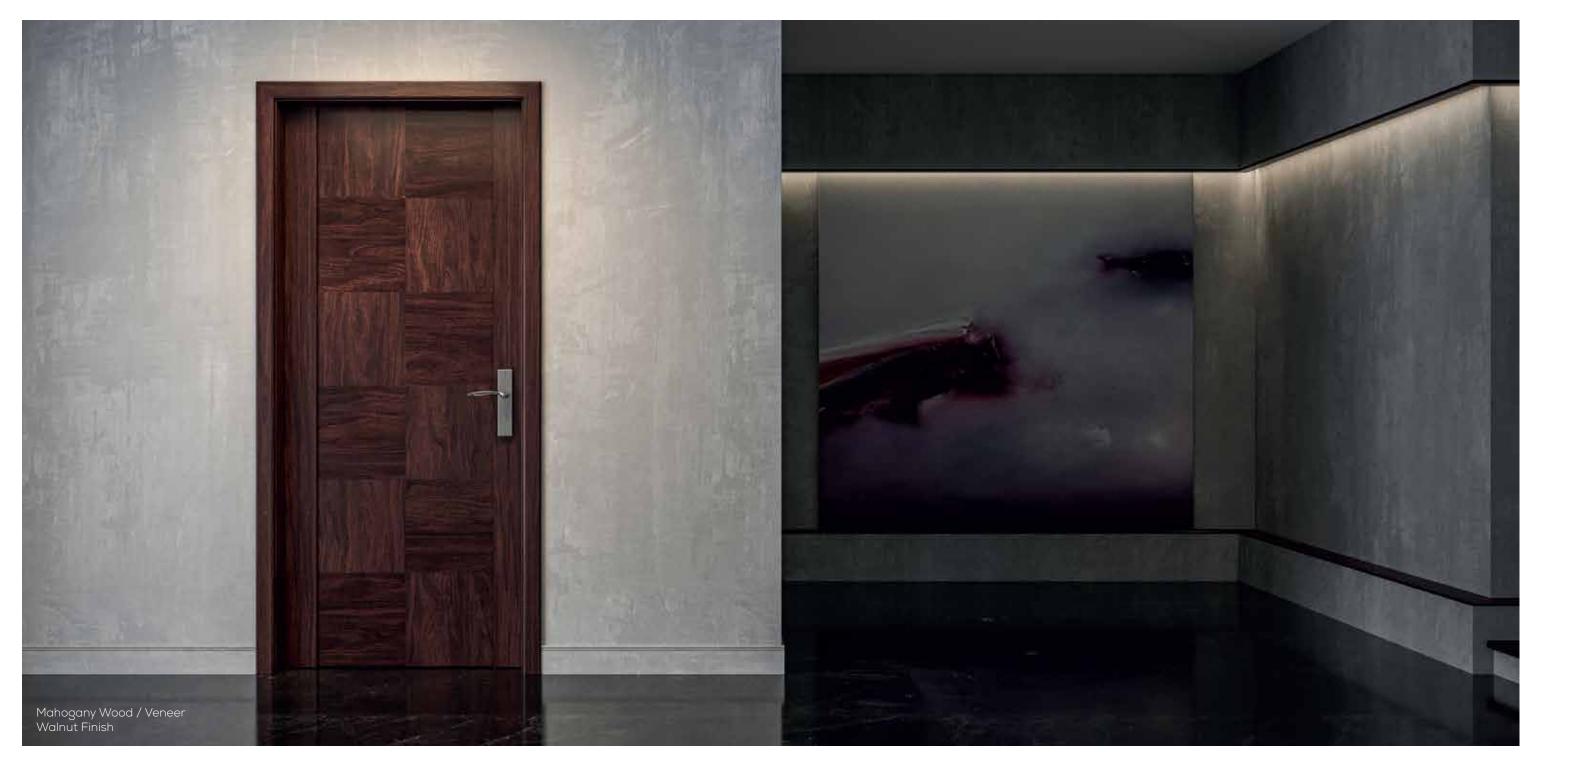

### SERIES-400

These easily become the visual focus of any room with the its impressive aesthetics. Our Series 400 is stained rather than painted, allowing the wood to show its natural grain. It houses a wide range au courant designs with a classic impression altogether. Tailored with solid wood rails, these doors allow you to choose from a wide variety of options in wood, stains and finishes. The leading edge fabrication creates an elegant surface with an ability to withstand wear and tear while having a swift and convenient installation.

### LOGICA DOOR

Engineered, Glazed and Mesh Panel Door

Mahogany Wood/Veneer Teak Finish

Beech Wood/Veneer Walnut Finish

Ash Wood/Veneer Walnut Finish

Mahogany Wood/Veneer Rosewood Finish