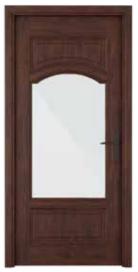

### SCOT DOOR

Solid, Glazed and Mesh Core Door

Ash Veneer White Finish

Teak Veneer Walnut Finish

Beech Veneer Natural Finish

Mahogany Veneer Smoked Walnut Finish