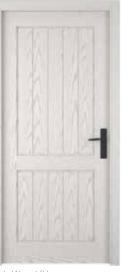

### SERIES-400

These easily become the visual focus of any room with the its impressive aesthetics. Our Series 400 is stained rather than painted, allowing the wood to show its natural grain. It houses a wide range au courant designs with a classic impression altogether. Tailored with solid wood rails, these doors allow you to choose from a wide variety of options in wood, stains and finishes. The leading edge fabrication creates an elegant surface with an ability to withstand wear and tear while having a swift and convenient installation.

### BARN DOOR

Solid Door

Yellow Southern Pine Wood White Finish

Yellow Southern Pine Wood Sage Green Finish

Yellow Southern Pine Wood Off-White Finish

Yellow Southern Pine Wood Black Finish