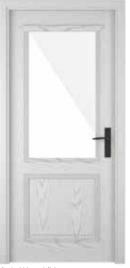

### SERIES-500

Envisioned with a chic and cosmopolitan approach, our Series 500 has designs made with an aesthetic purpose in creating an impression of what lies ahead. The painted surfaces are trendy yet timeless. The solid light shades reflect serenity while the gleaming finishes effortlessly make the interior stand out. It is manufactured in high-quality engineered medium-density fiberboard and assembled with a resilient jamb frame and architrave for durability and stability. These doors have a rich sense of character that makes them a premium choice for your home's interior.

### SCURO DOOR

Available as Painted Door

-

Glazed White

### UMBRA DOOR

Available as Painted Door

Glazed Grey