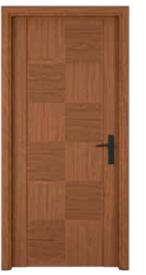

### SERIES-300

Designed to fascinate you at the first glance, this series gracefully brings out the charm of natural wood. The trendy and chic designs are not only affordable but provide you with an opportunity to choose the best for your home and office. Our Series 300 is artfully manufactured with quality veneer with a wide range of finishes to commend all types of interiors. Our state-of-the-art facility continuously churns economical substitutes that assembled with jamb frame and architrave that is highly stable and provides a lasting durability.

### FILA DOOR

Solid and Hollow Core Door

Mahogany Veneer Teak Finish

Mahogany Veneer Repr. Mahogany Finish

Mahogany Veneer Rosewood Finish

Mahogany Veneer Jacobean Finish

RIES-300