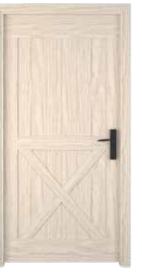

### BARN DOOR

Solid Door

Yellow Southern Pine Wood White Finish

Yellow Southern Pine Wood Sage Green Finish

Yellow Southern Pine Wood Off-White Finish

Yellow Southern Pine Wood Black Finish