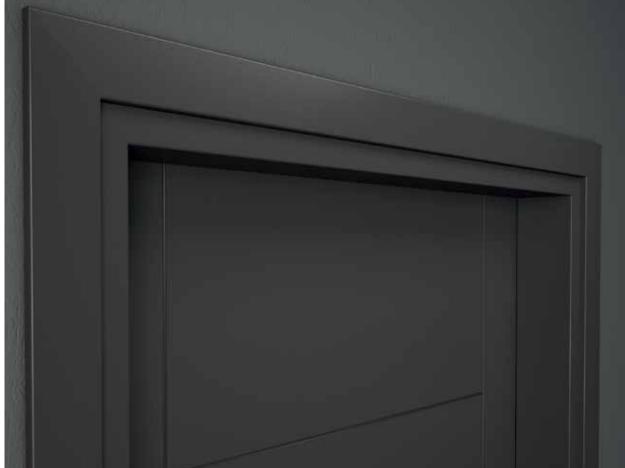

# ARCHITRAVES

DR-M-ARC76X22B

DR-M-ARC76X22D

DR-TH-ARC76X18

Veneered, painted and thermoset architraves are available in 12mm & 18mm Thick

<sup>&</sup>quot;Subject to machining and wood-working process there would be tolerance of (+/-Imm) in thickness of jamb frame, architrave, and door leaf.

### JAMB FRAME

SOLID JAMB FRAME

ENGINEERED JAMB FRAME (WITH CLADDING)

METAL JAMB FRAME

### JAMB FRAME

PLY WOOD JAMB FRAME

<sup>\*</sup> Subject to machining and wood-working process there would be tolerance of (+/-1mm) in thickness of jamb frame, architrave, and door leaf.

خوشد الى بينك لميثـــــــّا hushhalibanklimited: