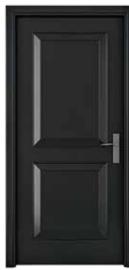

### ARROYO DOOR

Thermoset Hollow Door

hite

Graphite

Yellow Chestnut

Yellow Chestnut and Graphite

### MIRA DOOR

Thermoset Hollow Door

hite

Graphite

Cedar Nobel

White Glazed