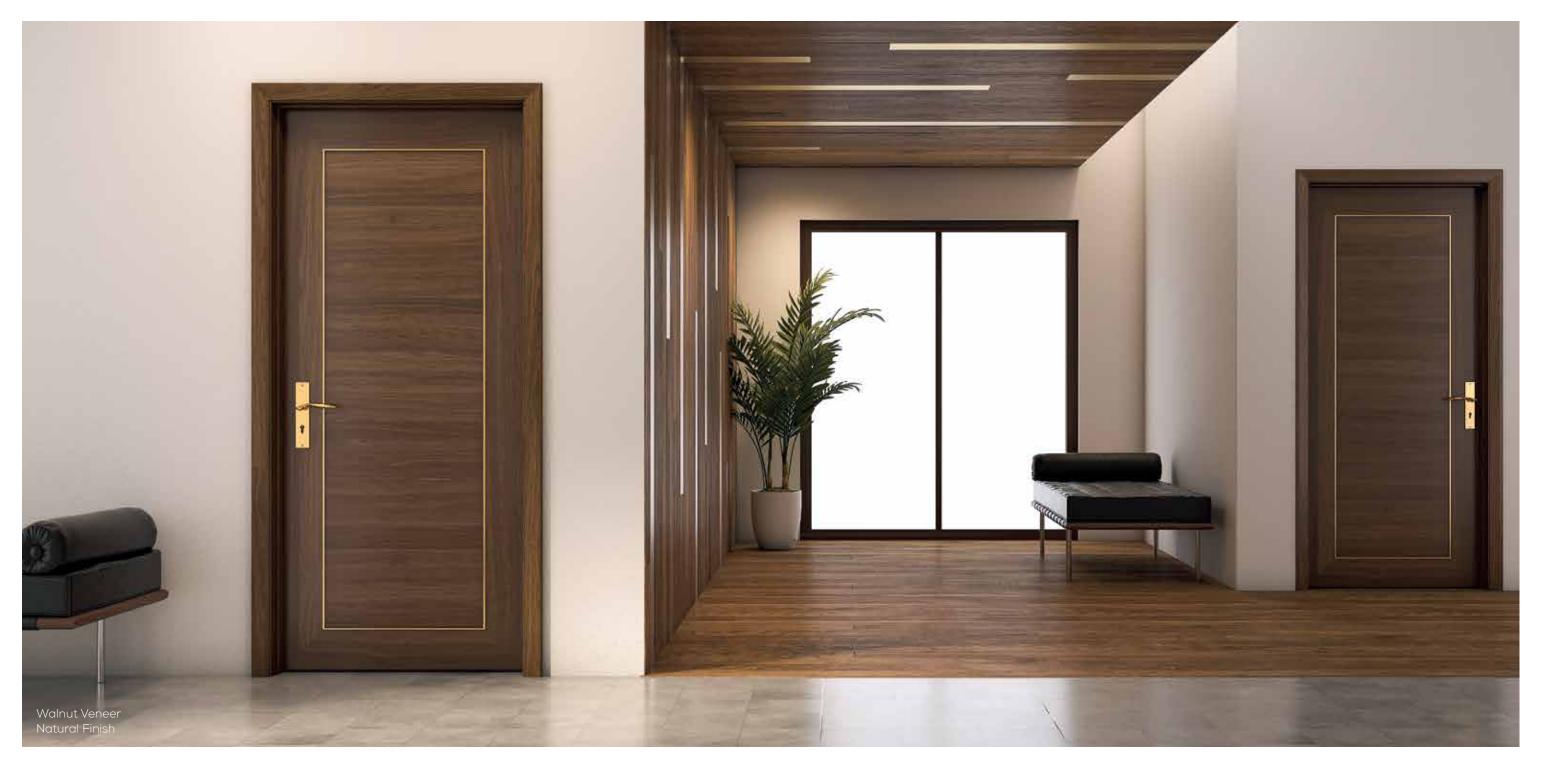

### SERIES-300

Designed to fascinate you at the first glance, this series gracefully brings out the charm of natural wood. The trendy and chic designs are not only affordable but provide you with an opportunity to choose the best for your home and office. Our Series 300 is artfully manufactured with quality veneer with a wide range of finishes to commend all types of interiors. Our state-of-the-art facility continuously churns economical substitutes that assembled with jamb frame and architrave that is highly stable and provides a lasting durability.

### YORK DOOR

Solid Core Door

Ash Veneer White Finish

Mahogany Veneer Teak Finish

Beech Veneer Natural Finish

Teak Veneer Walnut Finish

### FLUSH DOOR

Solid and Hollow Core Door

Beech Veneer Natural Finish

Teak Veneer Teak Finish

Beech Veneer Ginger Finish

Mahogany Veneer Jacobean Finish

### SCOT DOOR

Solid, Glazed and Mesh Core Door

Ash Veneer White Finish

Teak Veneer Walnut Finish

Beech Veneer Natural Finish

Mahogany Veneer Smoked Walnut Finish

### FILA DOOR

Solid and Hollow Core Door

Mahogany Veneer Teak Finish

Mahogany Veneer Repr. Mahogany Finish

Mahogany Veneer Rosewood Finish

Mahogany Veneer Jacobean Finish

RIES-300

### CODA DOOR

Solid and Hollow Core Door

Teak Veneer Teak Finish

Mahogany Veneer Jacobean Finish

Mahogany Veneer Teak Finish

Mahogany Veneer Walnut Finish

### TRACE DOOR

Solid and Hollow Core Door

Beech Veneer Natural Finish

Beech Veneer Teak Finish

Beech Veneer Jacobean Finish

Beech Veneer Walnut Finish

### CANTO DOOR

Solid and Hollow Core Door

Beech Veneer Natural Finish

Teak Veneer Walnut Finish

Mahogany Veneer Walnut Finish

Ash Veneer Smoked Walnut Finish

### ORDO DOOR

Solid and Hollow Core Door

Mahogany Veneer Smoked Walnut Finish

Mahogany Veneer Repr. Mahogany Finish

Mahogany Veneer Walnut Finish

Mahogany Veneer Jacobean Finish

RIES-300

### ZAG DOOR

Solid and Hollow Core Door

Beech Veneer Natural Finish

Beech Veneer Teak Finish

Beech Veneer Walnut Finish

Mahogany Veneer Jacobean Finish

### FORMA DOOR

Solid and Hollow Core Door

Beech Veneer Natural Finish

Beech Veneer Ginger Finish

Mahogany Veneer Teak Finish

Beech Veneer Jacobean Finish

### FREE DOOR

Solid Core Door

Ash Veneer White Finish

Mahogany Veneer Repr. Mahogany Finish

Mahogany Veneer Rosewood Finish

Mahogany Veneer Jacobean Finish

### MOD DOOR

Solid and Hollow Core Door

Ash Veneer White Finish

Beech Veneer Ginger Finish

Beech Veneer Natural Finish

Mahogany Veneer Jacobean Finish