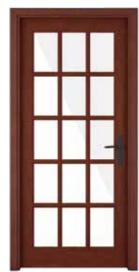

### FRENCH DOOR

Glazed Door

Ash Wood/Veneer White Finish

Mahogany Wood/Veneer Smoked Walnut Finish

Beech Wood/Veneer Natural Finish

Mahogany Wood/Veneer Rosewood Finish