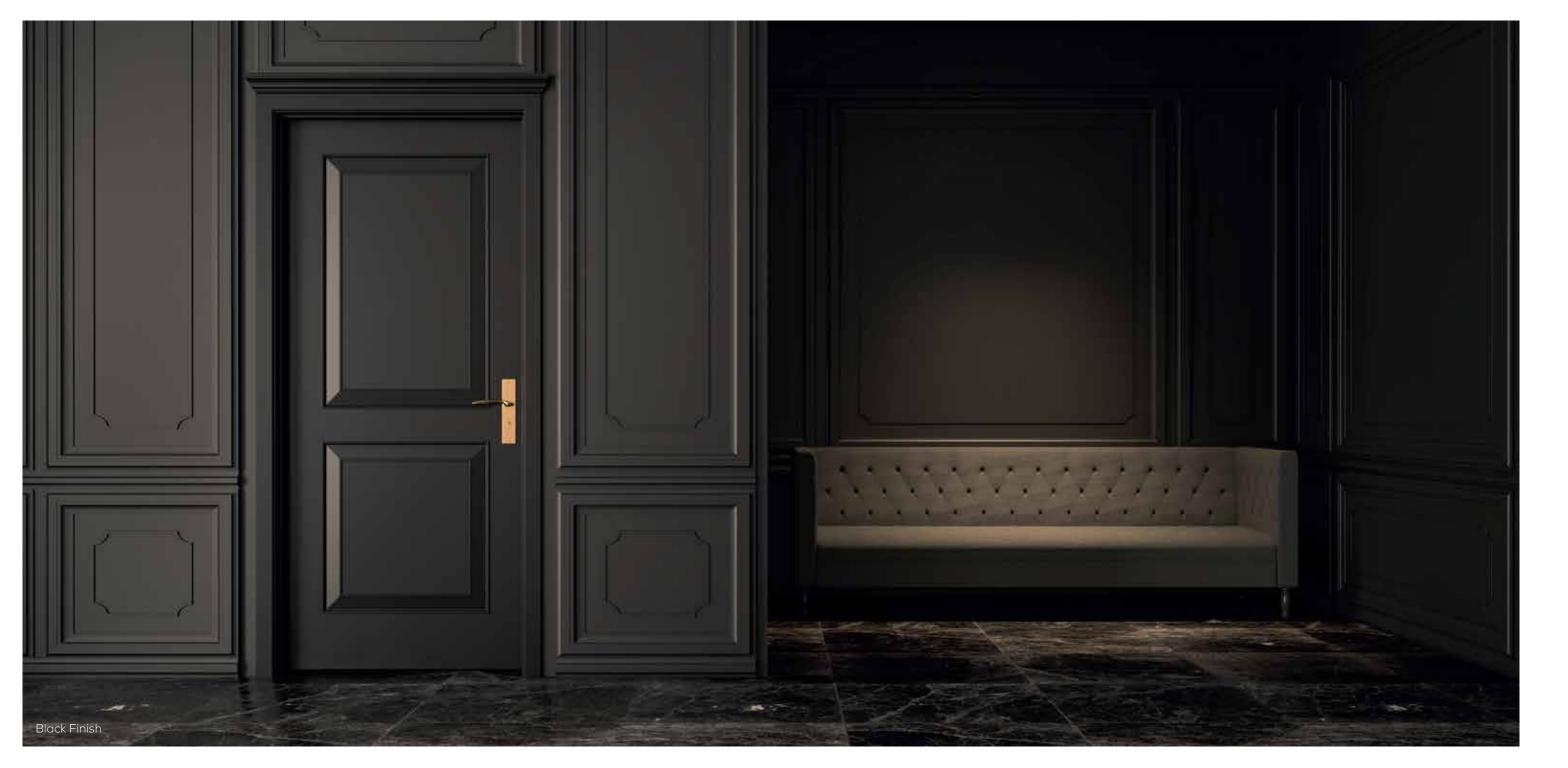

### SERIES-500

Envisioned with a chic and cosmopolitan approach, our Series 500 has designs made with an aesthetic purpose in creating an impression of what lies ahead. The painted surfaces are trendy yet timeless. The solid light shades reflect serenity while the gleaming finishes effortlessly make the interior stand out. It is manufactured in high-quality engineered medium-density fiberboard and assembled with a resilient jamb frame and architrave for durability and stability. These doors have a rich sense of character that makes them a premium choice for your home's interior.

### NERO DOOR

Available as Painted Door

Bla

Brev

Glazed White