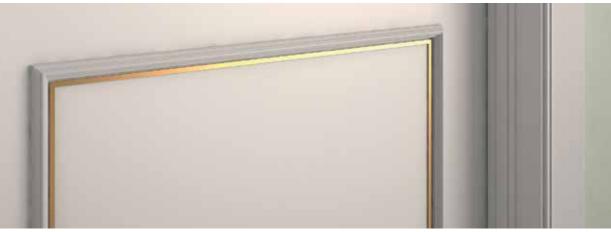

# ARCHITRAVES

DR-M-ARC76X22B

DR-M-ARC76X22D

DR-TH-ARC76X18

Veneered, painted and thermoset architraves are available in 12mm & 18mm Thick

<sup>&</sup>quot;Subject to machining and wood-working process there would be tolerance of (+/-Imm) in thickness of jamb frame, architrave, and door leaf.