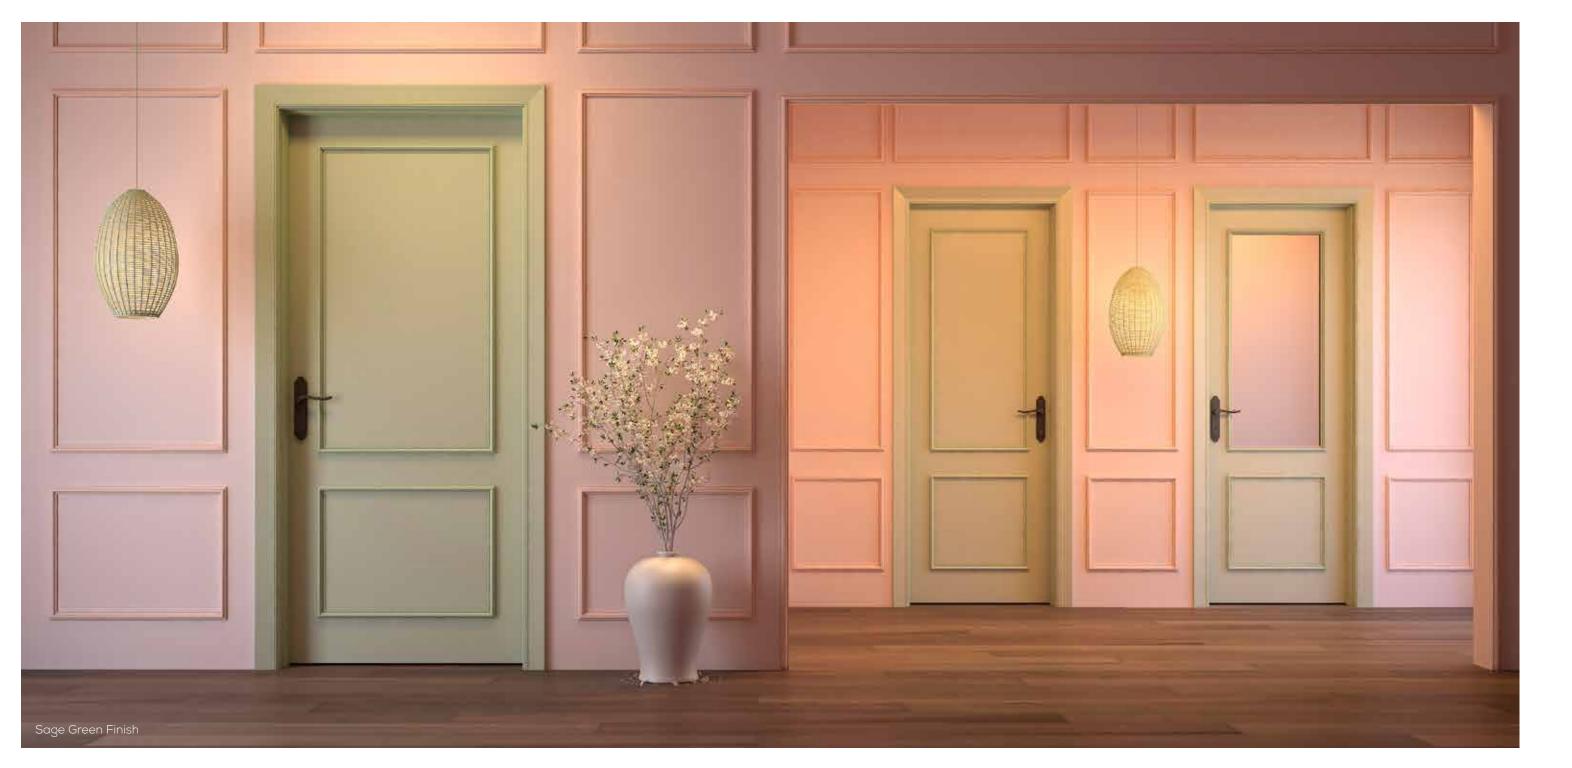

### SERIES-500

Envisioned with a chic and cosmopolitan approach, our Series 500 has designs made with an aesthetic purpose in creating an impression of what lies ahead. The painted surfaces are trendy yet timeless. The solid light shades reflect serenity while the gleaming finishes effortlessly make the interior stand out. It is manufactured in high-quality engineered medium-density fiberboard and assembled with a resilient jamb frame and architrave for durability and stability. These doors have a rich sense of character that makes them a premium choice for your home's interior.

# MATERIAL & FINISHES

PAIN

| PAINI                        |             |          |           |
|------------------------------|-------------|----------|-----------|
| FINISHES / WOOD<br>SUBSTRATE | SYP BRUSHED | MDF MATT | MDF GLOSS |
| DARK GREY 6C                 | X           |          | X         |
| JADE GREEN                   |             | X        | X         |
| SAGE GREEN                   |             |          | X         |
| CHARCOAL GREY                |             |          |           |
| BLACK                        |             | X        |           |