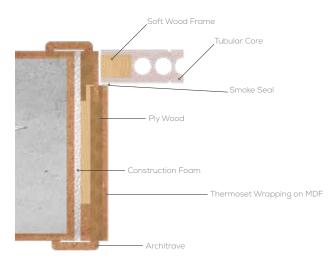

### SERIES-100

Technologically advanced and environmentally friendly, Series 100 smartly integrates the vacuum press technology to create innovative solutions for your home and office.

These thermoset doors leave a silent impression on your visitors and the various finish options allow you to choose a design that best suits your taste. The quality material falls well under the budget while providing easy maintenance for all.

# ARCHITRAVES

DR-M-ARC76X22B

DR-M-ARC76X22D

DR-TH-ARC76X18

Veneered, painted and thermoset architraves are available in 12mm & 18mm Thick

<sup>&</sup>quot;Subject to machining and wood-working process there would be tolerance of (+/-Imm) in thickness of jamb frame, architrave, and door leaf.

### JAMB FRAME

SOLID JAMB FRAME

ENGINEERED JAMB FRAME (WITH CLADDING)

METAL JAMB FRAME

### JAMB FRAME

PLY WOOD JAMB FRAME

<sup>\*</sup> Subject to machining and wood-working process there would be tolerance of (+/-1mm) in thickness of jamb frame, architrave, and door leaf.

خوشد الى بينك لميثـــــــّا hushhalibanklimited: