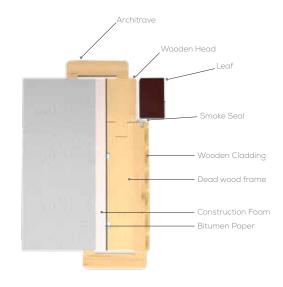

### JAMB FRAME

SOLID JAMB FRAME

ENGINEERED JAMB FRAME (WITH CLADDING)

METAL JAMB FRAME